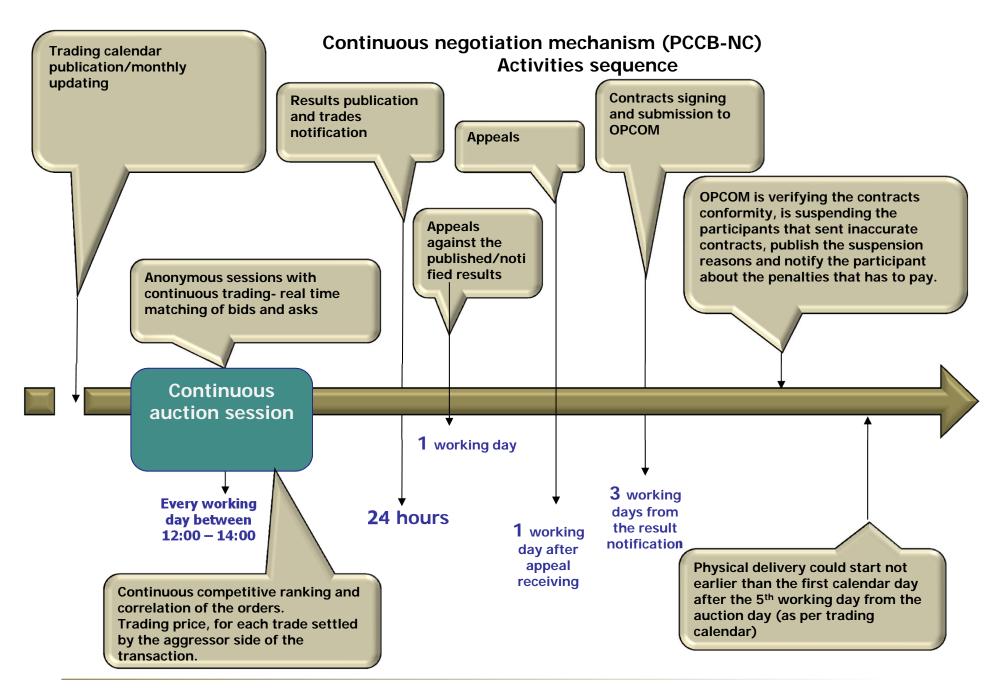

#### Continuous negotiation mechanism (PCCB-NC)

### Results published after the daily sessions closing

| No. | Traded instrument | Seller | Buyer | Trading price [Lei/MWh] | No. of traded contracts |
|-----|-------------------|--------|-------|-------------------------|-------------------------|
| 1   |                   |        |       |                         |                         |
| 2   |                   |        |       |                         |                         |
| 3   |                   |        |       |                         |                         |