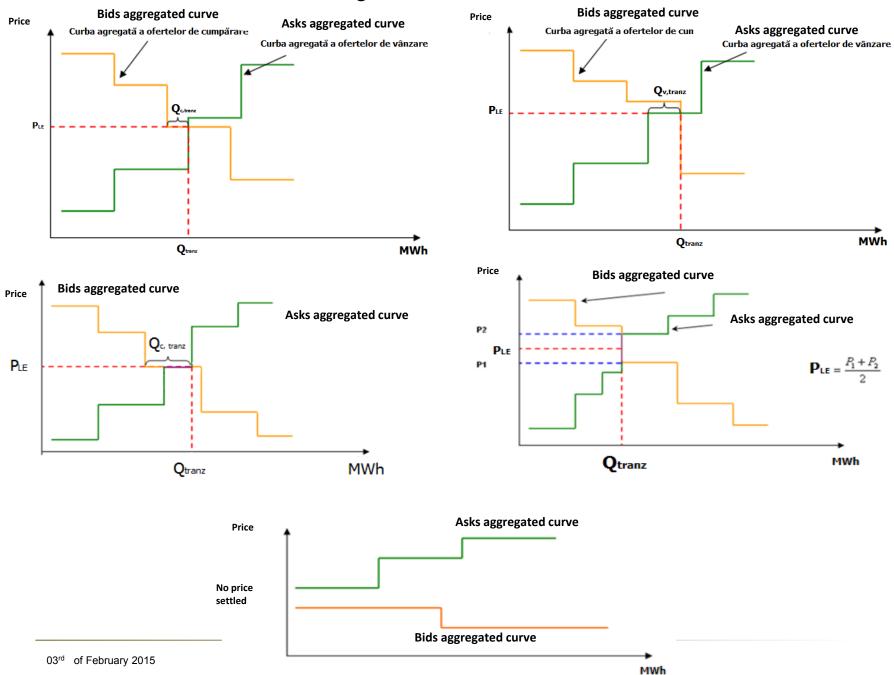

# **Extended Auction – Matching situations**

### Extended auction mechanism (PCCB-LE)

#### Auctions data and results publication

#### Announcements related to extended auction sessions organisation

| Bidder<br>Name | Bidder Position<br>[initiator/co-<br>initiator] | Auction<br>Session<br>Code | Offer<br>Direction | Option | Profile | Hourly<br>Quantity<br>[MWh/h] | Total<br>Quantity<br>[MWh] | Delivery<br>Start Date | Delivery End<br>Date | Price [lei/MWh] | Auction<br>Date | Auction<br>Time | Due date | Due Date Responding<br>Offer and Modified<br>Initiator/Co-initiator<br>Offers |
|----------------|-------------------------------------------------|----------------------------|--------------------|--------|---------|-------------------------------|----------------------------|------