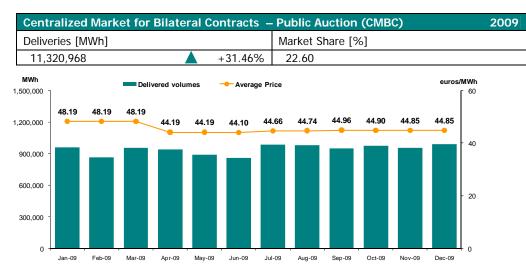

## Bilateral Contracts with delivery in 2009:

| Number:                             | 93             |
|-------------------------------------|----------------|
| Average price [euros/MWh]:          | 45.50          |
| Weighted average price [euros/MWh]: | 46.39          |
| Traded volume [MWh]:                | 11,320,968     |
| Market share [%]:                   | 22.60          |
| Value [euros]:                      | 525,211,483.03 |

|           | Contracted volume on | Market share | Pri Pri     | ice         | Value          |
|-----------|----------------------|--------------|-------------|-------------|----------------|
| Period    | CMBC for year        | Market Share | average     | weighted    |                |
|           | [MWh]                | [%]          | [euros/MWh] | [euros/MWh] | [euro]         |
| 2008      | 8,612,019.000        | 15.81        | 47.31       | 48.62       | 418,691,095.02 |
| 2009      | 11,320,968.000       | 22.60        | 45.50       | 46.39       | 525,211,483.03 |
| Variation | +31.46%              | +42.97%      | -3.82%      | -4.52%      | +25.44%        |

Figure 4: Electricity Deliveries according to Contracts Concluded in CMBC and average price

Figure 5: Market Share (according to Contracts Concluded in CMBC and CMBC-CN)