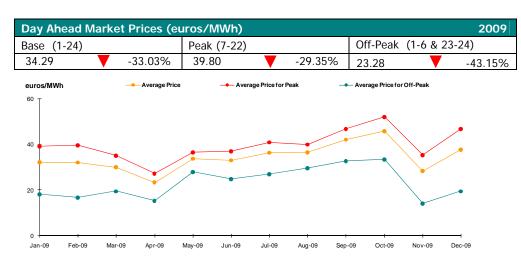

2009

Figure 1: Average Prices Development (base, peak and off-peak)

14.80%

May-09

16.28%

Jun-09

15.65%

Jul-09

12.56%

Aug-09

11.68%

Sep-09

11.48%

Oct-09

11.68%

Dec-09

10.43%

Nov-09

Figure 2: Average Price and Volume Development

13.44%

Mar-09

13.30%

Apr-09

9%

6%

3%

0%

11.11%

Jan-09

10.68%

Feb-09

2009

"earning every Day-Ahead your trust"

ANGEFFFFFFFFFFFF

|           | Total traded on DAM | Average traded | Market Share | Price       |             | Value          |  |
|-----------|---------------------|----------------|--------------|-------------|-------------|----------------|--|
| Period    |                     | volume on      | Market Share | average     | weighted    | value          |  |
|           | [MWh]               | [MWh/h]        | [%]          | [euros/MWh] | [euros/MWh] | [euros]        |  |
| 2008      | 5,207,615.847       | 592.852        | 9.56%        | 51.21       | 52.39       | 272,844,957.13 |  |
| 2009      | 6,346,570.918       | 724.494        | 12.67%       | 34.29       | 36.69       | 232,869,539.18 |  |
| Variation | +21.87%             | +22.20%        | +32.55%      | -33.03%     | -29.97%     | -14.65%        |  |