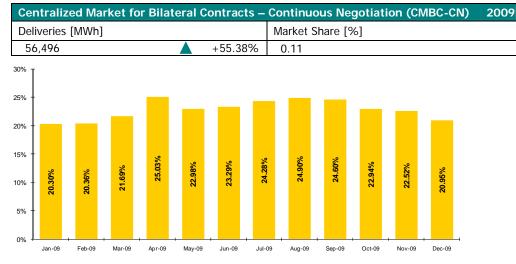

#### CMBC-CN relevant figures for the year 2009:

| Number of registered participants until 31 December 2009: | 69           |
|-----------------------------------------------------------|--------------|
| Number of contracts:                                      | 172          |
| Weighted average price [euros/MWh]:                       | 37.79        |
| Traded volume [MWh]:                                      | 56,496       |
| Value [euros]:                                            | 2,135,191.22 |

Figure 4: Electricity Deliveries according to Contracts Concluded in CMBC and average price

Figure 5: Market Share (according to Contracts Concluded in CMBC and CMBC-CN)