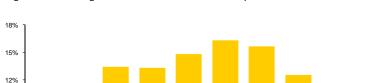

Figure 4: Electricity Deliveries according to Contracts Concluded in CMBC and average price

Figure 5: Market Share (according to Contracts Concluded in CMBC and CMBC-CN)

2009

Figure 1: Average Prices Development (base, peak and off-peak)

14.80%

May-09

16.28%

Jun-09

15.65%

Jul-09

12.56%

Aug-09

11.68%

Sep-09

11.48%

Oct-09

11.68%

Dec-09

10.43%

Nov-09

Figure 2: Average Price and Volume Development

13.44%

Mar-09

13.30%

Apr-09

9%

6%

3%

0%

11.11%

Jan-09

10.68%

Feb-09

2009