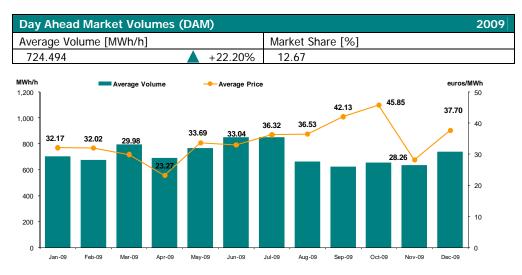

10.43%

Nov-09

Figure 2: Average Price and Volume Development

13.44%

Mar-09

13.30%

Apr-09

9%

## Spot Market relevant figures for the year 2009:

| Number of registered participants until 31 December 2009: | 98             |
|-----------------------------------------------------------|----------------|
| Number of active market participants [participants/year]: | 85             |
| Average price [euros/MWh]:                                | 34.29          |
| Weighted average price [euros/MWh]:                       | 36.69          |
| Total traded volume [MWh]:                                | 6,346,570.918  |
| Average traded volume [MWh/h]:                            | 724.494        |
| Market share [%]:                                         | 12.67          |
| Value of transactions [euros]:                            | 232,869,539.18 |

"earning every Day-Ahead your trust"

ANGEFFFFFFFFFFFF

|           | Total traded on DAM | Average traded | Market Share | Price       |             | Value          |  |
|-----------|---------------------|----------------|--------------|-------------|-------------|----------------|--|
| Period    |                     | volume on      | Market Share | average     | weighted    | value          |  |
|           | [MWh]               | [MWh/h]        | [%]          | [euros/MWh] | [euros/MWh] | [euros]        |  |
| 2008      | 5,207,615.847       | 592.852        | 9.56%        | 51.21       | 52.39       | 272,844,957.13 |  |
| 2009      | 6,346,570.918       | 724.494        | 12.67%       | 34.29       | 36.69       | 232,869,539.18 |  |
| Variation | +21.87%             | +22.20%        | +32.55%      | -33.03%     | -29.97%     | -14.65%        |  |