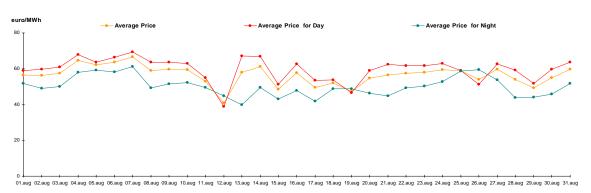

| Day Ahead Market Prices (DAM) August 2007                                           |         |               |                                   |       |         |
|-------------------------------------------------------------------------------------|---------|---------------|-----------------------------------|-------|---------|
| Average Price <sup>1</sup> [euro/MWh] Average Price for Day <sup>2</sup> [euro/MWh] |         | Average Price | for Night <sup>3</sup> [euro/MWh] |       |         |
| 56.45                                                                               | -16.24% | 59.57         | -16.44%                           | 50.20 | -15.77% |

Figure 1: Daily Prices Development

| Day Ahead M   | larket Volumes (DAM) | August 2007                   |
|---------------|----------------------|-------------------------------|
| Average Volun | ne [MWh/h]           | Market Share <sup>4</sup> [%] |
| 755.591       | -0.42%               | 12.76                         |