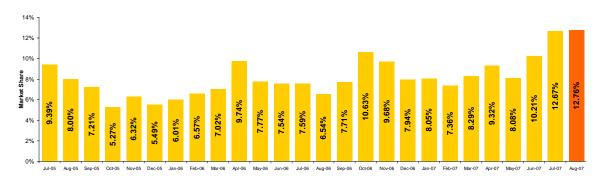

Figure 2: Average Price and Volume Development

Figure 3: Market Share<sup>5</sup> Development

<sup>&</sup>lt;sup>1</sup> Arithmetic Mean of MCPs corresponding to all hourly intervals of August 2007.

<sup>&</sup>lt;sup>2</sup> Arithmetic Mean of MCPs corresponding to intervals 7-22 of August 2007.