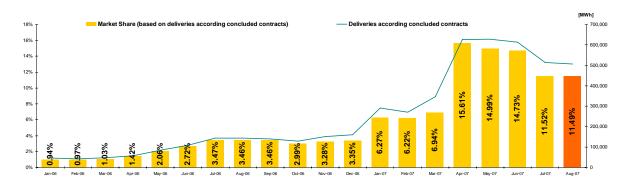

| Centralized Market for Bilateral Contracts  – Public Auction (CMBC)            |                                    | August 2007 |
|--------------------------------------------------------------------------------|------------------------------------|-------------|
| Number of Concluded Contracts                                                  | Traded quantity <sup>6</sup> [MWh] |             |
| 1 -12                                                                          | 219,600                            | -58.33%     |
| Centralized Market for Bilateral Contracts  - Continuous Negotiation (CMBC-CN) |                                    | August 2007 |
| Number of Concluded Contracts                                                  | Traded quantity <sup>7</sup> [MWh] |             |
| 10 -30                                                                         | 7,200                              | +7.14%      |

Figure 4: Electricity Deliveries according to Contracts Concluded in CMBC and CMBC-CN (MWh and %8)

| Centralized Market for Green Certificates (CMGC)  August 200 |                              |   |  |  |
|--------------------------------------------------------------|------------------------------|---|--|--|
| Price [euro/certificate]                                     | Number of Green Certificates |   |  |  |
| 42.00 - 0.00%                                                | 1,008 -69.06                 | % |  |  |