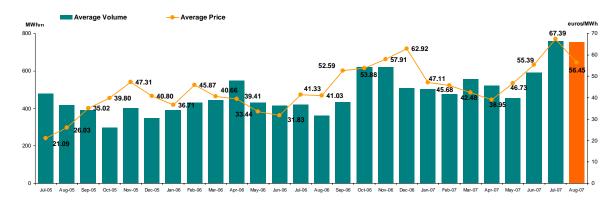

Figure 1: Daily Prices Development

| Day Ahead M   | larket Volumes (DAM) | August 2007                   |
|---------------|----------------------|-------------------------------|
| Average Volun | ne [MWh/h]           | Market Share <sup>4</sup> [%] |
| 755.591       | -0.42%               | 12.76                         |

Figure 2: Average Price and Volume Development

Figure 3: Market Share<sup>5</sup> Development

<sup>&</sup>lt;sup>1</sup> Arithmetic Mean of MCPs corresponding to all hourly intervals of August 2007.

<sup>&</sup>lt;sup>2</sup> Arithmetic Mean of MCPs corresponding to intervals 7-22 of August 2007.