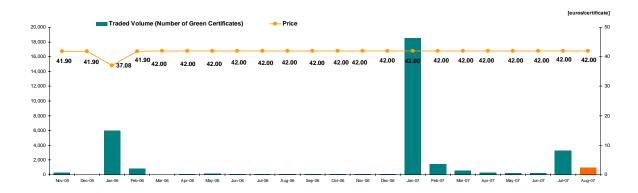

## GCM Relevant figures for August, 2007:

Number of registered participants on Centralized Market for Green Certificates: **75** Green Certificates:

• Number: **1,008** 

• Price [euros/certificate]: 42

For more information about the Power Market results of *August 2007*, the reader is referred to OPCOM website <a href="https://www.opcom.ro">www.opcom.ro</a>

Figure 4: Electricity Deliveries according to Contracts Concluded in CMBC and CMBC-CN (MWh and %8)

| Centralized Market for Green Certificates (CMGC)  August 200 |                              |   |  |  |
|--------------------------------------------------------------|------------------------------|---|--|--|
| Price [euro/certificate]                                     | Number of Green Certificates |   |  |  |
| 42.00 - 0.00%                                                | 1,008 -69.06                 | % |  |  |

Figure 5: Price and Number of Traded Green Certificates Evolution

 $<sup>^{5}</sup>$  Excepting August 2007, these are the values calculated dividing trades on DAM by real consumption.

<sup>&</sup>lt;sup>6</sup> Volumes traded in CMBC during August 2007.