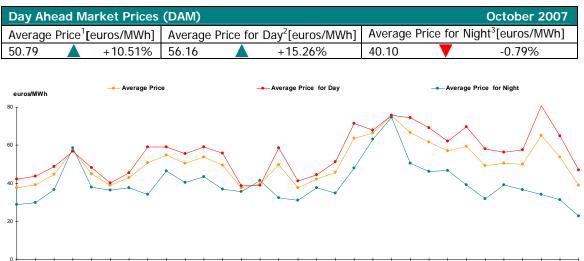

#### October 2007

1-Oct 2-Oct 3-Oct 4-Oct 5-Oct 6-Oct 7-Oct 8-Oct 10-Oct 11-Oct 12-Oct 12-Oct 13-Oct 14-Oct 15-Oct 16-Oct 17-Oct 18-Oct 19-Oct 20-Oct 22-Oct 23-Oct 23-Oct 25-Oct 26-Oct 26-Oct 28-Oct 28-Oct 28-Oct 30-Oct 31-Oct

#### Figure 1: Daily Prices Development

| Day Ahead I  | Market Volumes (DAM) | October 2007                  |
|--------------|----------------------|-------------------------------|
| Average Volu | me [MWh/h]           | Market Share <sup>4</sup> [%] |
| 640.514      | +17.30%              | 10.36                         |

Figure 3: Market Share<sup>5</sup> Development

<sup>5</sup> Excepting October 2007, these are the values calculated dividing trades on DAM by real consumption.

<sup>&</sup>lt;sup>1</sup> Arithmetic Mean of MCPs corresponding all hourly intervals of October 2007.

<sup>&</sup>lt;sup>2</sup> Arithmetic Mean of MCPs corresponding to intervals 7-22 of October 2007.

<sup>&</sup>lt;sup>3</sup> Arithmetic Mean of MCPs corresponding to intervals 1-6 and 23-24 of October 2007.