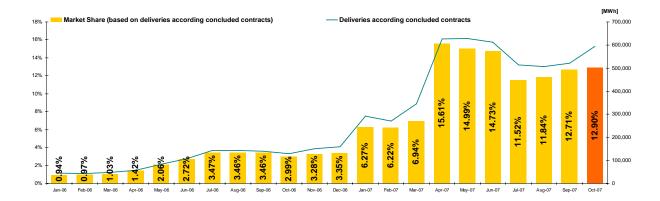

## Figure 4: Electricity Deliveries according to Contracts Concluded in CMBC and CMBC-CN (MWh and $\%^7)$

| Centralized Market for Green Certificates (CMGC) October 2007 |                              |         |  |  |
|---------------------------------------------------------------|------------------------------|---------|--|--|
| Price [euros/certificate]                                     | Number of Green Certificates |         |  |  |
| 42.00 - 0.00%                                                 | 2,325                        | -17.17% |  |  |

- Number: **95**
- Electricity Volume [MWh]: **593,943**
- Market Share [%]: 12.90
- Avg. (weighted mean) Price [euros/MWh]: 51.28
- Value [mil. euros]: **30.46**