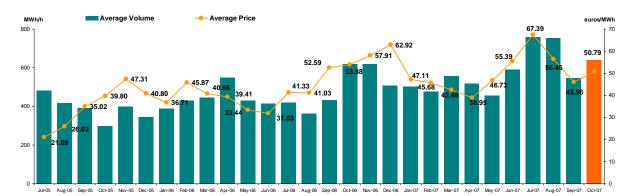

#### Figure 1: Daily Prices Development

| Day Ahead I  | Market Volumes (DAM) | October 2007                  |
|--------------|----------------------|-------------------------------|
| Average Volu | me [MWh/h]           | Market Share <sup>4</sup> [%] |
| 640.514      | +17.30%              | 10.36                         |