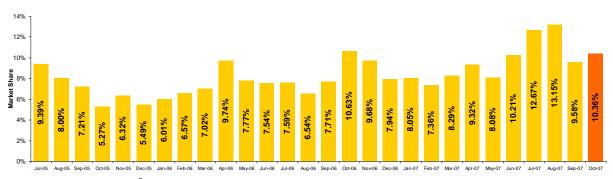

Figure 3: Market Share<sup>5</sup> Development

<sup>5</sup> Excepting October 2007, these are the values calculated dividing trades on DAM by real consumption.

<sup>&</sup>lt;sup>1</sup> Arithmetic Mean of MCPs corresponding all hourly intervals of October 2007.

<sup>&</sup>lt;sup>4</sup> Market share of quantities traded in DAM during October 2007 from forecasted domestic consumption.

<sup>©</sup> ROMANIAN POWER MARKET OPERATOR

| Centralized Mark<br>– Public Auction | et for Bilateral Contracts<br>(CMBC) |                                    | October 2007 |
|--------------------------------------|--------------------------------------|------------------------------------|--------------|
| Number of Concluc                    | ed Contracts                         | Traded quantity <sup>6</sup> [MWh] |              |
| 15 🗸                                 | -4                                   | 2,950,850                          | +18.21%      |