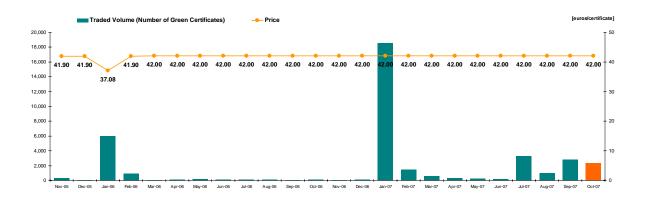

Figure 5: Price and Number of Traded Green Certificates Evolution

© ROMANIAN POWER MARKET OPERATOR

<sup>&</sup>lt;sup>6</sup> Volumes traded in CMBC during October 2007.

<sup>&</sup>lt;sup>7</sup> Excepting October 2007, market share values are calculated dividing deliveries by real consumption. For October 2007, the forecasted domestic consumption was taken into consideration.

#### GCM Relevant figures for October, 2007:

Number of registered participants on Centralized Market for Green Certificates: **77** Green Certificates:

- Number: **2,325**
- Price [euros/certificate]: 42