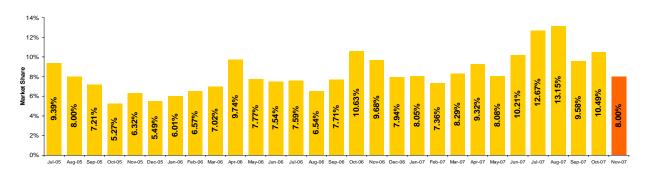

#### Figure 3: Market Share<sup>5</sup> Development

<sup>3</sup> Arithmetic Mean of MCPs corresponding to intervals 1-6 and 23-24 of November 2007.

<sup>4</sup> Market share of quantities traded in DAM during November 2007 from forecasted domestic consumption.

Figure 5: Price and Number of Traded Green Certificates Evolution

© ROMANIAN POWER MARKET OPERATOR

<sup>&</sup>lt;sup>5</sup> Excepting November 2007, these are the values calculated dividing trades on DAM by real consumption.