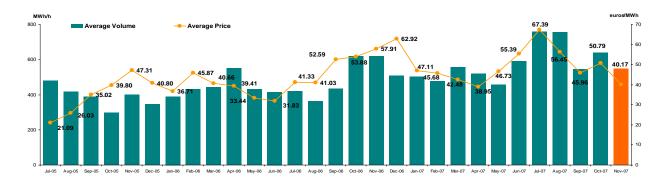

#### Figure 1: Daily Prices Development

| Day Ahead Ma   | arket Volumes (DAM) | November 2007                 |
|----------------|---------------------|-------------------------------|
| Average Volume | e [MWh/h]           | Market Share <sup>4</sup> [%] |
| 549.218        | -14.25%             | 8.00                          |