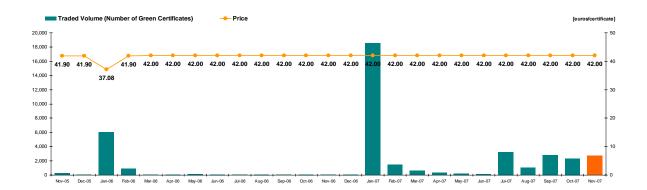

### Figure 4: Electricity Deliveries according to Contracts Concluded in CMBC and CMBC-CN (MWh and %<sup>8</sup>)

| Centralized Market for Green Certificates (CMGC) November |            |                       |                              |  |  |
|-----------------------------------------------------------|------------|-----------------------|------------------------------|--|--|
| Price [euros/ce                                           | rtificate] | Number of Green Certi | Number of Green Certificates |  |  |
| 42.00                                                     | 0.00%      | 2,717                 | -16.86%                      |  |  |

Figure 5: Price and Number of Traded Green Certificates Evolution

© ROMANIAN POWER MARKET OPERATOR

<sup>&</sup>lt;sup>5</sup> Excepting November 2007, these are the values calculated dividing trades on DAM by real consumption.