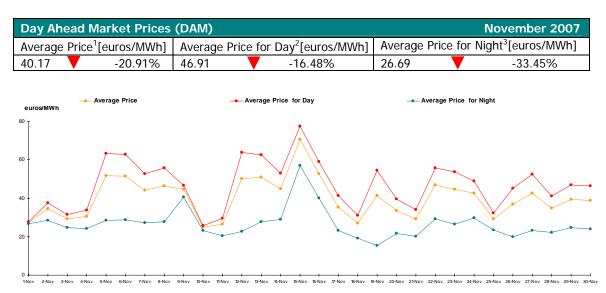

#### Figure 1: Daily Prices Development

| Day Ahead Ma   | arket Volumes (DAM) | November 2007                 |
|----------------|---------------------|-------------------------------|
| Average Volume | e [MWh/h]           | Market Share <sup>4</sup> [%] |
| 549.218        | -14.25%             | 8.00                          |

<sup>&</sup>lt;sup>1</sup> Arithmetic Mean of MCPs corresponding all hourly intervals of November 2007.

<sup>&</sup>lt;sup>2</sup> Arithmetic Mean of MCPs corresponding to intervals 7-22 of November 2007.

#### Figure 3: Market Share<sup>5</sup> Development

<sup>3</sup> Arithmetic Mean of MCPs corresponding to intervals 1-6 and 23-24 of November 2007.

<sup>4</sup> Market share of quantities traded in DAM during November 2007 from forecasted domestic consumption.