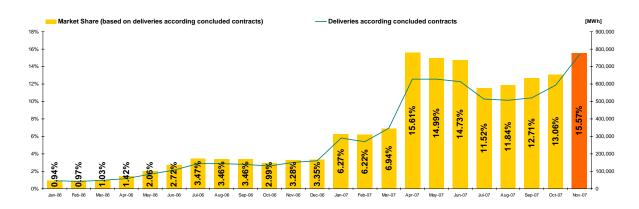

### Figure 4: Electricity Deliveries according to Contracts Concluded in CMBC and CMBC-CN (MWh and %<sup>8</sup>)

| Centralized Market for Green Certificates (CMGC) November |            |                       |                              |  |  |
|-----------------------------------------------------------|------------|-----------------------|------------------------------|--|--|
| Price [euros/ce                                           | rtificate] | Number of Green Certi | Number of Green Certificates |  |  |
| 42.00                                                     | 0.00%      | 2,717                 | -16.86%                      |  |  |

<sup>&</sup>lt;sup>6</sup> Volumes traded in CMBC during November 2007.

<sup>&</sup>lt;sup>7</sup> Volumes traded in CMBC-CN during November 2007.

<sup>&</sup>lt;sup>8</sup> Excepting November 2007, market share values are calculated dividing deliveries by real consumption. For November 2007, the forecasted domestic consumption was taken into consideration.