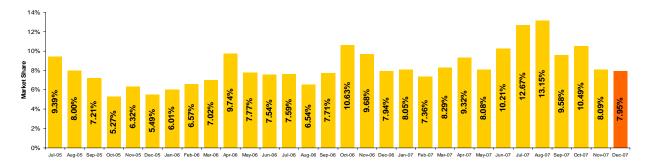

Figure 2: Average Price and Volume Development

Figure 3: Market Share<sup>5</sup> Development

<sup>&</sup>lt;sup>1</sup> Arithmetic Mean of MCPs corresponding all hourly intervals of December 2007.

<sup>&</sup>lt;sup>2</sup> Arithmetic Mean of MCPs corresponding to intervals 7-22 of December 2007.

<sup>&</sup>lt;sup>7</sup> Excepting December 2007, market share values are calculated dividing deliveries by real consumption. For December 2007, the forecasted domestic consumption was taken into consideration.