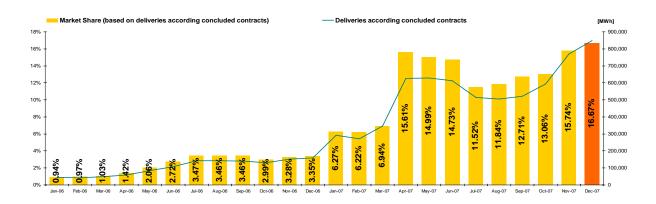

| 00          | d Market for Bilateral Contracts uction (CMBC) |                                    | December 2007 |
|-------------|------------------------------------------------|------------------------------------|---------------|
| Number of ( | Concluded Contracts                            | Traded quantity <sup>6</sup> [MWh] |               |
| 10          | +4                                             | 1,432,540                          | +1,120.64%    |

Figure 4: Electricity Deliveries according to Contracts Concluded in CMBC and CMBC-CN (MWh and  $\%^7$ )

| Centralized Market for Green Certificates (CMGC)  December 2007 |                              |      |  |  |
|-----------------------------------------------------------------|------------------------------|------|--|--|
| Price [euros/certificate]                                       | Number of Green Certificates |      |  |  |
| 42.00 - 0.00%                                                   | 4,304 +58                    | .41% |  |  |

<sup>&</sup>lt;sup>7</sup> Excepting December 2007, market share values are calculated dividing deliveries by real consumption. For December 2007, the forecasted domestic consumption was taken into consideration.