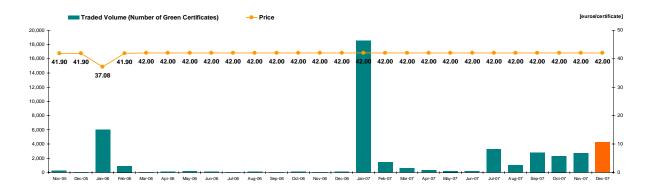

### GCM Relevant figures for December, 2007:

Number of registered participants on Centralized Market for Green Certificates: **81** Green Certificates:

• Number: 4,304

• Price [euros/certificate]: 42

For more information about the Power Market results of *December 2007*, the reader is referred to OPCOM website

Figure 4: Electricity Deliveries according to Contracts Concluded in CMBC and CMBC-CN (MWh and  $\%^7$ )

| Centralized Market for Green Certificates (CMGC)  December 2007 |                              |      |  |  |
|-----------------------------------------------------------------|------------------------------|------|--|--|
| Price [euros/certificate]                                       | Number of Green Certificates |      |  |  |
| 42.00 - 0.00%                                                   | 4,304 +58                    | .41% |  |  |

Figure 5: Price and Number of Traded Green Certificates Evolution

<sup>&</sup>lt;sup>5</sup> Excepting December 2007, these are the values calculated dividing trades on DAM by real consumption.

<sup>&</sup>lt;sup>6</sup> Volumes traded in CMBC during December 2007.