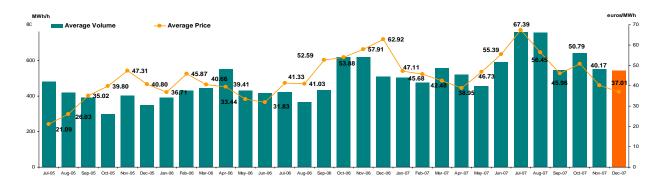

Figure 1: Daily Prices Development

| Day Ahead Market Volumes (DAM) | December 2007                 |
|--------------------------------|-------------------------------|
| Average Volume [MWh/h]         | Market Share <sup>4</sup> [%] |
| 544.273 -0.90%                 | 7.95                          |

Figure 2: Average Price and Volume Development

Figure 3: Market Share<sup>5</sup> Development

<sup>&</sup>lt;sup>1</sup> Arithmetic Mean of MCPs corresponding all hourly intervals of December 2007.

<sup>&</sup>lt;sup>2</sup> Arithmetic Mean of MCPs corresponding to intervals 7-22 of December 2007.