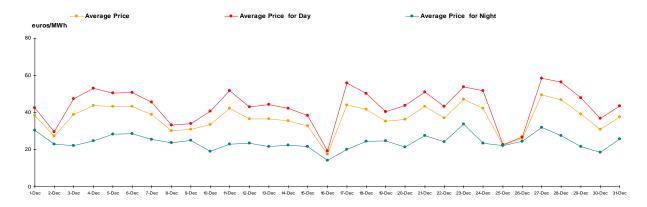

www.opcom.ro

| Day Ahead Market Prices (DAM) December 2007 |                                |               |                                  |               |                                    |
|---------------------------------------------|--------------------------------|---------------|----------------------------------|---------------|------------------------------------|
| Average P                                   | Price <sup>1</sup> [euros/MWh] | Average Price | for Day <sup>2</sup> [euros/MWh] | Average Price | for Night <sup>3</sup> [euros/MWh] |
| 37.01                                       | -7.86%                         | 43.45         | -7.36%                           | 24.11         | -9.64%                             |

Figure 1: Daily Prices Development

| Day Ahead Market Volumes (DAM) | December 2007                 |
|--------------------------------|-------------------------------|
| Average Volume [MWh/h]         | Market Share <sup>4</sup> [%] |
| 544.273 -0.90%                 | 7.95                          |

Figure 2: Average Price and Volume Development

Figure 3: Market Share<sup>5</sup> Development

<sup>&</sup>lt;sup>1</sup> Arithmetic Mean of MCPs corresponding all hourly intervals of December 2007.

<sup>&</sup>lt;sup>2</sup> Arithmetic Mean of MCPs corresponding to intervals 7-22 of December 2007.

<sup>&</sup>lt;sup>3</sup> Arithmetic Mean of MCPs corresponding to intervals 1-6 and 23-24 of December 2007.

<sup>&</sup>lt;sup>4</sup> Market share of quantities traded in DAM during December 2007 from forecasted domestic consumption.