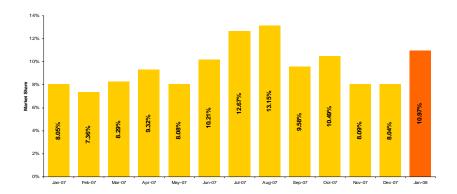

Figure 2: Average Price and Volume Development

Figure 3: Market Share<sup>5</sup> Development

Arithmetic Mean of MCPs corresponding all hourly intervals of January 2008.

<sup>&</sup>lt;sup>2</sup> Arithmetic Mean of MCPs corresponding to intervals 7-22 of January 2008.