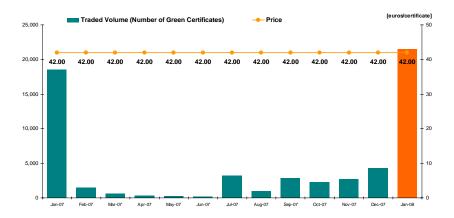

## GCM Relevant figures for January, 2008:

Number of registered participants on Centralized Market for Green Certificates: **82** Green Certificates:

• Number: **21,548** 

• Price [euros/certificate]: 42

Figure 4: Electricity Deliveries according to Contracts Concluded in CMBC and CMBC-CN (MWh and  $\%^7$ )

| Centralized Market for Green Certificates (CMC | GC) January 2008             |
|------------------------------------------------|------------------------------|
| Price [euros/certificate]                      | Number of Green Certificates |
| 42.00 - 0.00%                                  | 21,548 +400.65%              |

Figure 5: Price and Number of Traded Green Certificates Evolution

<sup>&</sup>lt;sup>6</sup> Volumes traded in CMBC during January 2008.

<sup>&</sup>lt;sup>7</sup> Excepting January 2008, market share values are calculated dividing deliveries by real consumption. For January 2008, the forecasted domestic consumption was taken into consideration.