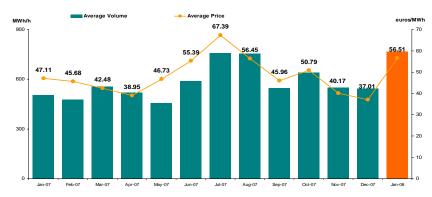

#### Spot Market Figures – Monthly Variation:

| Period        | Total Traded<br>Volume<br>[ <b>MWh</b> ] | Average Traded<br>Volume<br>[MWh/h] | DAM Quota<br>[%] | Average Price<br>[euros/MWh] | Value of<br>Transactions<br>[euros] |
|---------------|------------------------------------------|-------------------------------------|------------------|------------------------------|-------------------------------------|
| January, 2007 | 374,451.102                              | 503.294                             | 7.90%            | 47.11                        | 18,166,676.82                       |
| January, 2008 | 571,408.185                              | 768.022                             | 10.97%           | 56.51                        | 32,909,335.97                       |
| Variation     | +52.60%                                  | +52.60%                             | +38.74%          | +19.94%                      | +81.15%                             |

| Period         | Total Traded<br>Volume<br>[ <b>MWh</b> ] | Average Traded<br>Volume<br>[MWh/h] | DAM Quota<br>[%] | Average Price<br>[euros/MWh] | Value of<br>Transactions<br>[euros] |
|----------------|------------------------------------------|-------------------------------------|------------------|------------------------------|-------------------------------------|
| December, 2007 | 404,939.219                              | 544.273                             | 7.95%            | 37.01                        | 16,465,659.22                       |
| January, 2008  | 571,408.185                              | 768.022                             | 10.97%           | 56.51                        | 32,909,335.97                       |
| Variation      | +41.11%                                  | +41.11%                             | +37.87%          | +52.69%                      | +99.87%                             |

Figure 1: Daily Prices Development

| Day Ahead Mark    | et Volumes (DAM) |                               | January 2008 |
|-------------------|------------------|-------------------------------|--------------|
| Average Volume [N | MWh/h]           | Market Share <sup>4</sup> [%] |              |
| 768.022           | +41.11%          | 10.97                         |              |

Figure 2: Average Price and Volume Development

Figure 3: Market Share<sup>5</sup> Development

Arithmetic Mean of MCPs corresponding all hourly intervals of January 2008.

<sup>&</sup>lt;sup>2</sup> Arithmetic Mean of MCPs corresponding to intervals 7-22 of January 2008.