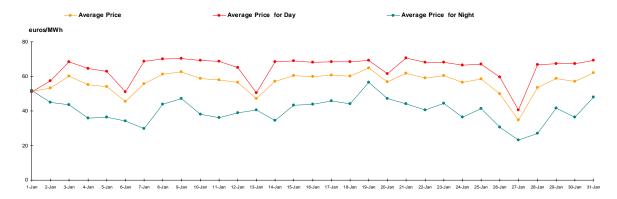

For more information about the Power Market results of *January, 2008*, the reader is referred to OPCOM website

 $\underline{www.opcom.ro}$ 

| Day Ahead Market Prices                                                  |             | January 2008            |                                    |
|--------------------------------------------------------------------------|-------------|-------------------------|------------------------------------|
| Average Price [euros/MWh] Average Price for Day <sup>2</sup> [euros/MWh] |             | uros/MWh] Average Price | for Night <sup>3</sup> [euros/MWh] |
| 56.51 +52.69%                                                            | 64.58 🔺 +48 | .63% 40.35              | +67.34%                            |

Figure 1: Daily Prices Development

| Day Ahead Mark    | et Volumes (DAM) |                               | January 2008 |
|-------------------|------------------|-------------------------------|--------------|
| Average Volume [N | MWh/h]           | Market Share <sup>4</sup> [%] |              |
| 768.022           | +41.11%          | 10.97                         |              |

<sup>&</sup>lt;sup>3</sup> Arithmetic Mean of MCPs corresponding to intervals 1-6 and 23-24 of January 2008.

<sup>4</sup> Market share of quantities traded in DAM during January 2008 from forecasted domestic consumption.