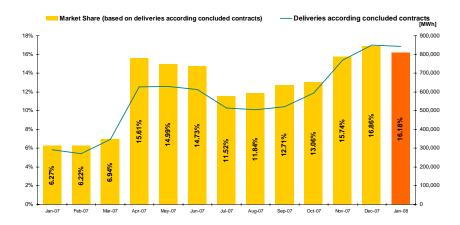

• Number: **102** 

• Electricity Volume [MWh]: 842,980

• Market Share [%]: 16.18

• Avg. (weighted mean) Price [euros/MWh]: 47.95

• Value [mil. euros]: 40.42

Excepting January 2008, these are the values calculated dividing trades on DAM by real consumption.
 ROMANIAN POWER MARKET OPERATOR

| Centralized Market for Bilateral Contracts  - Public Auction (CMBC) | January 2008                       |
|---------------------------------------------------------------------|------------------------------------|
| Number of Concluded Contracts                                       | Traded quantity <sup>6</sup> [MWh] |
| 10 _ 0                                                              | 285,500 -80.07%                    |

Figure 4: Electricity Deliveries according to Contracts Concluded in CMBC and CMBC-CN (MWh and  $\%^7$ )

| Centralized Market for Green Certificates (CMC | GC) January 2008             |
|------------------------------------------------|------------------------------|
| Price [euros/certificate]                      | Number of Green Certificates |
| 42.00 - 0.00%                                  | 21,548 +400.65%              |

Figure 5: Price and Number of Traded Green Certificates Evolution

<sup>&</sup>lt;sup>6</sup> Volumes traded in CMBC during January 2008.

<sup>&</sup>lt;sup>7</sup> Excepting January 2008, market share values are calculated dividing deliveries by real consumption. For January 2008, the forecasted domestic consumption was taken into consideration.