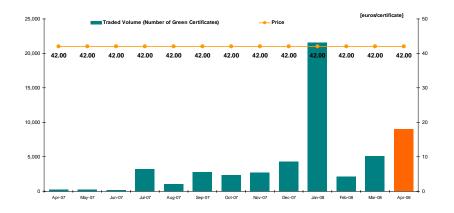

#### GCM Relevant figures for April, 2008:

Number of registered participants on Centralized Market for Green Certificates: **83** Green Certificates:

- Number: **9,021**
- Price [euros/certificate]: 42

The number of green certificates traded centralized represents 54% from the number of green certificates issued for 2008 up to the present.

Figure 4: Electricity Deliveries according to Contracts Concluded in CMBC and CMBC-CN (MWh and %<sup>7</sup>)

| Centralized Marke      | April 2008 |                              |         |
|------------------------|------------|------------------------------|---------|
| Price [euros/certifica | ite]       | Number of Green Certificates |         |
| 42.00                  | 0.00%      | 9,021                        | +76.67% |

Figure 5: Price and Number of Traded Green Certificates Evolution

<sup>&</sup>lt;sup>6</sup> Volumes traded in CMBC during April 2008.

<sup>&</sup>lt;sup>7</sup> Excepting April 2008, market share values are calculated dividing deliveries by real consumption. For April 2008, the forecasted domestic consumption was taken into consideration.