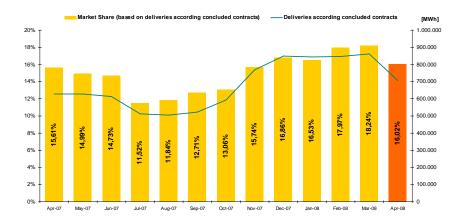

Figure 4: Electricity Deliveries according to Contracts Concluded in CMBC and CMBC-CN (MWh and %<sup>7</sup>)

| Centralized Marke      | April 2008 |                              |         |
|------------------------|------------|------------------------------|---------|
| Price [euros/certifica | ite]       | Number of Green Certificates |         |
| 42.00                  | 0.00%      | 9,021                        | +76.67% |