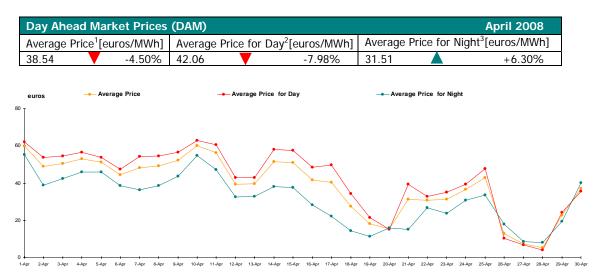

#### April 2008

Figure 1: Daily Prices Development

Figure 2: Average Price and Volume Development

Figure 3: Market Share<sup>5</sup> Development

- <sup>2</sup> Arithmetic Mean of MCPs corresponding to intervals 7-22 of April 2008.
- <sup>3</sup> Arithmetic Mean of MCPs corresponding to intervals 1-6 and 23-24 of April 2008.
- <sup>4</sup> Market share of quantities traded in DAM during April 2008 from forecasted domestic consumption.