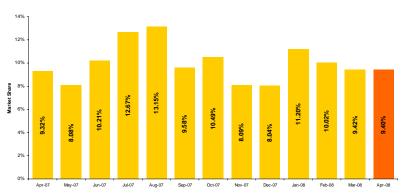

#### April 2008

Figure 1: Daily Prices Development

Figure 2: Average Price and Volume Development

Figure 3: Market Share<sup>5</sup> Development

- <sup>2</sup> Arithmetic Mean of MCPs corresponding to intervals 7-22 of April 2008.
- <sup>3</sup> Arithmetic Mean of MCPs corresponding to intervals 1-6 and 23-24 of April 2008.
- <sup>4</sup> Market share of quantities traded in DAM during April 2008 from forecasted domestic consumption.

### Spot Market Relevant figures for April, 2008:

Number of registered participants on Day Ahead Market: **99** Number of active market participants [participants/month]: **59** Maximum number of active market participants [participants/day]: **52** Average price [euros/MWh]: **38.54** Total traded volume [MWh]: **413,599.771** Average traded volume [MWh/h]: **574.444** DAM quota from net forecasted consumption [%]: **9.40** Value of transactions [euros]: **17,442,430.18** 