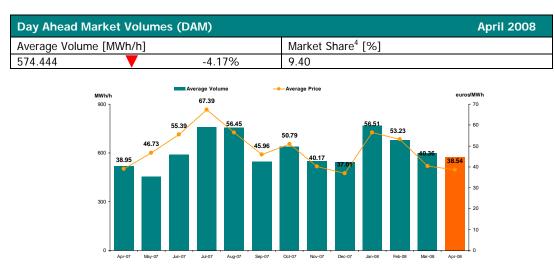

#### April 2008

Figure 1: Daily Prices Development

Figure 2: Average Price and Volume Development

Figure 3: Market Share<sup>5</sup> Development

- <sup>2</sup> Arithmetic Mean of MCPs corresponding to intervals 7-22 of April 2008.
- <sup>3</sup> Arithmetic Mean of MCPs corresponding to intervals 1-6 and 23-24 of April 2008.
- <sup>4</sup> Market share of quantities traded in DAM during April 2008 from forecasted domestic consumption.

#### Spot Market Figures – Monthly Variation:

| Period      | Total Traded<br>Volume [ <b>MWh</b> ] | Average Traded<br>Volume [ <b>MWh/h</b> ] | DAM Quota<br>[%] | Average Price<br>[euros/MWh] | Value of Transactions<br>[ <b>euros</b> ] |
|-------------|---------------------------------------|-------------------------------------------|------------------|------------------------------|-------------------------------------------|
| April, 2007 | 374,426.000                           | 520.036                                   | 9.30%            | 38.95                        | 14,893,752.36                             |
| April, 2008 | 413,599.771                           | 574.444                                   | 9.40%            | 38.54                        | 17,442,430.18                             |
| Variation   | +10.46%                               | +10.46%                                   | +1.03%           | -1.04%                       | +17.11%                                   |

| Period      | Total Traded<br>Volume [ <b>MWh</b> ] | Average Traded<br>Volume [ <b>MWh/h</b> ] | DAM Quota<br>[%] | Average Price<br>[ <b>euros/MWh</b> ] | Value of Transactions<br>[euros] |
|-------------|---------------------------------------|-------------------------------------------|------------------|---------------------------------------|----------------------------------|
| March, 2008 | 445,388.283                           | 599.446                                   | 9.24%            | 40.36                                 | 18,227,434.17                    |
| April, 2008 | 413,599.771                           | 574.444                                   | 9.40%            | 38.54                                 | 17,442,430.18                    |
| Variation   | -7.14%                                | -4.17%                                    | +1.74%           | -4.50%                                | -4.31%                           |