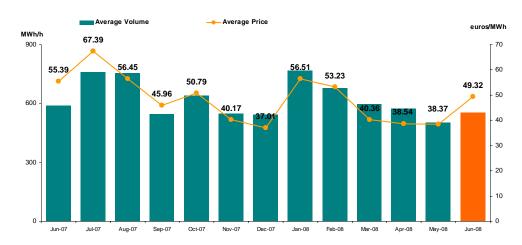

#### Figure 2: Average Price and Volume Development

<sup>1</sup> Arithmetic Mean of MCPs corresponding all hourly intervals of June 2008.

<sup>2</sup> Arithmetic Mean of MCPs corresponding to intervals 7-22 of June 2008.

## Spot Market Figures – Monthly Variation:

| Period     | Total Traded<br>Volume [ <b>MWh</b> ] | Average Traded<br>Volume [ <b>MWh/h</b> ] | DAM Quota<br>[%] | Average Price<br>[euros/MWh] | Value of Transactions<br>[euros] |
|------------|---------------------------------------|-------------------------------------------|------------------|------------------------------|----------------------------------|
| June, 2007 | 424,789.488                           | 589.985                                   | 10.02%           | 55.39                        | 23,119,863.00                    |
| June. 2008 | 399,676.264                           | 555.106                                   | 9.34%            | 49.32                        | 20,262,447.90                    |
| Variation  | -5.91%                                | -5.91%                                    | -6.78%           | -10.96%                      | -12.36%                          |

| Period     | Total Traded<br>Volume [ <b>MWh</b> ] | Average Traded<br>Volume [ <b>MWh/h</b> ] | DAM Quota<br>[%] | Average Price<br>[ <b>euros/MWh</b> ] | Value of Transactions<br>[ <b>euros</b> ] |
|------------|---------------------------------------|-------------------------------------------|------------------|---------------------------------------|-------------------------------------------|
| May. 2008  | 373,346.114                           | 501.809                                   | 8.60%            | 38.37                                 | 14,810,485.39                             |
| June. 2008 | 399,676.264                           | 555.106                                   | 9.34%            | 49.32                                 | 20,262,447.90                             |
| Variation  | <b>+</b> 7.05%                        | +10.62%                                   | <b>+</b> 8.59%   | +28.53%                               | +36.81%                                   |