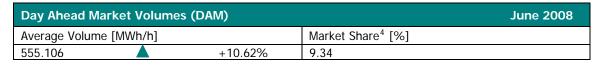

## Spot Market Relevant figures for June, 2008:

Number of registered participants on Day Ahead Market: **101** Number of active market participants [participants/month]: **60** Maximum number of active market participants [participants/day]: **56** Average price [euros/MWh]: **49.32** Total traded volume [MWh]: **399,676.264** Average traded volume [MWh/h]: **555.106** DAM quota from net forecasted consumption [%]: **9.34** Value of transactions [euros]: **20,262,447.90** 