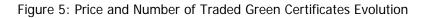

#### GCM Relevant figures for June. 2008:

Number of registered participants on Centralized Market for Green Certificates: **83** Green Certificates:

- Number: **11,636**
- Price [euros/certificate]: **42**

The number of green certificates traded centralized represents 55.58% from the number of green certificates issued for 2008 up to the present.

For more information about the Power Market results of *June 2008*. the reader is referred to OPCOM website: www.opcom.ro