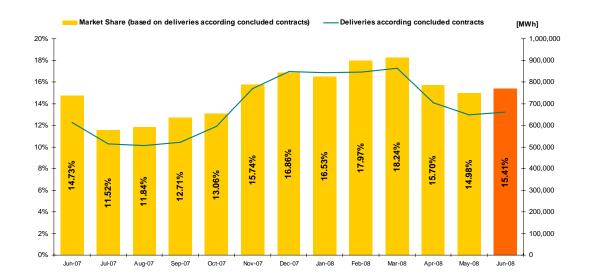

Figure 4: Electricity Deliveries according to Contracts Concluded in CMBC and CMBC-CN (MWh and %<sup>7</sup>)

| Centralized               | June 2008 |                             |         |
|---------------------------|-----------|-----------------------------|---------|
| Price [euros/certificate] |           | Number of Green Certificate | es      |
| 42.00 -                   | 0.00%     | 11,636                      | +28.99% |