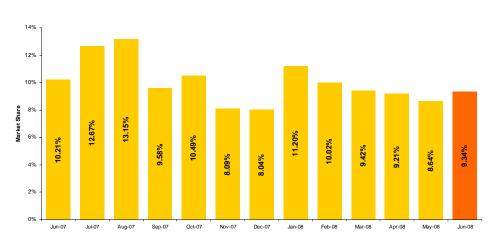

## Spot Market Figures – Monthly Variation:

| Period     | Total Traded<br>Volume [ <b>MWh</b> ] | Average Traded<br>Volume [ <b>MWh/h</b> ] | DAM Quota<br>[%] | Average Price<br>[euros/MWh] | Value of Transactions<br>[euros] |
|------------|---------------------------------------|-------------------------------------------|------------------|------------------------------|----------------------------------|
| June, 2007 | 424,789.488                           | 589.985                                   | 10.02%           | 55.39                        | 23,119,863.00                    |
| June. 2008 | 399,676.264                           | 555.106                                   | 9.34%            | 49.32                        | 20,262,447.90                    |
| Variation  | -5.91%                                | -5.91%                                    | -6.78%           | -10.96%                      | -12.36%                          |

| Period     | Total Traded<br>Volume [ <b>MWh</b> ] | Average Traded<br>Volume [ <b>MWh/h</b> ] | DAM Quota<br>[%] | Average Price<br>[ <b>euros/MWh</b> ] | Value of Transactions<br>[ <b>euros</b> ] |
|------------|---------------------------------------|-------------------------------------------|------------------|---------------------------------------|-------------------------------------------|
| May. 2008  | 373,346.114                           | 501.809                                   | 8.60%            | 38.37                                 | 14,810,485.39                             |
| June. 2008 | 399,676.264                           | 555.106                                   | 9.34%            | 49.32                                 | 20,262,447.90                             |
| Variation  | <b>+</b> 7.05%                        | +10.62%                                   | <b>+</b> 8.59%   | +28.53%                               | +36.81%                                   |