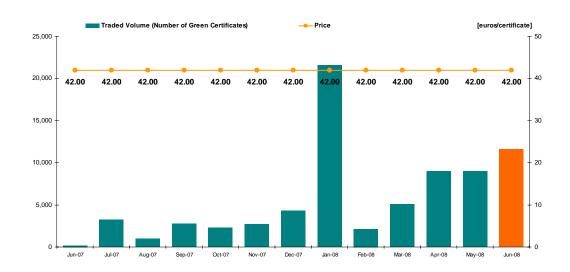

Figure 4: Electricity Deliveries according to Contracts Concluded in CMBC and CMBC-CN (MWh and %<sup>7</sup>)

| Centralized               | June 2008 |                             |         |
|---------------------------|-----------|-----------------------------|---------|
| Price [euros/certificate] |           | Number of Green Certificate | es      |
| 42.00 -                   | 0.00%     | 11,636                      | +28.99% |