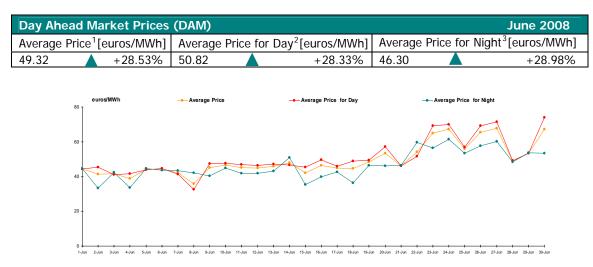

#### Figure 1: Daily Prices Development

#### Figure 2: Average Price and Volume Development

<sup>1</sup> Arithmetic Mean of MCPs corresponding all hourly intervals of June 2008.

<sup>2</sup> Arithmetic Mean of MCPs corresponding to intervals 7-22 of June 2008.

## Spot Market Relevant figures for June, 2008:

Number of registered participants on Day Ahead Market: **101** Number of active market participants [participants/month]: **60** Maximum number of active market participants [participants/day]: **56** Average price [euros/MWh]: **49.32** Total traded volume [MWh]: **399,676.264** Average traded volume [MWh/h]: **555.106** DAM quota from net forecasted consumption [%]: **9.34** Value of transactions [euros]: **20,262,447.90** 

## Spot Market Figures – Monthly Variation:

| Period     | Total Traded<br>Volume [ <b>MWh</b> ] | Average Traded<br>Volume [ <b>MWh/h</b> ] | DAM Quota<br>[%] | Average Price<br>[euros/MWh] | Value of Transactions<br>[euros] |
|------------|---------------------------------------|-------------------------------------------|------------------|------------------------------|----------------------------------|
| June, 2007 | 424,789.488                           | 589.985                                   | 10.02%           | 55.39                        | 23,119,863.00                    |
| June. 2008 | 399,676.264                           | 555.106                                   | 9.34%            | 49.32                        | 20,262,447.90                    |
| Variation  | -5.91%                                | -5.91%                                    | -6.78%           | -10.96%                      | -12.36%                          |

| Period     | Total Traded<br>Volume [ <b>MWh</b> ] | Average Traded<br>Volume [ <b>MWh/h</b> ] | DAM Quota<br>[%] | Average Price<br>[ <b>euros/MWh</b> ] | Value of Transactions<br>[ <b>euros</b> ] |
|------------|---------------------------------------|-------------------------------------------|------------------|---------------------------------------|-------------------------------------------|
| May. 2008  | 373,346.114                           | 501.809                                   | 8.60%            | 38.37                                 | 14,810,485.39                             |
| June. 2008 | 399,676.264                           | 555.106                                   | 9.34%            | 49.32                                 | 20,262,447.90                             |
| Variation  | <b>+</b> 7.05%                        | +10.62%                                   | <b>+</b> 8.59%   | +28.53%                               | +36.81%                                   |