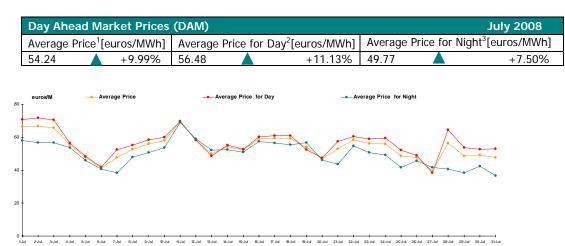

# Spot Market Relevant figures for July, 2008:

Number of registered participants on Day Ahead Market: **79** Number of active market participants [participants/month]: **62** Maximum number of active market participants [participants/day]: **57** Average price [euros/MWh]: **54.24** Total traded volume [MWh]: **394,224.281** Average traded volume [MWh/h]: **529.871** DAM quota from net forecasted consumption [%]: **8.70** Value of transactions [euros]: **21,759,839.75** 

### Spot Market Figures – Monthly Variation:

| Period     | Total Traded<br>Volume [ <b>MWh</b> ] | Average Traded<br>Volume [ <b>MWh/h</b> ] | DAM Quota<br>[%] | Average Price<br>[euros/MWh] | Value of Transactions<br>[ <b>euros</b> ] |
|------------|---------------------------------------|-------------------------------------------|------------------|------------------------------|-------------------------------------------|
| July, 2007 | 564,545.376                           | 758.798                                   | 12.42%           | 67.39                        | 37,394,082.03                             |
| July. 2008 | 394,224.281                           | 529.871                                   | 8.70%            | 54.24                        | 21,759,839.75                             |
| Variation  | -30.17%                               | -30.17%                                   | -29.83%          | -19.51%                      | -41.81%                                   |

| Period     | Total Traded<br>Volume [ <b>MWh</b> ] | Average Traded<br>Volume [ <b>MWh/h</b> ] | DAM Quota<br>[%] | Average Price<br>[ <b>euros/MWh</b> ] | Value of Transactions<br>[ <b>euros</b> ] |
|------------|---------------------------------------|-------------------------------------------|------------------|---------------------------------------|-------------------------------------------|
| June. 2008 | 399,676.264                           | 555.106                                   | 9.34%            | 49.32                                 | 20,262,447.90                             |
| July. 2008 | 394,224.281                           | 529.871                                   | 8.70%            | 54.24                                 | 21,759,839.75                             |
| Variation  | -1.36%                                | -4.55%                                    | -6.70%           | +9.99%                                | +7.39%                                    |