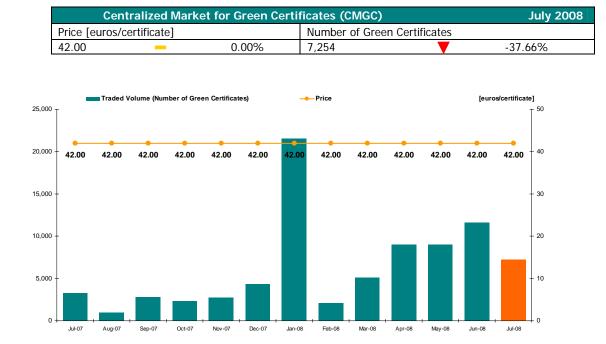

#### GCM Relevant figures for July, 2008:

Number of registered participants on Centralized Market for Green Certificates: **82** Green Certificates:

- Number: **7,254**
- Price [euros/certificate]: 42

The number of green certificates traded centralized represents 56.18% from the number of green certificates issued for 2008 up to the present.

Figure 4: Electricity Deliveries according to Contracts Concluded in CMBC and CMBC-CN (MWh and %<sup>7</sup>)

Figure 5: Price and Number of Traded Green Certificates Evolution

© ROMANIAN POWER MARKET OPERATOR