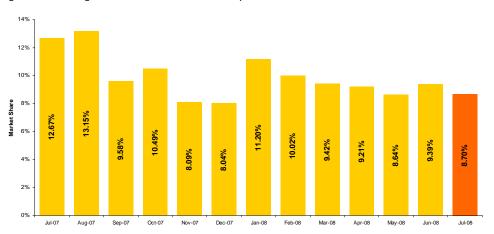

#### CMBC Relevant figures for July, 2008:

Number of registered participants on Centralized Market for Bilateral Contracts: **92** Traded electricity volume [MWh]: **306,600** Bilateral Contracts with Delivery in July:

- Number: **70**
- Electricity Volume [MWh]: 680,879
- Market Share [%]: **15.28**
- Avg. (arithmetic mean) Price [euros/MWh]: 47.03
- Avg. (weighted mean) Price [euros/MWh]: **48.69**
- Value [mil. euros]: **33.2**

Figure 4: Electricity Deliveries according to Contracts Concluded in CMBC and CMBC-CN (MWh and %<sup>7</sup>)

Figure 5: Price and Number of Traded Green Certificates Evolution

© ROMANIAN POWER MARKET OPERATOR

<sup>&</sup>lt;sup>5</sup> Excepting July 2008, these are the values calculated dividing trades on DAM by real consumption.

<sup>&</sup>lt;sup>6</sup> Volumes traded in CMBC during July 2008.

<sup>&</sup>lt;sup>7</sup> Excepting July 2008, market share values are calculated dividing deliveries by real consumption. For July 2008, the forecasted domestic consumption was taken into consideration.