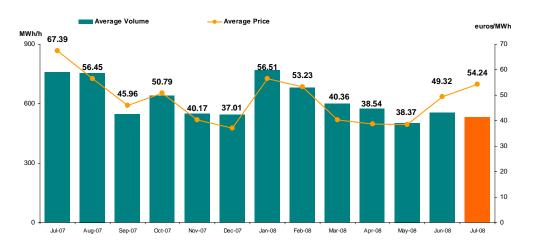

# Spot Market Relevant figures for July, 2008:

Number of registered participants on Day Ahead Market: **79** Number of active market participants [participants/month]: **62** Maximum number of active market participants [participants/day]: **57** Average price [euros/MWh]: **54.24** Total traded volume [MWh]: **394,224.281** Average traded volume [MWh/h]: **529.871** DAM quota from net forecasted consumption [%]: **8.70** Value of transactions [euros]: **21,759,839.75** 

### Spot Market Figures – Monthly Variation:

| Period     | Total Traded<br>Volume [ <b>MWh</b> ] | Average Traded<br>Volume [ <b>MWh/h</b> ] | DAM Quota<br>[%] | Average Price<br>[euros/MWh] | Value of Transactions<br>[ <b>euros</b> ] |
|------------|---------------------------------------|-------------------------------------------|------------------|------------------------------|-------------------------------------------|
| July, 2007 | 564,545.376                           | 758.798                                   | 12.42%           | 67.39                        | 37,394,082.03                             |
| July. 2008 | 394,224.281                           | 529.871                                   | 8.70%            | 54.24                        | 21,759,839.75                             |
| Variation  | -30.17%                               | -30.17%                                   | -29.83%          | -19.51%                      | -41.81%                                   |

| Period     | Total Traded<br>Volume [ <b>MWh</b> ] | Average Traded<br>Volume [ <b>MWh/h</b> ] | DAM Quota<br>[%] | Average Price<br>[ <b>euros/MWh</b> ] | Value of Transactions<br>[ <b>euros</b> ] |
|------------|---------------------------------------|-------------------------------------------|------------------|---------------------------------------|-------------------------------------------|
| June. 2008 | 399,676.264                           | 555.106                                   | 9.34%            | 49.32                                 | 20,262,447.90                             |
| July. 2008 | 394,224.281                           | 529.871                                   | 8.70%            | 54.24                                 | 21,759,839.75                             |
| Variation  | -1.36%                                | -4.55%                                    | -6.70%           | +9.99%                                | +7.39%                                    |