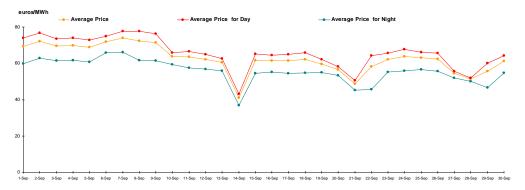

For more information about the Power Market results of *September 2008* the reader is referred to OPCOM website:

www.opcom.ro

| Day Ahead Market Prices (DAM) September 2008                                          |        |       |               |                                    |         |
|---------------------------------------------------------------------------------------|--------|-------|---------------|------------------------------------|---------|
| Average Price <sup>1</sup> [euros/MWh] Average Price for Day <sup>2</sup> [euros/MWh] |        |       | Average Price | for Night <sup>3</sup> [euros/MWh] |         |
| 62.46                                                                                 | +9.86% | 65.80 | +9.36%        | 55.78                              | +11.07% |

Figure 1: Daily Prices Development

| Day Ahead Market Volumes ( | September 2008 |                               |  |
|----------------------------|----------------|-------------------------------|--|
| Average Volume [MWh/h]     |                | Market Share <sup>4</sup> [%] |  |
| 571.238                    | +0.86%         | 9.42                          |  |

Figure 2: Average Price and Volume Development

Figure 3: Market Share<sup>5</sup> Development

<sup>&</sup>lt;sup>1</sup> Arithmetic Mean of MCPs corresponding all hourly intervals of September 2008.

<sup>&</sup>lt;sup>2</sup> Arithmetic Mean of MCPs corresponding to intervals 7-22 of September 2008.

<sup>&</sup>lt;sup>3</sup> Arithmetic Mean of MCPs corresponding to intervals 1-6 and 23-24 of September 2008.

<sup>4</sup> Market share of quantities traded in DAM during September 2008 from forecasted domestic consumption.