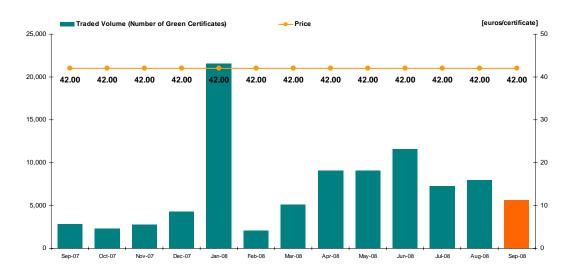

### GCM Relevant figures for September 2008:

Number of registered participants on Centralized Market for Green Certificates: **83** Green Certificates:

• Number: **5,604** 

Price [euros/certificate]: 42

The number of green certificates traded centralized represents 59.02% from the number of green certificates issued for 2008 up to the present.

Figure 4: Electricity Deliveries according to Contracts Concluded in CMBC and CMBC-CN (MWh and %<sup>7</sup>)

| Centralized Market for Green Certificates (CMGC) |   |       |                              | September 2008 |
|--------------------------------------------------|---|-------|------------------------------|----------------|
| Price [euros/certificate]                        |   |       | Number of Green Certificates |                |
| 42.00                                            | _ | 0.00% | 5,604                        | -29.90%        |

Figure 5: Price and Number of Traded Green Certificates Evolution

<sup>&</sup>lt;sup>6</sup> Volumes traded in CMBC during September 2008.

<sup>&</sup>lt;sup>7</sup> Excepting September 2008, market share values are calculated dividing deliveries by real consumption. For September 2008, the forecasted domestic consumption was taken into consideration.