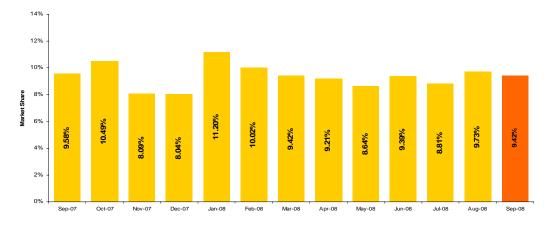

Figure 2: Average Price and Volume Development

Figure 3: Market Share<sup>5</sup> Development

<sup>&</sup>lt;sup>1</sup> Arithmetic Mean of MCPs corresponding all hourly intervals of September 2008.

<sup>&</sup>lt;sup>2</sup> Arithmetic Mean of MCPs corresponding to intervals 7-22 of September 2008.

<sup>&</sup>lt;sup>5</sup> Excepting September 2008, these are the values calculated dividing trades on DAM by real consumption.

| Centralized Market  – Public Auction (C |           | acts                               | September 2008 |
|-----------------------------------------|-----------|------------------------------------|----------------|
| Number of Concluded                     | Contracts | Traded quantity <sup>6</sup> [MWh] |                |
| 11                                      | +3        | 1,741,005                          | +418.46%       |