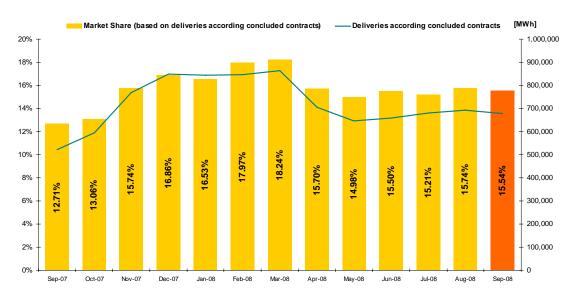

Figure 4: Electricity Deliveries according to Contracts Concluded in CMBC and CMBC-CN (MWh and %<sup>7</sup>)

| Centralized Market for Green Certificates (CMGC) |   |       |                              | September 2008 |
|--------------------------------------------------|---|-------|------------------------------|----------------|
| Price [euros/certificate]                        |   |       | Number of Green Certificates |                |
| 42.00                                            | _ | 0.00% | 5,604                        | -29.90%        |

Figure 5: Price and Number of Traded Green Certificates Evolution

<sup>&</sup>lt;sup>6</sup> Volumes traded in CMBC during September 2008.

<sup>&</sup>lt;sup>7</sup> Excepting September 2008, market share values are calculated dividing deliveries by real consumption. For September 2008, the forecasted domestic consumption was taken into consideration.