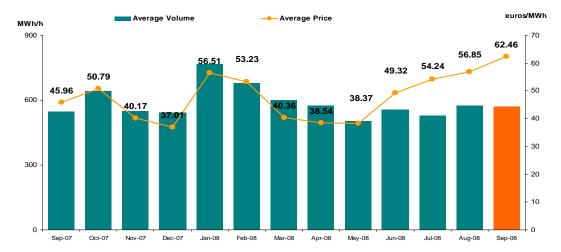

Figure 1: Daily Prices Development

| Day Ahead Market Volumes ( | September 2008 |                               |  |
|----------------------------|----------------|-------------------------------|--|
| Average Volume [MWh/h]     |                | Market Share <sup>4</sup> [%] |  |
| 571.238                    | +0.86%         | 9.42                          |  |

Figure 2: Average Price and Volume Development

Figure 3: Market Share<sup>5</sup> Development

<sup>&</sup>lt;sup>1</sup> Arithmetic Mean of MCPs corresponding all hourly intervals of September 2008.

<sup>&</sup>lt;sup>2</sup> Arithmetic Mean of MCPs corresponding to intervals 7-22 of September 2008.