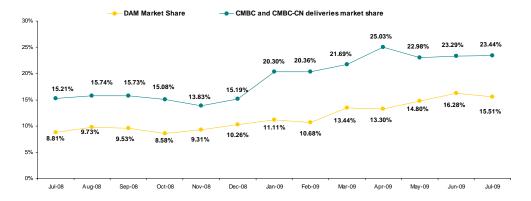

Figure 2: Average Price and Volume Development

Figure 3: Market Share Development at delivery on DAM<sup>5</sup>, CMBC and CMBC-NC<sup>6</sup>

<sup>&</sup>lt;sup>1</sup> Arithmetic Mean of MCPs corresponding all hourly intervals of July 2009.

 $<sup>^{\</sup>rm 5}$  Excepting July 2009, these are the values calculated dividing trades on DAM by real consumption.

<sup>&</sup>lt;sup>6</sup> Excepting July 2009, market share values are calculated dividing deliveries by real consumption. For July 2009, the estimated consumption was taken into consideration.