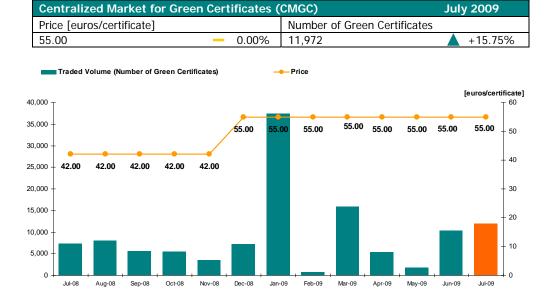

Figure 4: Electricity Deliveries according to contracts concluded on CMBC, average price and number of delivered contracts

Figure 5: Price and Number of Traded Green Certificates Evolution

Volumes traded in CMBC during July 2009.
ROMANIAN POWER MARKET OPERATOR

#### GCM Relevant figures for July 2009:

Number of registered participants on Centralized Market for Green Certificates: **88** Green Certificates:

• Number: 11,972

Price [euros/certificate]: 55

The number of green certificates traded centralized represents 41% from the number of green certificates issued for 2009.