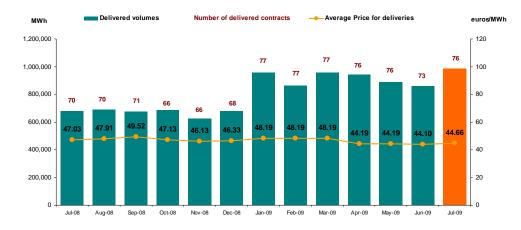

Figure 4: Electricity Deliveries according to contracts concluded on CMBC, average price and number of delivered contracts

Figure 5: Price and Number of Traded Green Certificates Evolution

Volumes traded in CMBC during July 2009.
ROMANIAN POWER MARKET OPERATOR

# CMBC Relevant figures for July 2009:

Number of registered participants on CMBC: **98** Traded electricity volume [MWh]: **248,660** Bilateral Contracts with Delivery in July:

Number: 76

• Electricity Volume [MWh]: 986, 362

• Market Share [%]: 23.44

Avg. (arithmetic mean) Price [euros/MWh]: 44.66

• Avg. (weighted mean) Price [euros/MWh]: 45.74

• Value [mil. euros]: 45.12