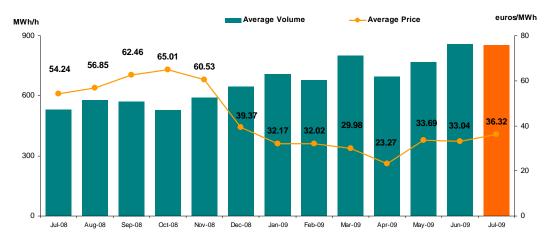

Figure 1: Daily Prices Development

| Day Ahead Market Volumes (DAM) |                 |                               | July 2009 |
|--------------------------------|-----------------|-------------------------------|-----------|
| Average Volume [MWh/h]         |                 | Market Share <sup>4</sup> [%] |           |
| 854.560                        | <b>V</b> -0.07% | 15.51                         |           |

Figure 2: Average Price and Volume Development

Figure 3: Market Share Development at delivery on DAM<sup>5</sup>, CMBC and CMBC-NC<sup>6</sup>

<sup>&</sup>lt;sup>1</sup> Arithmetic Mean of MCPs corresponding all hourly intervals of July 2009.