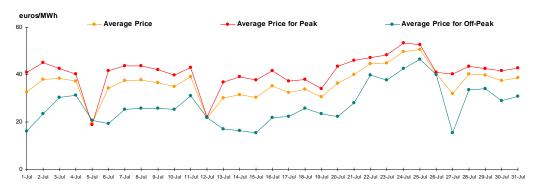

For more information about the Power Market results of *July 2009* the reader is referred to OPCOM website: www.opcom.ro

| Day Ahead Market Price     | July 2009                           |                                         |  |
|----------------------------|-------------------------------------|-----------------------------------------|--|
| Average Price <sup>1</sup> | Average Price for Peak <sup>2</sup> | Average Price for Off-Peak <sup>3</sup> |  |
| [euros/MWh]                | [euros/MWh]                         | [euros/MWh]                             |  |
| 36.32                      | 40.98                               | 27.01 🛕 8.70%                           |  |

Figure 1: Daily Prices Development

| Day Ahead Market Volumes (DAM) |                 |                               | July 2009 |
|--------------------------------|-----------------|-------------------------------|-----------|
| Average Volume [MWh/h]         |                 | Market Share <sup>4</sup> [%] |           |
| 854.560                        | <b>V</b> -0.07% | 15.51                         |           |