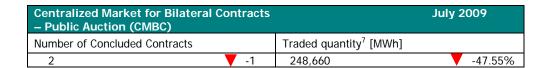

# CMBC Relevant figures for July 2009:

Number of registered participants on CMBC: **98** Traded electricity volume [MWh]: **248,660** Bilateral Contracts with Delivery in July:

Number: 76

• Electricity Volume [MWh]: 986, 362

Figure 4: Electricity Deliveries according to contracts concluded on CMBC, average price and number of delivered contracts

Figure 5: Price and Number of Traded Green Certificates Evolution

Volumes traded in CMBC during July 2009.
ROMANIAN POWER MARKET OPERATOR