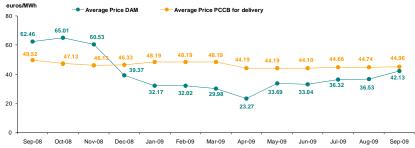

Figure 2: Monthly development for DAM transactions and deliveries according to contracts concluded on CMBC

Figure 3: Monthly development for DAM average price and CMBC average price for deliveries according to concluded contracts