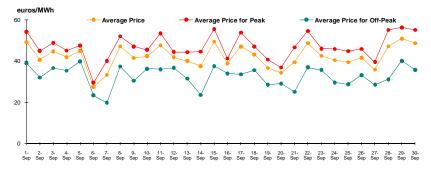

For more information about the Power Market results of September 2009 the reader is referred to OPCOM website: www.opcom.ro

Figure 1: Daily DAM price development (base, peak and off-peak)

| Day Ahead Market    |        |                  | September 2009 |
|---------------------|--------|------------------|----------------|
| Traded Volume [MWh] |        | Market Share [%] |                |
| 451,274.627         | -8.85% | 11.54            |                |