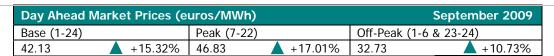

Average price [euros/MWh]: **42.13**Total traded volume [MWh]: **451,274.627**Average traded volume [MWh/h]: **626.770** 

DAM share of net forecasted consumption [%]: 11.54

Value of transactions [mil. euros]: 19,35

| Period         | Total Traded Volume<br>[MWh] | Average Traded Volume [MWh/h] | DAM Share [%] | Average Price<br>[euros/MWh] | Value of Transactions<br>[euros] |
|----------------|------------------------------|-------------------------------|---------------|------------------------------|----------------------------------|
| September 2008 | 411,291.400                  | 571.238                       | 9.42%         | 62.46                        | 25,559,287.93                    |
| September 2009 | 451,274.627                  | 626.770                       | 11.54%        | 42.13                        | 19,348,395.23                    |
| Variation      | +9.72%                       | +9.72%                        | +22.44%       | -32.55%                      | -24.30%                          |

| Period         | Total Traded Volume<br>[MWh] | Average Traded Volume [MWh/h] | DAM Share [%] | Average Price<br>[euros/MWh] | Value of Transactions<br>[euros] |
|----------------|------------------------------|-------------------------------|---------------|------------------------------|----------------------------------|
| August 2009    | 495,064.093                  | 665.409                       | 12.48%        | 36.53                        | 19,026,442.41                    |
| September 2009 | 451,274.627                  | 626.770                       | 11.54%        | 42.13                        | 19,348,395.23                    |
| Variation      | -8.85%                       | -5.81%                        | -7.52%        | +15.32%                      | +1.69%                           |