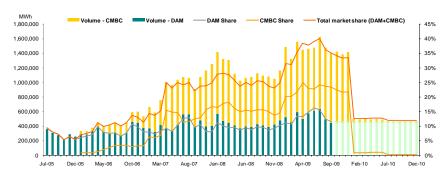

Figure 2: Monthly development for DAM transactions and deliveries according to contracts concluded on CMBC

Figure 3: Monthly development for DAM average price and CMBC average price for deliveries according to concluded contracts