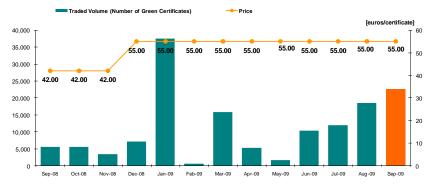

# GCM Relevant figures for September 2009:

Number of registered participants on Centralized Market for Green Certificates: **91** Green Certificates:

Number: 22,578

Price [euros/certificate]: 55

The number of green certificates traded centralized represents 52% from the number of green certificates issued for 2009.

| Centralized Market for Green Certificates |         |                           | September 2009 |
|-------------------------------------------|---------|---------------------------|----------------|
| Number of Green Certificates              |         | Price [euros/certificate] |                |
| 22,578                                    | +22.08% | 55.00                     | <b>-</b> 0.00% |

Figure 4: Monthly development for price and number of traded green certificates

"earning every Day-Ahead your trust"

"earning every Day-Ahead" your trust"

16-18 Hristo Botev Blvd., Bucharest - 3, ROMANIA - 030236 Phone: +40 (21) 3071 450; Fax: +40 (21) 3071 400 http://www.opcom.ro