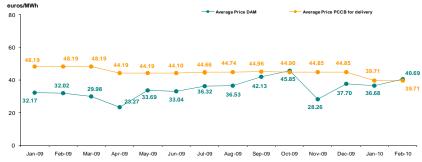

## Spot Market Relevant figures for February 2010:

Number of registered participants on Day Ahead Market: **101** Number of active market participants [participants/month]: **72** Average number of active market participants [participants/day]: **63** Average price [euros/MWh]: **40.69** Total traded volume [MWh]: **543,423.018** Average traded volume [MWh/h]: **808.665** DAM share of net forecasted consumption [%]: **11.90** Value of transactions [mil. euros]: **22.39** 

| Period        | Total Traded Volume<br>[MWh] | Average Traded<br>Volume [MWh/h] | DAM Share [%]    | Average Price<br>[euros/MWh] | Value of Transactions<br>[euros] |
|---------------|------------------------------|----------------------------------|------------------|------------------------------|----------------------------------|
| February 2009 | 454,405.627                  | 676.199                          | 10.47%           | 32.02                        | 16,502,734.60                    |
| February 2010 | 543,423.018                  | 808.665                          | 11.90%           | 40.69                        | 22,385,780.11                    |
| Variation     | <b>▲</b> +19.59%             | <b></b> +19.59%                  | <b>▲</b> +13.63% | <b>▲</b> +27.09%             | <b>▲</b> +35.65%                 |

earning every Day-Ahead your trust"

| Period        | Total Traded Volume<br>[MWh] | Average Traded<br>Volume [MWh/h] | DAM Share [%] | Average Price<br>[euros/MWh] | Value of Transactions<br>[euros] |
|---------------|------------------------------|----------------------------------|---------------|------------------------------|----------------------------------|
| January 2010  | 782,036.909                  | 1,051.125                        | 15.78%        | 36.68                        | 29,970,613.99                    |
| February 2010 | 543,423.018                  | 808.665                          | 11.90%        | 40.69                        | 22,385,780.11                    |
| Variation     | <b>T</b> -30.51%             | <b>7</b> -23.07%                 | -24.60%       | <b>À</b> +10.94%             | -25.31%                          |

Figure 1: Daily DAM price development (base, peak and off-peak)

Figure 2: Monthly development for DAM transactions and deliveries according to contracts concluded on CMBC

Figure 3: Monthly development for DAM average price and CMBC average price for deliveries according to concluded contracts