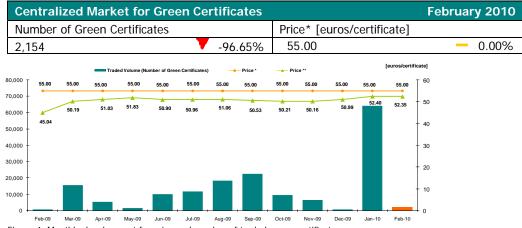

### **Centralized Market for Green Certificates**

### GCM Relevant figures for February 2010:

Number of registered participants on Centralized Market for Green Certificates: **97** Green Certificates:

- Number: **2,154**
- Price [euros/certificate]: 55

The number of green certificates traded centralized represents 70.34% from the number of green certificates issued for 2009.

For more information about the Power Market results of February 2010 the reader is referred to OPCOM website: <u>www.opcom.ro</u>

Figure 4: Monthly development for price and number of traded green certificates

\*The price in Romanian currency was converted to euro using the average exchange rate for the last month of the previous year published by National Bank of Romania (BNR). This reference exchange rate respects the provisions of the Law 220/27.10.2008. For March 2009-February 2010, the value of the average exchange rate is equal to 3.9153 lei. \*\* The price in Romanian currency was converted to euro using the exchange rate published by National Bank of Romania (BNR) in the preceding day of the trading day.