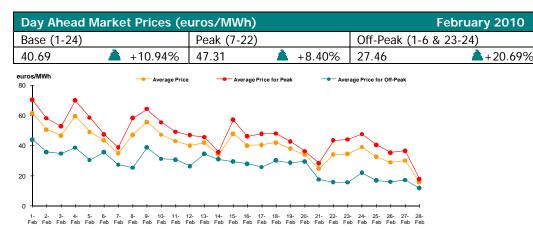

Figure 1: Daily DAM price development (base, peak and off-peak)

Figure 2: Monthly development for DAM transactions and deliveries according to contracts concluded on CMBC

Figure 3: Monthly development for DAM average price and CMBC average price for deliveries according to concluded contracts

## Spot Market Relevant figures for February 2010:

Number of registered participants on Day Ahead Market: **101** Number of active market participants [participants/month]: **72** Average number of active market participants [participants/day]: **63** Average price [euros/MWh]: **40.69** Total traded volume [MWh]: **543,423.018** Average traded volume [MWh/h]: **808.665** DAM share of net forecasted consumption [%]: **11.90** Value of transactions [mil. euros]: **22.39** 

| Period        | Total Traded Volume<br>[MWh] | Average Traded<br>Volume [MWh/h] | DAM Share [%]    | Average Price<br>[euros/MWh] | Value of Transactions<br>[euros] |
|---------------|------------------------------|----------------------------------|------------------|------------------------------|----------------------------------|
| February 2009 | 454,405.627                  | 676.199                          | 10.47%           | 32.02                        | 16,502,734.60                    |
| February 2010 | 543,423.018                  | 808.665                          | 11.90%           | 40.69                        | 22,385,780.11                    |
| Variation     | <b>▲</b> +19.59%             | <b></b> +19.59%                  | <b>▲</b> +13.63% | <b>▲</b> +27.09%             | <b>▲</b> +35.65%                 |