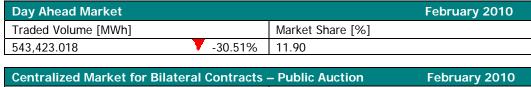

## Spot Market Relevant figures for February 2010:

Number of registered participants on Day Ahead Market: **101** Number of active market participants [participants/month]: **72** Average number of active market participants [participants/day]: **63** Average price [euros/MWh]: **40.69** Total traded volume [MWh]: **543,423.018** Average traded volume [MWh/h]: **808.665** DAM share of net forecasted consumption [%]: **11.90** Value of transactions [mil. euros]: **22.39** 

| Period        | Total Traded Volume<br>[MWh] | Average Traded<br>Volume [MWh/h] | DAM Share [%]    | Average Price<br>[euros/MWh] | Value of Transactions<br>[euros] |
|---------------|------------------------------|----------------------------------|------------------|------------------------------|----------------------------------|
| February 2009 | 454,405.627                  | 676.199                          | 10.47%           | 32.02                        | 16,502,734.60                    |
| February 2010 | 543,423.018                  | 808.665                          | 11.90%           | 40.69                        | 22,385,780.11                    |
| Variation     | <b>▲</b> +19.59%             | <b></b> +19.59%                  | <b>▲</b> +13.63% | <b>▲</b> +27.09%             | <b>▲</b> +35.65%                 |

earning every Day-Ahead your trust"

| Period        | Total Traded Volume<br>[MWh] | Average Traded<br>Volume [MWh/h] | DAM Share [%] | Average Price<br>[euros/MWh] | Value of Transactions<br>[euros] |
|---------------|------------------------------|----------------------------------|---------------|------------------------------|----------------------------------|
| January 2010  | 782,036.909                  | 1,051.125                        | 15.78%        | 36.68                        | 29,970,613.99                    |
| February 2010 | 543,423.018                  | 808.665                          | 11.90%        | 40.69                        | 22,385,780.11                    |
| Variation     | <b>T</b> -30.51%             | <b>7</b> -23.07%                 | -24.60%       | <b>À</b> +10.94%             | -25.31%                          |