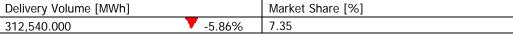

## CMBC Relevant figures for February 2010:

Number of registered participants on CMBC: Traded electricity volume [MWh]: Number of Traded Offers: Bilateral Contracts with Delivery in *February*:

- Number: **18**
- Electricity Volume [MWh]: **312,540**
- Market Share calculated dividing deliveries for February 2010 by the estimated consumption [%]: 7.35
- Avg. (arithmetic mean) Price [euros/MWh]: 39.71
- Avg. (weighted mean) Price [euros/MWh]: 37.05
- Value [mil. euros]: **11.58**