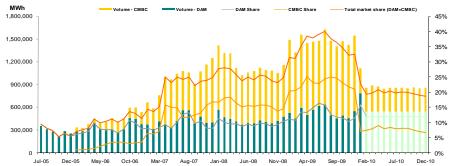

Figure 1: Daily DAM price development (base, peak and off-peak)

Figure 2: Monthly development for DAM transactions and deliveries according to contracts concluded on CMBC

Figure 3: Monthly development for DAM average price and CMBC average price for deliveries according to concluded contracts