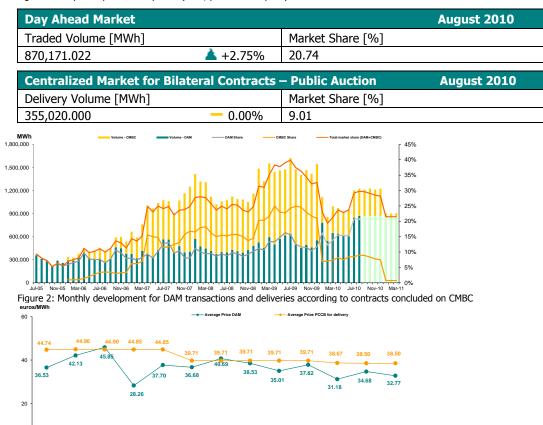

25- 26- 27- 28- 29-Aug Aug Aug Aug Aug 30- 31-Aug Aug

Figure 1: Daily DAM price development (base, peak and off-peak)

Sep-09 Nov-09 Dec-09 Jan-10 Feb-10 Mar-10 Apr-10 May-10 Jun-10 Jul-10 Figure 3: Monthly development for DAM average price and CMBC average price for deliveries according to concluded contracts

| Period      | Total Traded Volume<br>[MWh] | Average Traded<br>Volume [MWh/h] | DAM Share [%]    | Average Price<br>[euros/MWh] | Value of Transactions<br>[euros] |
|-------------|------------------------------|----------------------------------|------------------|------------------------------|----------------------------------|
| August 2009 | 495,064.093                  | 665.409                          | 12.48%           | 36.53                        | 19,026,442.41                    |
| August 2010 | 870,171.022                  | 1,169.585                        | 20.74%           | 32.77                        | 28,963,632.49                    |
| Variation   | <b>▲</b> +75.77%             | <b>à</b> +75.77%                 | <b>à</b> +66.22% | <b>T</b> -10.30%             | <b>à</b> +52.23%                 |

earning every Day-Ahead your trust"

| Period      | Total Traded Volume<br>[MWh] | Average Traded<br>Volume [MWh/h] | DAM Share [%]   | Average Price<br>[euros/MWh] | Value of Transactions<br>[euros] |
|-------------|------------------------------|----------------------------------|-----------------|------------------------------|----------------------------------|
| July 2010   | 846,846.687                  | 1,138.235                        | 20.72%          | 34.68                        | 30,147,755.14                    |
| August 2010 | 870,171.022                  | 1,169.585                        | 20.74%          | 32.77                        | 28,963,632.49                    |
| Variation   | <b>à</b> +2.75%              | <b>à</b> +2.75%                  | <b>à</b> +0.09% | <b>T</b> -5.51%              | <b>T</b> -3.93%                  |