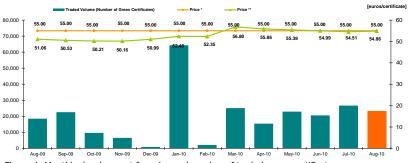

Aug-10

Figure 4: Monthly development for price and number of traded green certificates

\*The price in Romanian currency was converted to euro using the average exchange rate for the last month of the previous year published by National Bank of Romania (BNR). This reference exchange rate respects the provisions of the Law 220/27.10.2008. For May 2009-February 2010, the value of the average exchange rate is equal to 3.9153 lei. Starting from March 2010 the value of the average exchange rate is equal to 4.2248 lei. \*\* The price in Romanian currency was converted to euro using the exchange rate published by National Bank of Romania (BNR) in the preceding day of the trading day.

| Centralized Market for Green | Certificates |                            | August 2010 |
|------------------------------|--------------|----------------------------|-------------|
| Number of Green Certificates |              | Price* [euros/certificate] |             |
| 23,401                       | -12.29%      | 55.00                      | - 0.00%     |

#### GCM Relevant figures for August 2010:

Number of registered participants on Centralized Market for Green Certificates: **109** Green Certificates:

- Number: **23,401**
- Price [euros/certificate]: 55

The number of green certificates traded centralized represents 60.10% from the number of green certificates issued for 2010.

For more information about the Power Market results of August 2010 the reader is referred to OPCOM website: www.opcom.ro