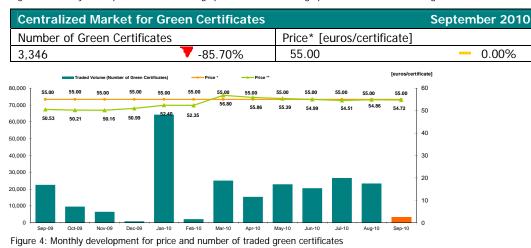

## **Centralized Market for Green Certificates**

### GCM Relevant figures for September 2010:

Number of registered participants on Centralized Market for Green Certificates: **110** Green Certificates:

- Number: **3,346**
- Price [euros/certificate]: 55

The number of green certificates traded centralized represents 52.61% from the number of green certificates issued for 2010.

For more information about the Power Market results of September 2010 the reader is referred to OPCOM website: <u>www.opcom.ro</u>