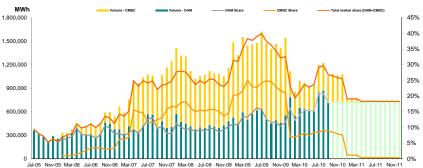

Figure 2: Monthly development for DAM transactions and deliveries according to contracts concluded on CMBC

Figure 3: Monthly development for DAM average price and CMBC average price for deliveries according to concluded contracts