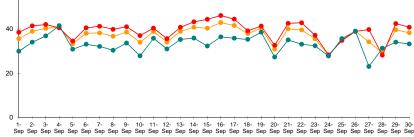

| Day Ahead M       | larket Prices (euro | os/MWh)                  |                 | Se         | ptember 2010     |
|-------------------|---------------------|--------------------------|-----------------|------------|------------------|
| Base (1-24)       |                     | Peak (7-22)              |                 | Off-Peak ( | 1-6 & 23-24)     |
| 37.31             | <b>à</b> +13.87%    | 39.33                    | <b>à</b> +8.93% | 33.28      | <b>à</b> +27.54% |
| euros/MWh<br>60 m | Average Price       | - Average Price for Peak |                 | f-Peak     |                  |

Figure 1: Daily DAM price development (base, peak and off-peak)

| Day Ahead Market         |                    |                                      | September 2010 |
|--------------------------|--------------------|--------------------------------------|----------------|
| Traded Volume [MWh]      |                    | Market Share [%]                     |                |
| 718,434.377              | -17.44%            | 17.96                                |                |
| 110,434.377              |                    |                                      |                |
| Centralized Market for B | ilateral Contracts | - Public Auction                     | September 2010 |
|                          | ilateral Contracts | - Public Auction<br>Market Share [%] | September 2010 |