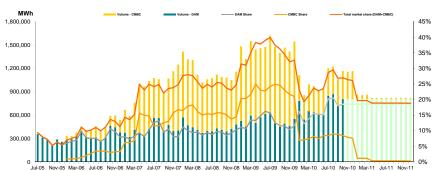

Figure 1: Daily DAM price development (base, peak and off-peak)

| Day Ahead Market           |                  |                                      | October 2010 |
|----------------------------|------------------|--------------------------------------|--------------|
| Traded Volume [MWh]        |                  | Market Share [%]                     |              |
| 806,250.870                | <b>+</b> +12.22% | 18.52                                |              |
| 600,230.670                | 112.2270         |                                      |              |
| Centralized Market for Bil |                  | - Public Auction                     | October 2010 |
|                            |                  | - Public Auction<br>Market Share [%] | October 2010 |

Figure 2: Monthly development for DAM transactions and deliveries according to contracts concluded on CMBC

\*The price in Romanian currency was converted to euro using the average exchange rate for the last month of the previous year published by National Bank of Romania (BNR). This reference exchange rate respects the provisions of the Law 220/27.10.2008. For March 2009 - February 2010, the value of the average exchange rate is equal to 3.9153 lei. Starting from March 2010 the value of the average exchange rate is equal to 4.2248 lei. \*\* The price in Romanian currency was converted to euro using the exchange rate published by National Bank of Romania (BNR) in the preceding day of the trading day.