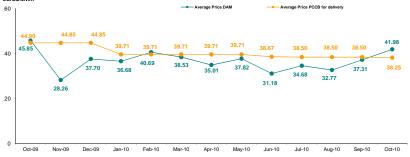

Figure 2: Monthly development for DAM transactions and deliveries according to contracts concluded on CMBC

\*The price in Romanian currency was converted to euro using the average exchange rate for the last month of the previous year published by National Bank of Romania (BNR). This reference exchange rate respects the provisions of the Law 220/27.10.2008. For March 2009 - February 2010, the value of the average exchange rate is equal to 3.9153 lei. Starting from March 2010 the value of the average exchange rate is equal to 4.2248 lei. \*\* The price in Romanian currency was converted to euro using the exchange rate published by National Bank of Romania (BNR) in the preceding day of the trading day.