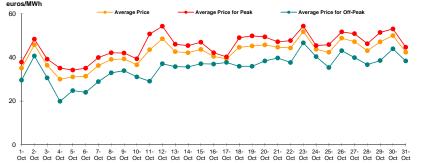

| Day Ahead Market Prices (euros/MWh) |                  |             | October 2010     |               |                 |
|-------------------------------------|------------------|-------------|------------------|---------------|-----------------|
| Base (1-24)                         |                  | Peak (7-22) |                  | Off-Peak (1-6 | & 23-24)        |
| 41.98                               | <b>à</b> +12.52% | 45.32       | <b>à</b> +15.22% | 35.34         | <b>à</b> +6.17% |
|                                     |                  |             |                  |               |                 |

Figure 1: Daily DAM price development (base, peak and off-peak)

| Day Ahead Market           |                  |                                      | October 2010 |
|----------------------------|------------------|--------------------------------------|--------------|
| Traded Volume [MWh]        |                  | Market Share [%]                     |              |
| 806,250.870                | <b>+</b> +12.22% | 18.52                                |              |
| 600,230.670                | 112.2270         |                                      |              |
| Centralized Market for Bil |                  | - Public Auction                     | October 2010 |
|                            |                  | - Public Auction<br>Market Share [%] | October 2010 |