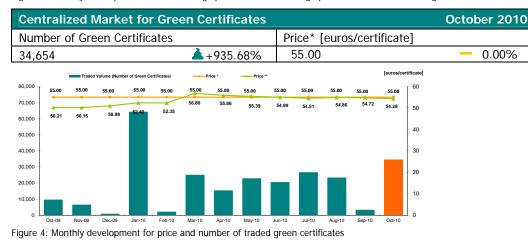

### **Centralized Market for Green Certificates**

### GCM Relevant figures for October 2010:

Number of registered participants on Centralized Market for Green Certificates: **115** Green Certificates:

- Number: **34,654**
- Price [euros/certificate]: 55

The number of green certificates traded centralized represents 49.07% from the number of green certificates issued for 2010.

For more information about the Power Market results of October 2010 the reader is referred to OPCOM website: <u>www.opcom.ro</u>