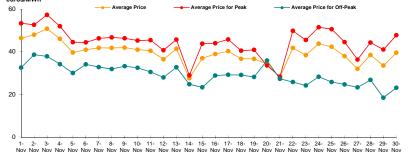

| Day Ahead Market Prices (euros/MWh) November 2010 |                 |             |  |        | vember 2010 |             |
|---------------------------------------------------|-----------------|-------------|--|--------|-------------|-------------|
| Base (1-24)                                       |                 | Peak (7-22) |  |        | Off-Peak (1 | -6 & 23-24) |
| 39.46                                             | <b>7</b> -6.02% | 44.59       |  | -1.60% | 29.19       | 7-17.38%    |
| euros/MWh                                         |                 |             |  |        |             |             |

Figure 1: Daily DAM price development (base, peak and off-peak)

Figure 2: Monthly development for DAM transactions and deliveries according to contracts concluded on CMBC

Figure 3: Monthly development for DAM average price and CMBC average price for deliveries according to concluded contracts