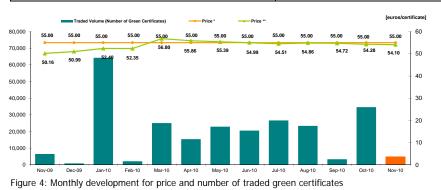

## GCM Relevant figures for November 2010:

Number of registered participants on Centralized Market for Green Certificates: **117** Green Certificates:

- Number: **4,810**
- Price [euros/certificate]: 55

The number of green certificates traded centralized represents 39.51% from the number of green certificates issued for 2010.

For more information about the Power Market results of November 2010 the reader is referred to OPCOM website: <u>www.opcom.ro</u>

| Centralized Market for Gre   | en Certificates  |                            | November 2010 |
|------------------------------|------------------|----------------------------|---------------|
| Number of Green Certificates |                  | Price* [euros/certificate] |               |
| 4,810                        | <b>7</b> -86.12% | 55.00                      | - 0.00%       |

\*The price in Romanian currency was converted to euro using the average exchange rate for the last month of the previous year published by National Bank of Romania (BNR). This reference exchange rate respects the provisions of the Law 220/27.10.2008. For March 2009 - February 2010, the value of the average exchange rate is equal to 3.9153 lei. Starting from March 2010 the value of the average exchange rate is equal to 4.2248 lei. \*\* The price in Romanian currency was converted to euro using the exchange rate published by National Bank of Romania (BNR) in the preceding day of the trading day.