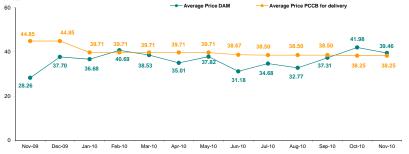

Figure 1: Daily DAM price development (base, peak and off-peak)

Figure 2: Monthly development for DAM transactions and deliveries according to contracts concluded on CMBC

Figure 3: Monthly development for DAM average price and CMBC average price for deliveries according to concluded contracts