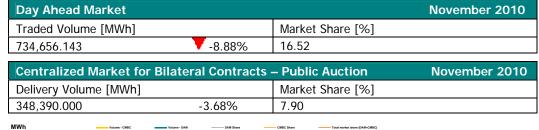

## Spot Market Relevant figures for November 2010:

Number of registered participants on Day Ahead Market: **104** Number of active market participants [participants/month]: **71** Average number of active market participants [participants/day]: **66** Average price [euros/MWh]: **39.46** Total traded volume [MWh]: **734,656.143** Average traded volume [MWh/h]: **1,020.356** DAM share of net forecasted consumption [%]: **16.52** Value of transactions [mil. euros]: **29.17** 

- Number: **22**
- Electricity Volume [MWh]: 348,390
- Market Share calculated dividing deliveries for November 2010 by the estimated consumption [%]: 7.90
- Avg. (arithmetic mean) Price [euros/MWh]: 38.25
- Avg. (weighted mean) Price [euros/MWh]: 35.89
- Value [mil. euros]: 12.50