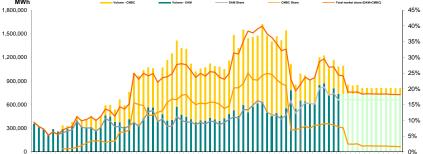

Figure 1: Daily DAM price development (base, peak and off-peak)

Figure 2: Monthly development for DAM transactions and deliveries according to contracts concluded on CMBC

Figure 3: Monthly development for DAM average price and CMBC average price for deliveries according to concluded contracts