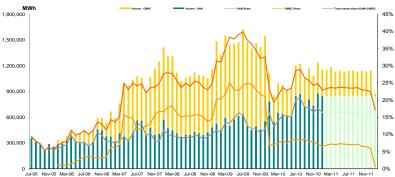

Figure 2: Monthly development for DAM transactions and deliveries according to contracts concluded on CMBC

Figure 3: Monthly development for DAM average price and CMBC average price for deliveries according to concluded contracts