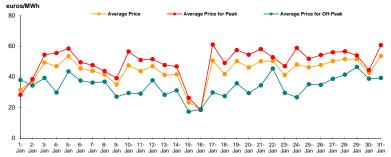

Figure 1: Daily DAM price development (base, peak and off-peak)

| Day Ahead Market    |   |        |                  | January 2011 |
|---------------------|---|--------|------------------|--------------|
| Traded Volume [MWh] |   |        | Market Share [%] |              |
| 846,023.191         | 7 | -3.76% | 16.47            |              |