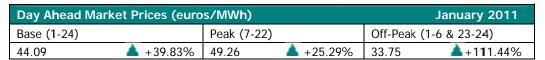

Average price (arithmetic mean) [euros/MWh]: **44.09** Average price (weighted mean) [euros/MWh]: **44.55** 

Total traded volume [MWh]: **846,023.191** Average traded volume [MWh/h]: **1,137.128** 

DAM share of net forecasted consumption [%]: 16.47

| Period        | Total Traded Volume<br>[MWh] | Average Traded<br>Volume [MWh/h] | DAM Share [%] | Average Price<br>[euros/MWh] | Value of Transactions<br>[euros] |
|---------------|------------------------------|----------------------------------|---------------|------------------------------|----------------------------------|
| December 2010 | 879,054.443                  | 1,181.525                        | 17.58%        | 31.53                        | 28,335,430.57                    |
| January 2011  | 846,023.191                  | 1,137.128                        | 16.47%        | 44.09                        | 37,686,689.85                    |
| Variation     | <b>▼</b> -3.76%              | <b>▼</b> -3.76%                  | -6.35%        | <b>*</b> +39.83%             | <b>▲</b> +33.00%                 |