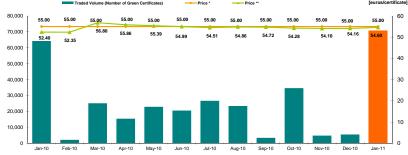

Figure 4: Monthly development for price and number of traded green certificates

<sup>\*</sup>The price in Romanian currency was converted to euro using the average exchange rate for the last month of the previous year published by National Bank of Romania (BNR). This reference exchange rate respects the provisions of the Law 220/27.10.2008, with the amendments and additions provided by Law 139/07.07.2010. For March 2009 - February 2010, the value of the average exchange rate is equal to 3.9153 lei. Starting from March 2010 the value of the average exchange rate is equal to 4.2248 lei.