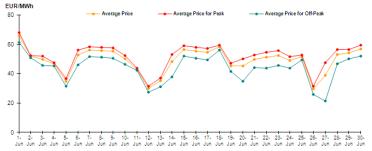

For more information about the Power Market results of *June 2011* the reader is referred to OPCOM website: <a href="https://www.opcom.ro">www.opcom.ro</a>

Figure 1: Daily DAM price development (base, peak and off-peak)