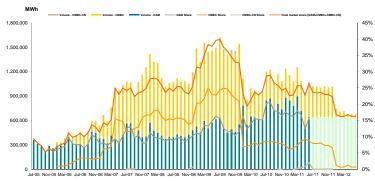

Figure 2: Monthly development for DAM transactions and deliveries according to contracts concluded on CMBC

Figure 3: Monthly development for DAM average price and CMBC average price for deliveries according to concluded contracts