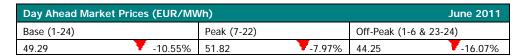

| Period    | Total Traded Volume<br>[MWh] | Average Traded Volume [MWh/h] | DAM Share [%] | Average Price<br>[EUR/MWh] | Value of Transactions [EUR] |
|-----------|------------------------------|-------------------------------|---------------|----------------------------|-----------------------------|
| May 2011  | 533,387.968                  | 716.919                       | 12.54%        | 55.11                      | 29,166,842.53               |
| June 2011 | 640,082.828                  | 889.004                       | 15.55%        | 49.29                      | 31,649,505.51               |
| Variation | <b>▲</b> +20.00%             | +24.00%                       | +23.99%       | -10.55%                    | <b>▲</b> +8.51%             |