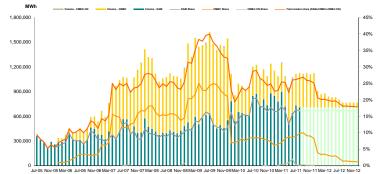

Figure 2: Monthly development for DAM transactions and deliveries according to contracts concluded on CMBC

Figure 3: Monthly development for DAM average price and CMBC average price for deliveries according to concluded contracts