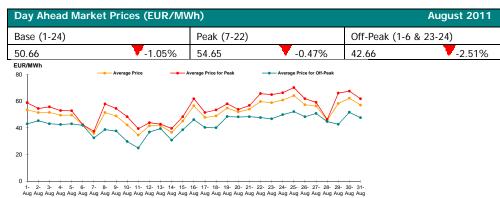

For more information about the Power Market results of *August 2011* the reader is referred to OPCOM website: <u>www.opcom.ro</u> © ROMANIAN POWER MARKET OPERATOR

Figure 1: Daily DAM price development (base, peak and off-peak)

#### Spot Market Relevant figures for August 2011:

Number of registered participants on Day Ahead Market: **111** Number of active market participants [participants/month]: **74** Average number of active market participants [participants/day]: **69** Average price (arithmetic mean) [EUR/MWh]: **50.66** Average price (weighted mean) [EUR/MWh]: **50.48** Total traded volume [MWh]: **708,432.419** Average traded volume [MWh/h]: **952.194** DAM share of net forecasted consumption [%]: **16.69** Value of transactions [mil. EUR]: **35.76** 