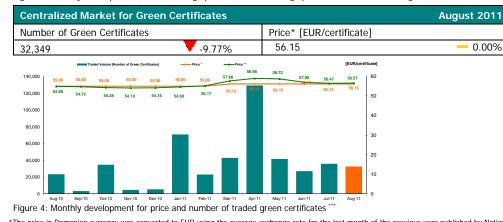

#### Centralized Market for Green Certificates

#### GCM Relevant figures for August 2011:

Number of registered participants on Centralized Market for Green Certificates: 142

- Green Certificates:
- Number: 32,349
- Price [EUR/certificate]: 56.15

The number of green certificates traded centralized represents 36.83% from the number of green certificates issued for 2011.