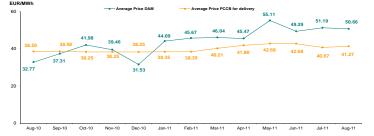

Figure 2: Monthly development for DAM transactions and deliveries according to contracts concluded on CMBC

Figure 3: Monthly development for DAM average price and CMBC average price for deliveries according to concluded contracts

\*The price in Romanian currency was converted to EUR using the average exchange rate for the last month of the previous year published by National Bank of Romania (BNR). This reference exchange rate respects the provisions of the Law 220/27.10.2008, with the amendments and additions provided by Law 139/07.07.2010. For March 2010 -February 2011, the value of the average exchange rate is equal to 4.2248 lei. Starting from March 2011 the value of the average exchange rate is equal to 4.2248 lei. Starting from March 2011 the value of the average exchange rate is equal to 4.2248 lei. Starting from March 2011 the value of the average exchange rate is equal to 4.2248 lei. Starting from March 2011 the value of the Average exchange rate is equal to 4.2248 lei. Starting from March 2011 the value of the Average exchange rate is equal to 4.2248 lei. Starting from March 2011 the value of the Average exchange rate is equal to 4.2248 lei. Starting from March 2011 the value of the Average exchange rate is equal to 4.2248 lei. Starting from March 2011 the value of the Average exchange rate is equal to 4.2248 lei. Starting from March 2011 the value of the Average exchange rate is equal to 4.2248 lei. Starting from March 2011 the value of the Average exchange rate is equal to 4.2248 lei. Starting from March 2011 the value of the Grantian (BNR). In the preceding day of the trading day. The price of February is calculated as a weighted average of the prices of the two sessions organized to fulfill the mandatory quota. \*\*\* The number of the GC traded in February 2011 includes the number of the GC traded in the additional trading session held in March 2011 in order to fulfill the mandatory quota.