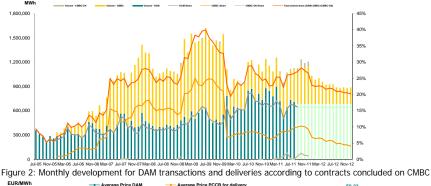

Feb-11 Mar-11 Apr-11 Dec-10 Jan-11 May-11 Jun-11 Jul-11 Aug-11 Oct-10 Nov-10 Sep-11

Figure 3: Monthly development for DAM average price and CMBC average price for deliveries according to concluded contracts