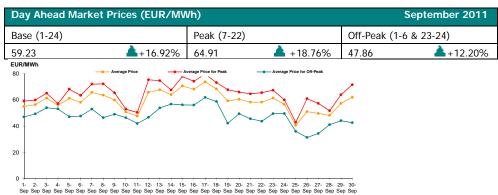

Figure 1: Daily DAM price development (base, peak and off-peak)

**Day Ahead Market** September 2011 Market Share [%] Traded Volume [MWh] 683,315.897 -3.55% 16.08 Centralized Market for Bilateral Contracts - Public Auction September 2011 Delivery Volume [MWh] Market Share [%] -3.24% 9.99 399,520.000