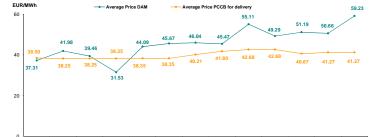

Feb-11 Mar-11 Apr-11 Dec-10 Jan-11 May-11 Jun-11 Jul-11 Aug-11 Oct-10 Nov-10 Sep-11

Figure 3: Monthly development for DAM average price and CMBC average price for deliveries according to concluded contracts