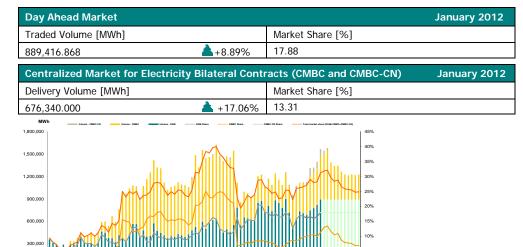

#### Centralized Market for Bilateral Contracts Number of registered participants on CMBC: 95

#### Relevant figures for January 2012 - Public Auction mechanism:

Traded electricity volume [MWh]: 759,035.000

Number of Traded Offers: **12** Bilateral Contracts with Delivery in *January:* 

- Number: 70
- Electricity Volume [MWh]: 572,500.000
- Market Share calculated dividing deliveries for January 2012 by the estimated consumption [%]: 11.26
- Avg. (arithmetic mean) Price [EUR/MWh]: 48.85
- Avg. (weighted mean) Price [EUR/MWh]: 48.64
- Value [mil. EUR]: 27.85