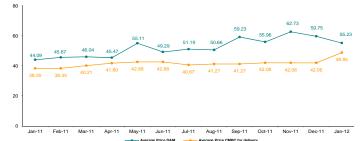

Figure 1: Daily DAM price development (base, peak and off-peak)

Figure 3: Monthly development for DAM average price and CMBC average price for deliveries according to concluded contracts

| Centra                       | nze   | a ivia                                       | irket  | for G  | reen    | Certi    | ncate  | es     |                          |                   |        |        |        |      | Jan | uary 2 | 012 |
|------------------------------|-------|----------------------------------------------|--------|--------|---------|----------|--------|--------|--------------------------|-------------------|--------|--------|--------|------|-----|--------|-----|
| Number of Green Certificates |       |                                              |        |        |         |          |        |        | Price* [EUR/certificate] |                   |        |        |        |      |     |        |     |
| 21,750                       |       |                                              |        |        |         | +252.86% |        |        | 56.1                     | 5                 |        |        |        |      | _   | 0.00   |     |
|                              |       | Traded Volume (Number of Green Certificates) |        |        | Price " |          |        |        |                          | [EUR/certificate] |        |        |        |      |     |        |     |
| 140,000                      | 55.00 | 55.00                                        | 56.15  | 58.98  | 58.72   | 57.00    | 56.47  | 56.57  | 56.44                    | 55.37             | 55,33  | 56.15  | 56.15  | 60   |     |        |     |
| 120,000 -                    | 54.60 | 55.17                                        | 57.68  | 56.15  | 56.15   | 56.15    | 56.15  | 56.15  | 56.15                    | 56.15             | 56.15  | 55.89  | 55.42  | 50   |     |        |     |
| 100,000 -                    |       |                                              |        |        |         |          |        |        |                          |                   |        |        |        | 40   |     |        |     |
| 80,000                       |       |                                              |        |        |         |          |        |        |                          |                   |        |        |        | 40   |     |        |     |
| 60,000 -                     |       |                                              |        |        |         |          |        |        |                          |                   |        |        |        | - 30 |     |        |     |
| 40.000                       |       |                                              | _      |        | _       |          |        |        |                          |                   |        |        |        | - 20 |     |        |     |
| 20,000 -                     |       | _                                            |        |        |         |          |        |        |                          |                   |        |        |        | - 10 |     |        |     |
|                              |       |                                              |        |        |         |          |        |        |                          |                   |        |        |        |      |     |        |     |
| = 0<br>عل                    | an-11 | Feb-1f**                                     | Mar-11 | Apr-11 | May-11  | Jun-11   | Jul-11 | Aug-11 | Sep-11                   | Oct-11            | Nov-11 | Dec-11 | Jan-12 | - 0  |     |        |     |