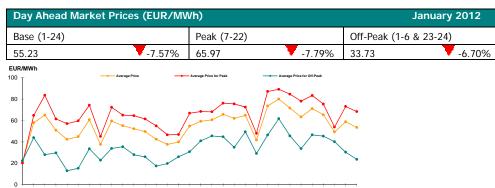

Figure 1: Daily DAM price development (base, peak and off-peak)

Figure 3: Monthly development for DAM average price and CMBC average price for deliveries according to concluded contracts

| Centra                       | nze   | a ivia                                       | irket  | for G  | reen    | Certi    | ncate  | es     |                          |                   |        |        |        |      | Jan | uary 2 | 012 |
|------------------------------|-------|----------------------------------------------|--------|--------|---------|----------|--------|--------|--------------------------|-------------------|--------|--------|--------|------|-----|--------|-----|
| Number of Green Certificates |       |                                              |        |        |         |          |        |        | Price* [EUR/certificate] |                   |        |        |        |      |     |        |     |
| 21,750                       |       |                                              |        |        |         | +252.86% |        |        | 56.1                     | 5                 |        |        |        |      | _   | 0.00   |     |
|                              |       | Traded Volume (Number of Green Certificates) |        |        | Price " |          |        |        |                          | [EUR/certificate] |        |        |        |      |     |        |     |
| 140,000                      | 55.00 | 55.00                                        | 56.15  | 58.98  | 58.72   | 57.00    | 56.47  | 56.57  | 56.44                    | 55.37             | 55,33  | 56.15  | 56.15  | 60   |     |        |     |
| 120,000 -                    | 54.60 | 55.17                                        | 57.68  | 56.15  | 56.15   | 56.15    | 56.15  | 56.15  | 56.15                    | 56.15             | 56.15  | 55.89  | 55.42  | 50   |     |        |     |
| 100,000 -                    |       |                                              |        |        |         |          |        |        |                          |                   |        |        |        | 40   |     |        |     |
| 80,000                       |       |                                              |        |        |         |          |        |        |                          |                   |        |        |        | 40   |     |        |     |
| 60,000 -                     |       |                                              |        |        |         |          |        |        |                          |                   |        |        |        | - 30 |     |        |     |
| 40.000                       |       |                                              | _      |        | _       |          |        |        |                          |                   |        |        |        | - 20 |     |        |     |
| 20,000 -                     |       | _                                            |        |        |         |          |        |        |                          |                   |        |        |        | - 10 |     |        |     |
|                              |       |                                              |        |        |         |          |        |        |                          |                   |        |        |        |      |     |        |     |
| = 0<br>عل                    | an-11 | Feb-1f**                                     | Mar-11 | Apr-11 | May-11  | Jun-11   | Jul-11 | Aug-11 | Sep-11                   | Oct-11            | Nov-11 | Dec-11 | Jan-12 | - 0  |     |        |     |