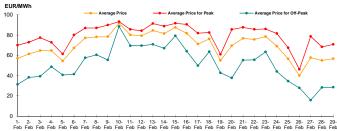

Number: 33,699

Price [EUR/certificate]: 56.15

For more information about the Power Market results of February 2012 the reader is referred to OPCOM website: www.opcom.ro

Figure 1: Daily DAM price development (base, peak and off-peak)