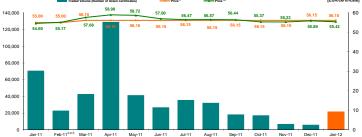

Figure 2: Monthly development for DAM transactions and deliveries according to contracts concluded on centralized market for bilateral contracts

Figure 3: Monthly development for DAM average price and CMBC average price for deliveries according to concluded contracts