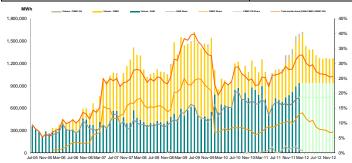

Figure 2: Monthly development for DAM transactions and deliveries according to contracts concluded on centralized market for bilateral contracts

Figure 3: Monthly development for DAM average price and CMBC average price for deliveries according to concluded contracts