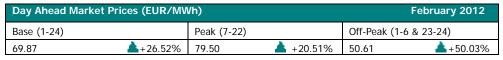

#### Day-Ahead Market

Average price (arithmetic mean) [EUR/MWh]: 69.87 Average price (weighted mean) [EUR/MWh]: 69.98 Total traded volume [MWh]: 936,324.209 Average traded volume [MWh/h]: 1,345.293 DAM share of net forecasted consumption [%]: 18.65

Value of transactions [mil. EUR]: 65.52

| Period        | Total Traded Volume<br>[MWh] | Average Traded Volume [MWh/h] | DAM Share [%]  | Average Price<br>[EUR/MWh] | Value of Transactions [EUR] |
|---------------|------------------------------|-------------------------------|----------------|----------------------------|-----------------------------|
| February 2011 | 777,959.697                  | 1,157.678                     | 16.35%         | 45.67                      | 35,613,458.97               |
| February 2012 | 936,324.209                  | 1,345.293                     | 18.65%         | 69.87                      | 65,519,576.74               |
| Variation     | +20.36%                      | +16.21%                       | <u>+14.10%</u> | <b>▲</b> +53.00%           | +83.97%                     |

| Period        | Total Traded Volume<br>[MWh] | Average Traded Volume [MWh/h] | DAM Share [%] | Average Price<br>[EUR/MWh] | Value of Transactions [EUR] |
|---------------|------------------------------|-------------------------------|---------------|----------------------------|-----------------------------|
| January 2012  | 889,416.868                  | 1,195.453                     | 17.88%        | 55.23                      | 50,311,769.03               |
| February 2012 | 936,324.209                  | 1,345.293                     | 18.65%        | 69.87                      | 65,519,576.74               |
| Variation     | +5.27%                       | +12.53%                       | +4.30%        | +26.52%                    | +30.23%                     |