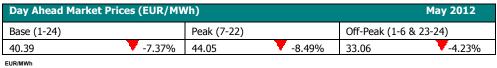

Average price (arithmetic mean) [EUR/MWh]: **40.39**Average price (weighted mean) [EUR/MWh]: **40.69**Total traded volume [MWh]: **813,246.830**Average traded volume [MWh/h]: **1,093.074**DAM share of net forecasted consumption [%]: **19.36** 

Value of transactions [mil. EUR]: 33.09

| Period    | Total Traded Volume<br>[MWh] | Average Traded Volume [MWh/h] | DAM Share [%] | Average Price<br>[EUR/MWh] | Value of Transactions [EUR] |
|-----------|------------------------------|-------------------------------|---------------|----------------------------|-----------------------------|
| May 2011  | 533,387.968                  | 716.919                       | 12.54%        | 55.11                      | 29,166,842.53               |
| May 2012  | 813,246.830                  | 1,093.074                     | 19.36%        | 40.39                      | 33,092,513.05               |
| Variation | +52.47%                      | <b>+</b> 52.47%               | <b>+54.42</b> | -26.72%                    | <b>▲</b> +13.46%            |

| Period     | Total Traded Volume<br>[MWh] | Average Traded Volume [MWh/h] | DAM Share [%] | Average Price<br>[EUR/MWh] | Value of Transactions [EUR] |
|------------|------------------------------|-------------------------------|---------------|----------------------------|-----------------------------|
| April 2012 | 873,785.143                  | 1,213.590                     | 21.04%        | 43.60                      | 38,717,870.49               |
| May 2012   | 813,246.830                  | 1,093.074                     | 19.36%        | 40.39                      | 33,092,513.05               |
| Variation  | -6.93%                       | -9.93%                        | -8.00%        | 7.37%                      | -14.53%                     |