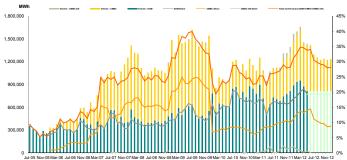

Figure 2: Monthly development for DAM transactions and deliveries according to contracts concluded on centralized market for bilateral contracts EUR/MWh

Figure 3: Monthly development for DAM average price and CMBC average price for deliveries according to concluded contracts