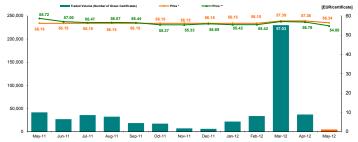

| Centralized Market for Green C | May 2012 |                          |        |
|--------------------------------|----------|--------------------------|--------|
| Number of Green Certificates   |          | Price* [EUR/certificate] |        |
| 4,312                          | -88.35%  | 56.34                    | -1.79% |

Figure 4: Monthly development for price and number of traded green certificates

© ROMANIAN POWER MARKET OPERATOR

2

<sup>\*</sup>The price in Romanian currency was converted to EUR using the average exchange rate for the last month of the previous year published by National Bank of Romania (BNR). This reference exchange rate respects the provisions of the Law 220/27.10.2008, with further amendments and additions. For March 2011 - February 2012, the value of the average exchange rate is equal to 4.2925 iei. Starting from March 2012 the value of the average exchange rate is equal to 4.3267 RON.
\*\* The price in Romanian currency was converted to EUR using the exchange rate published by National Bank of Romania (BNR) in the preceding day of the trading day. Beginning with March 2012, the monthly price is calculated as weighted average of the prices of the two sessions organized by OPCOM.