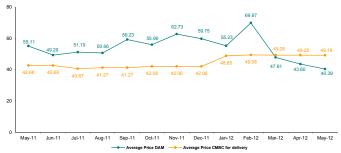

Figure 2: Monthly development for DAM transactions and deliveries according to contracts concluded on centralized market for bilateral contracts EUR/MWh

Figure 3: Monthly development for DAM average price and CMBC average price for deliveries according to concluded contracts