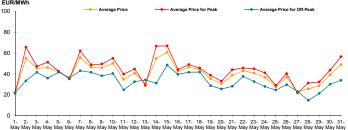

For more information about the Power Market results of *May2012* the reader is referred to OPCOM website: <u>www.opcom.ro</u>

Figure 1: Daily DAM price development (base, peak and off-peak)

| Day Ahead Market    |                 |                  | May 2012 |
|---------------------|-----------------|------------------|----------|
| Traded Volume [MWh] |                 | Market Share [%] |          |
| 813,246.830         | <b>7</b> -6.93% | 19.36            |          |