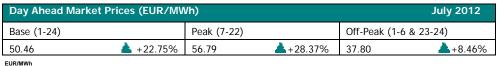

| Period    | Total Traded Volume<br>[MWh] | Average Traded Volume [MWh/h] | DAM Share [%] | Average Price<br>[EUR/MWh] | Value of Transactions [EUR] |
|-----------|------------------------------|-------------------------------|---------------|----------------------------|-----------------------------|
| June 2012 | 797,085.817                  | 1,107.064                     | 19.45%        | 41.11                      | 33,218,673.41               |
| July 2012 | 878,614.132                  | 1,180.933                     | 19.55%        | 50.46                      | 45,048,461.57               |
| Variation | +10.23%                      | +6.67%                        | +0.48%        | <b>▲</b> +22.75%           | <b>▲</b> +35.61%            |