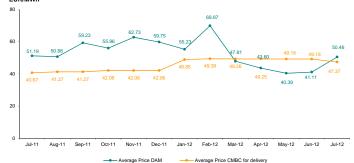

Figure 2: Monthly development for DAM transactions and deliveries according to contracts concluded on centralized market for bilateral contracts

Figure 3: Monthly development for DAM average price and CMBC average price for deliveries according to concluded contracts