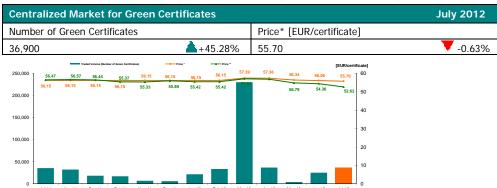

#### Centralized Market for Green Certificates

# GCM Relevant figures for July 2012:

Number of registered participants on Centralized Market for Green Certificates: 212

Number of active market participants [participants/month]: 43

Green Certificates:

- Number: 36,900
- Average price [EUR/certificate]: 55.70

For more information about the Power Market results of July 2012 the reader is referred to OPCOM website: www.opcom.ro

Figure 1: Daily DAM price development (base, peak and off-peak)

Figure 4: Monthly development for price and number of traded green certificates

<sup>\*</sup>The price in Romanian currency was converted to EUR using the average exchange rate for the last month of the previous year published by National Bank of Romania (BNR). This reference exchange rate respects the provisions of the Law 220/27.10.2008, with further amendments and additions. For March 2011 - February 2012, the value of the average exchange rate is equal to 4.2925 lei. Starting from March 2012 the value of the average exchange rate is equal to 4.3267 RON.