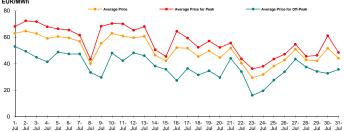

- Number: 36,900
- Average price [EUR/certificate]: 55.70

For more information about the Power Market results of July 2012 the reader is referred to OPCOM website: www.opcom.ro

Figure 1: Daily DAM price development (base, peak and off-peak)