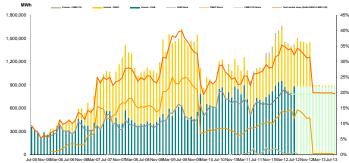

Figure 2: Monthly development for DAM transactions and deliveries according to contracts concluded on centralized market for bilateral contracts

Figure 3: Monthly development for DAM average price and CMBC average price for deliveries according to concluded contracts