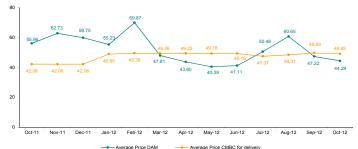

Figure 2: Monthly development for DAM transactions and deliveries according to contracts concluded on centralized market for bilateral contracts

Figure 3: Monthly development for DAM average price and CMBC average price for deliveries according to concluded contracts