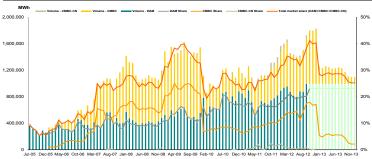

| Centralized Market for Electricity Bilateral Contracts (CMBC and CMBC-CN)  October 20 |                  |                  |  |  |
|---------------------------------------------------------------------------------------|------------------|------------------|--|--|
| Delivery Volume [MWh]                                                                 |                  | Market Share [%] |  |  |
| 806,435.000                                                                           | <b>+</b> +10.34% | 18.06            |  |  |

Figure 2: Monthly development for DAM transactions and deliveries according to contracts concluded on centralized market for bilateral contracts

Figure 3: Monthly development for DAM average price and CMBC average price for deliveries according to concluded contracts