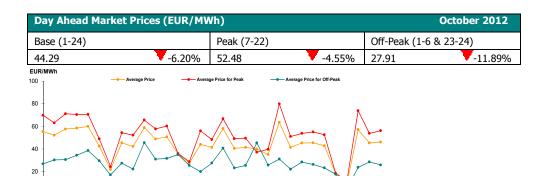

Average price (arithmetic mean) [EUR/MWh]: **44.29**Average price (weighted mean) [EUR/MWh]: **47.00**Total traded volume [MWh]: **993,562.932** Average traded volume [MWh/h]: 1,333.642 DAM share of net forecasted consumption [%]: 23.06

Value of transactions [mil. EUR]: 46.70

| Period       | Total Traded Volume<br>[MWh] | Average Traded Volume [MWh/h] | DAM Share [%] | Average Price<br>[EUR/MWh] | Value of Transactions [EUR] |
|--------------|------------------------------|-------------------------------|---------------|----------------------------|-----------------------------|
| October 2011 | 744,406.715                  | 999.204                       | 16.57%        | 55.96                      | 41,740,712.13               |
| October 2012 | 993,562.932                  | 1,333.642                     | 23.06%        | 44.29                      | 46,699,905.83               |
| Variation    | +33.47%                      | +33.47%                       | +39.16%       | -20.86%                    | +11.88%                     |

| Period         | Total Traded Volume<br>[MWh] | Average Traded Volume [MWh/h] | DAM Share [%] | Average Price<br>[EUR/MWh] | Value of Transactions [EUR] |
|----------------|------------------------------|-------------------------------|---------------|----------------------------|-----------------------------|
| September 2012 | 801,473.304                  | 1,113.157                     | 20.09%        | 47.22                      | 39,880,175.23               |
| October 2012   | 993,562.932                  | 1,333.642                     | 23.06%        | 44.29                      | 46,699,905.83               |
| Variation      | +23.97%                      | +19.81%                       | +14.79%       | -6.20%                     | +17.10%                     |

Number: 96,415

• Average price [EUR/certificate]: 56.17

Figure 1: Daily DAM price development (base, peak and off-peak)

| Day Ahead Market    |                  |                  | October 2012 |
|---------------------|------------------|------------------|--------------|
| Traded Volume [MWh] |                  | Market Share [%] |              |
| 993,562.932         | <b>+</b> +33.47% | 23.06            |              |