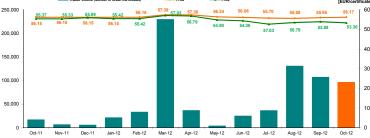

| Centralized Market for Green Certif | October 2012 |                          |                |
|-------------------------------------|--------------|--------------------------|----------------|
| Number of Green Certificates        |              | Price* [EUR/certificate] |                |
| 96,415                              | -10.37%      | 56.17                    | <b>+</b> 0.39% |

Figure 4: Monthly development for price and number of traded green certificates

© ROMANIAN POWER MARKET OPERATOR

2

<sup>\*</sup>The price in Romanian currency was converted to EUR using the average exchange rate for the last month of the previous year published by National Bank of Romania (BNR). This reference exchange rate respects the provisions of the Law 220/27.10.2008, with further amendments and additions. For March 2011 - February 2012, the value of the average exchange rate is equal to 4.2925 lei. Starting from March 2012 the value of the average exchange rate is equal to 4.3267 RON.