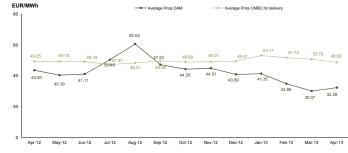

Figure 2: Monthly development for DAM transactions and deliveries according to contracts concluded on centralized market for bilateral contracts

Figure 3: Monthly development for DAM average price and CMBC average price for deliveries according to concluded contracts