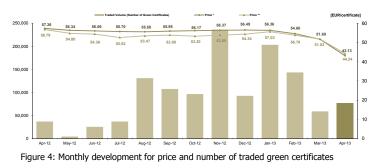

| Centralized Market for Green Certifica |         | April 2013               |           |
|----------------------------------------|---------|--------------------------|-----------|
| Number of Green Certificates           |         | Price* [EUR/certificate] |           |
| 76,924                                 | +30.56% | 43.13                    | ▼ -16.56% |