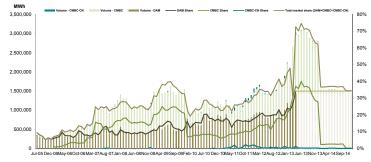

Figure 2: Monthly development for DAM transactions and deliveries according to contracts concluded on centralized market for bilateral contracts

Figure 3: Monthly development for DAM average price and CMBC average price for deliveries according to concluded contracts