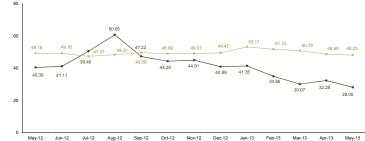

39.96

1,543,217.946

Figure 2: Monthly development for DAM transactions and deliveries according to contracts concluded on centralized market for bilateral contracts
EUR/MWh

May-12 Jun-12 Jul-12 Aug-12 Sep-12 Oct-12 Nor-12 Dec-12 Jan-13 Feb-13 Mar-13 Apr-13 May-13 Figure 3: Monthly development for DAM average price and CMBC average price for deliveries according to concluded contracts