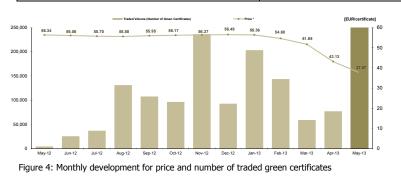

- Number: 328,978
- Average price [EUR/certificate]: 37.57

For more information about the Power Market results of May 2013 the reader is referred to OPCOM website: www.opcom.ro

| Day Ahead Market Prices (EUR/MWh) May 2013 |                   |             |           |              |                 |
|--------------------------------------------|-------------------|-------------|-----------|--------------|-----------------|
| Base (1-24)                                |                   | Peak (7-22) |           | Off-Peak (1- | -6 & 23-24)     |
| 28.05                                      | <b>-13.09%</b>    | 30.24       | ▼ -18.05% | 23.68        | <b>▲</b> +2.80% |
| 80                                         | ——— Average Price |             |           |              |                 |
| 60 -                                       | ٨                 |             | ~         |              |                 |
| 40                                         | $\approx d^{1}$   |             |           |              |                 |

| Centralized Market for Green Certificates |                   |                          | May 2013  |
|-------------------------------------------|-------------------|--------------------------|-----------|
| Number of Green Certificate               | es                | Price* [EUR/certificate] |           |
| 328,978                                   | <b>▲</b> +327.67% | 37.57                    | ▼ -12.88% |