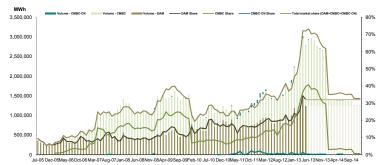

39.96

1,543,217.946

Figure 2: Monthly development for DAM transactions and deliveries according to contracts concluded on centralized market for bilateral contracts
EUR/MWh

May-12 Jun-12 Jul-12 Aug-12 Sep-12 Oct-12 Nor-12 Dec-12 Jan-13 Feb-13 Mar-13 Apr-13 May-13 Figure 3: Monthly development for DAM average price and CMBC average price for deliveries according to concluded contracts