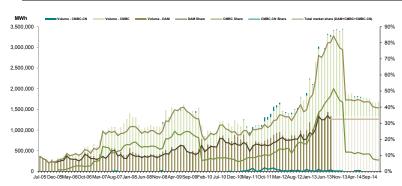

| Centralized Market for Electricity Bilateral Contracts (CMBC and CMBC-CN)  Augustian |                 |                  |  |
|--------------------------------------------------------------------------------------|-----------------|------------------|--|
| Delivery Volume [MWh]                                                                |                 | Market Share [%] |  |
| 1,964,382.541                                                                        | <b>▲</b> +3.92% | 47.85            |  |

Figure 2: Monthly development for DAM transactions and deliveries according to contracts concluded on centralized market for bilateral contracts

Figure 3: Monthly development for DAM average price and CMBC average price for deliveries according to concluded contracts