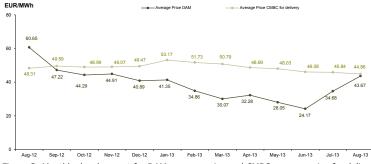

Figure 2: Monthly development for DAM transactions and deliveries according to contracts concluded on centralized market for bilateral contracts

Figure 3: Monthly development for DAM average price and CMBC average price for deliveries according to concluded contracts