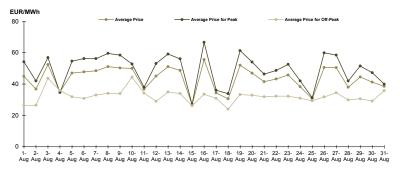

Average price [EUR/certificate]: 39.84

| Day Ahead Market Prices (EUR/MWh) August 2013 |                  |             |                  |             | August 2013      |
|-----------------------------------------------|------------------|-------------|------------------|-------------|------------------|
| Base (1-24)                                   |                  | Peak (7-22) |                  | Off-Peak (1 | -6 & 23-24)      |
| 43.67                                         | <b>▲</b> +25.94% | 49.36       | <b>▲</b> +26.77% | 32.31       | <b>▲</b> +23.48% |

Figure 1: Daily DAM price development (base, peak and off-peak)

| Day Ahead Market    |                 | August 2013      |
|---------------------|-----------------|------------------|
| Traded Volume [MWh] |                 | Market Share [%] |
| 1,332,610.630       | <b>▼</b> -7.18% | 32.46            |