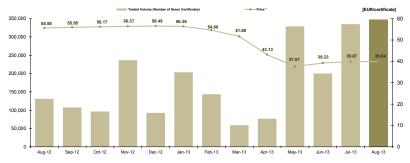

### CMGC Relevant figures for August 2013:

Number of registered participants on Green Certificates Market: **399** Number of active market participants [participants/month]: **72** 

Green Certificates:
• Number: **347,556** 

Average price [EUR/certificate]: 39.84

| Day Ahead Market Prices (EUR/MWh) August 2013 |                  |             |                  |             | August 2013      |
|-----------------------------------------------|------------------|-------------|------------------|-------------|------------------|
| Base (1-24)                                   |                  | Peak (7-22) |                  | Off-Peak (1 | -6 & 23-24)      |
| 43.67                                         | <b>▲</b> +25.94% | 49.36       | <b>▲</b> +26.77% | 32.31       | <b>▲</b> +23.48% |

| Centralized Market for Green Certificates |                 |                          | August 2013 |
|-------------------------------------------|-----------------|--------------------------|-------------|
| Number of Green Certificates              |                 | Price* [EUR/certificate] |             |
| 347,556                                   | <b>▲</b> +3.75% | 39.84                    | ▼-0.07%     |

Figure 4: Monthly development for price and number of traded green certificates

<sup>\*</sup>The price in Romanian currency was converted to EUR using the average exchange rate for the last month of the previous year published by National Bank of Romania (BNR). This reference exchange rate respects the provisions of the Law 220/27.10.2008, with further amendments and additions. For March 2012 - February 2013, the value of the average exchange rate is equal to 4.3267 lei. Starting from March 2013 the value of the average exchange rate is equal to 4.4895 RON.