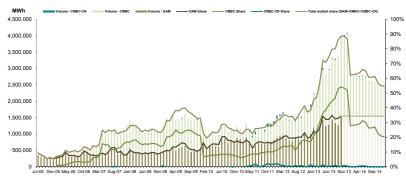

| Centralized Market for Electricity Bilateral Contracts (CMBC and CMBC-CN) October 2013 |         |                  |  |  |
|----------------------------------------------------------------------------------------|---------|------------------|--|--|
| Delivery Volume [MWh]                                                                  |         | Market Share [%] |  |  |
| 2,419,239.574                                                                          | +15.49% | 54.42            |  |  |

Figure 2: Monthly development for DAM transactions and deliveries according to contracts concluded on centralized market for bilateral contracts

Figure 3: Monthly development for DAM average price and CMBC average price for deliveries according to concluded contracts