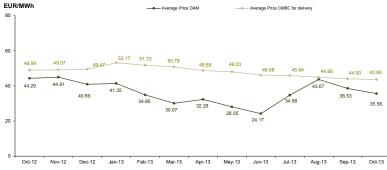

Figure 2: Monthly development for DAM transactions and deliveries according to contracts concluded on centralized market for bilateral contracts

Figure 3: Monthly development for DAM average price and CMBC average price for deliveries according to concluded contracts