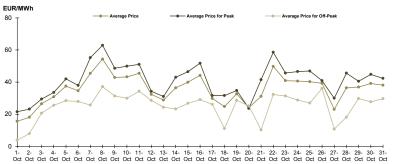

- Number: **526,440**
- Average price [EUR/certificate]: 41.09

For more information about the Power Market results of **October 2013** the reader is referred to OPCOM website: <u>www.opcom.ro</u>

| Day Ahead Market Prices (EUR/MWh) October 2013 |                 |             |                 |              | October 2013 |
|------------------------------------------------|-----------------|-------------|-----------------|--------------|--------------|
| Base (1-24)                                    |                 | Peak (7-22) |                 | Off-Peak (1- | 6 & 23-24)   |
| 35.58                                          | <b>▼</b> -7.64% | 40.86       | <b>V</b> -7.64% | 25.08        | ▼ -7.48%     |

Figure 1: Daily DAM price development (base, peak and off-peak)

| Day Ahead Market    | October 2013     |                  |
|---------------------|------------------|------------------|
| Traded Volume [MWh] |                  | Market Share [%] |
| 1,525,465.982       | <b>▲</b> +20.30% | 34.31            |