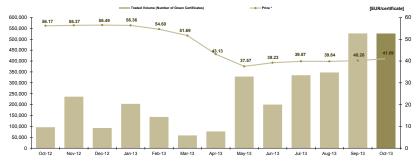

| Centralized Market for Green Certificates |          |                          | October 2013    |
|-------------------------------------------|----------|--------------------------|-----------------|
| Number of Green Certificates              |          | Price* [EUR/certificate] |                 |
| 526,440                                   | ▼ -0.08% | 41.09                    | <b>▲</b> +2.22% |

Figure 4: Monthly development for price and number of traded green certificates

<sup>\*</sup>The price in Romanian currency was converted to EUR using the average exchange rate for the last month of the previous year published by National Bank of Romania (BNR). This reference exchange rate respects the provisions of the Law 220/27.10.2008, with further amendments and additions. For March 2012 - February 2013, the value of the average exchange rate is equal to 4.3267 lei. Starting from March 2013 the value of the average exchange rate is equal to 4.4895 RON.