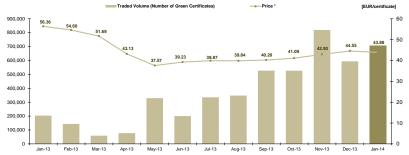

| Centralized Market for Green Certificates |         |                          | January 2014 |
|-------------------------------------------|---------|--------------------------|--------------|
| Number of Green Certificates              |         | Price* [EUR/certificate] |              |
| 706,822                                   | +18.99% | 43.88                    | ▼-1.50%      |

Figure 4: Monthly development for price and number of traded green certificates

<sup>\*</sup>The price in Romanian currency was converted to EUR using the average exchange rate for the last month of the previous year published by National Bank of Romania (BNR). This reference exchange rate respects the provisions of the Law 220/27.10.2008, with further amendments and additions. For March 2012 - February 2013, the value of the average exchange rate is equal to 4.3267 lei. Starting from March 2013 the value of the average exchange rate is equal to 4.4895 RON.