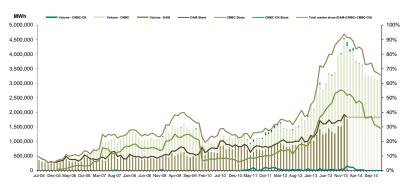

| Centralized Market for Electricity Bilateral Contracts (CMBC and CMBC-CN) January 2014 |          |                  |  |
|----------------------------------------------------------------------------------------|----------|------------------|--|
| Delivery Volume [MWh]                                                                  |          | Market Share [%] |  |
| 2,652,111.828                                                                          | ▼ -0.79% | 54.84            |  |

Figure 2: Monthly development for DAM transactions and deliveries according to contracts concluded on centralized market for bilateral contracts

Figure 3: Monthly development for DAM average price and CMBC average price for deliveries according to concluded contracts