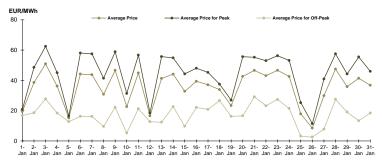

Number: 706,822

Average price [EUR/certificate]: 43.88

For more information about the Power Market results of **January 2014** the reader is referred to OPCOM website: <u>www.opcom.ro</u>

| Day Ahead Market Prices (EUR/MWh) January 2014 |           |             |                  |              |             |
|------------------------------------------------|-----------|-------------|------------------|--------------|-------------|
| Base (1-24)                                    |           | Peak (7-22) |                  | Off-Peak (1- | -6 & 23-24) |
| 35.51                                          | ▼ -21.44% | 44.58       | <b>▼</b> -18.12% | 17.35        | ▼ -34.99%   |

Figure 1: Daily DAM price development (base, peak and off-peak)

| Day Ahead Market    |                 | January 2014     |
|---------------------|-----------------|------------------|
| Traded Volume [MWh] |                 | Market Share [%] |
| 1,771,459.191       | <b>V</b> -5.74% | 36.63            |