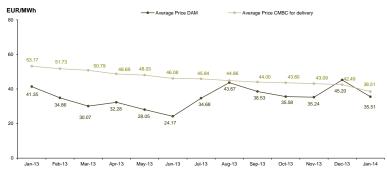

Figure 2: Monthly development for DAM transactions and deliveries according to contracts concluded on centralized market for bilateral contracts

Figure 3: Monthly development for DAM average price and CMBC average price for deliveries according to concluded contracts