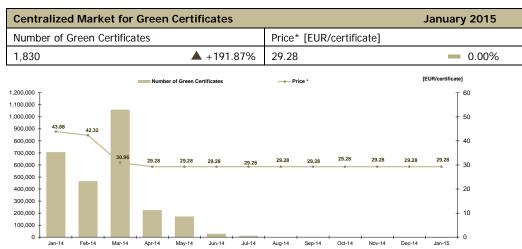

### **Centralized Market for Green Certificates**

Green Certificates traded in January:

- Number: 1,830
- Average price (weighted mean) [EUR/certificate]: 29.28
- Number of active market participants: 153