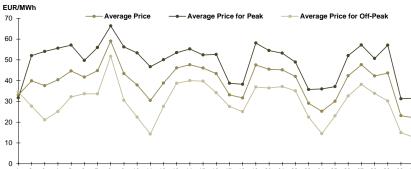

For more information about the Power Market results of January 2015 the reader is referred to OPCOM website: <u>www.opcom.ro</u>

| Day Ahead Market Prices (EUR/MWh) January 2015 |                 |             |          |             |                 |
|------------------------------------------------|-----------------|-------------|----------|-------------|-----------------|
| Base (1-24)                                    |                 | Peak (9-20) |          | Off-Peak (1 | -8 & 21-24)     |
| 39.53                                          | <b>V</b> -1.65% | 49.13       | ▼ -3.07% | 29.93       | <b>▲</b> +0.78% |