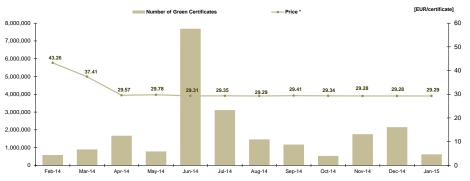

Figure 4: Monthly development for price and number of traded green certificates traded on CMGC

| Green Certificates Bilateral Co | January 2015    |                          |         |
|---------------------------------|-----------------|--------------------------|---------|
| Number of Green Certificates    |                 | Price* [EUR/certificate] |         |
| 622,210                         | <b>-</b> 71.04% | 29.29                    | ▲ 0.01% |

Figure 5: Monthly development for price and number of traded green certificates traded on GCBCM

\*The price in Romanian currency was converted to EUR using the average exchange rate for the last month of the previous year published by National Bank of Romania (BNR). This reference exchange rate respects the provisions of the Law 220/27.10.2008, with further amendments and additions.