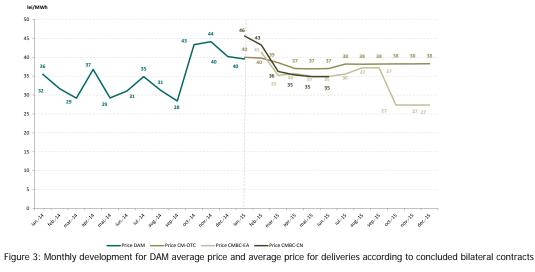

Volume CMBC until dec.2014 Volume CMBC-NC until dec.2014 Volume DAM Volume CM-OTC Volume CMBC-EA Volume CMBC-CN Figure 2: Monthly development for DAM transactions and deliveries according to contracts concluded on centralized market for bilateral contracts