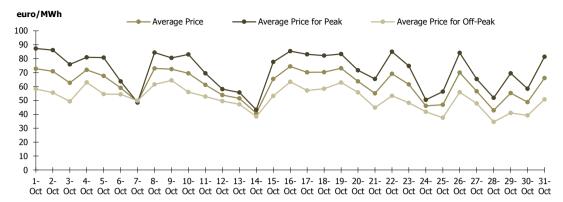

| Day Ahead Market Prices (euro/MWh) October 201 |  |        |             |  |        | ber 2018    |            |        |
|------------------------------------------------|--|--------|-------------|--|--------|-------------|------------|--------|
| Base (1-24)                                    |  |        | Peak (9-20) |  |        | Off-Peak (1 | -8, 21-24) |        |
| 61.67                                          |  | +3.72% | 71.74       |  | +7.93% | 51.62       | _          | -1.56% |

Figure 1: Daily DAM price development (base, peak and off-peak)

| Day Ahead Market    |                |                  | October 2018 |
|---------------------|----------------|------------------|--------------|
| Traded Volume [MWh] |                | Market Share [%] |              |
| 1,966,823.6         | <b>+</b> 6.17% | 42.30            |              |