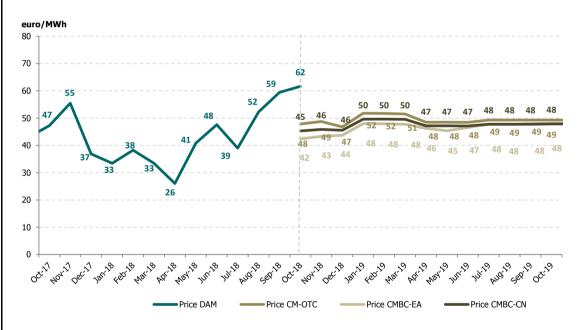

Figure 4: Monthly development for DAM transactions and deliveries according to contracts concluded on centralized market for bilateral contracts

Figure 5: Monthly development for DAM average price and average price for deliveries according to concluded bilateral contracts