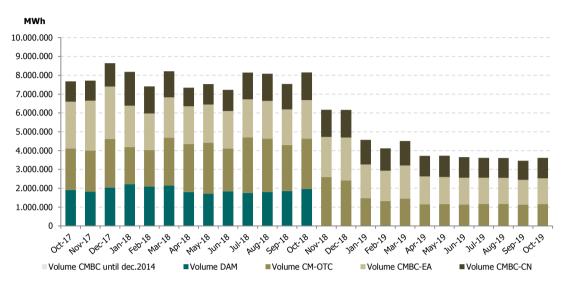

Figure 4: Monthly development for DAM transactions and deliveries according to contracts concluded on centralized market for bilateral contracts

Figure 5: Monthly development for DAM average price and average price for deliveries according to concluded bilateral contracts