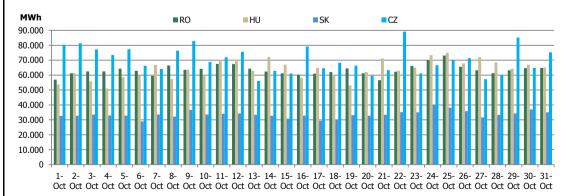

| Utilisation Rate of ATC for DAM – 4MMC Coupling Results |           |           |           |           |             | October 2018 |
|---------------------------------------------------------|-----------|-----------|-----------|-----------|-------------|--------------|
|                                                         | RO->HU    | HU->RO    | HU->SK    | SK->HU    | SK->CZ      | CZ->SK       |
| ATC for DAM (MWh)                                       | 286,045.0 | 515,705.0 | 918,877.0 | 791,023.0 | 1,806,265.0 | 542,355.0    |
| DAM Cross Border Flow (MWh)                             | 110,089.1 | 97,547.2  | 863.7     | 624,333.8 | 80,037.2    | 463,440.5    |
| Utilisation Rate of ATC for DAM (%)                     | 38.49%    | 18.92%    | 0.09%     | 78.93%    | 4.43%       | 85.45%       |

Figure 3: Daily DAM Traded Volume Development – 4MMC Coupling Results

| Centralized Market for Electricity Bilateral Contracts (CMBC-EA and CMBC-CN) |               |                  |              |  |  |  |  |
|------------------------------------------------------------------------------|---------------|------------------|--------------|--|--|--|--|
|                                                                              |               |                  | October 2018 |  |  |  |  |
| Delivery Volume [MWh]                                                        |               | Market Share [%] |              |  |  |  |  |
| 3,519,075                                                                    | <b>+8.86%</b> | 75.68            |              |  |  |  |  |