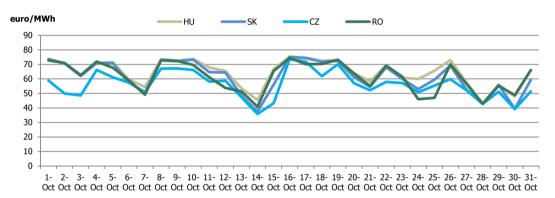

Figure 2: Daily DAM price development (base, peak and off-peak)

| DAM Prices - 4MMC Coupling Results October 2018 |        |        |        |        |  |  |  |
|-------------------------------------------------|--------|--------|--------|--------|--|--|--|
|                                                 | RO     | HU     | SK     | CZ     |  |  |  |
| Average Price (euro/MWh)                        | 61.67  | 64.49  | 61.78  | 56.18  |  |  |  |
| Minimum Hourly Price (euro/MWh)                 | 10.71  | 15.06  | 1.00   | 1.00   |  |  |  |
| Maximum Hourly Price (euro/MWh)                 | 115.09 | 115.09 | 115.09 | 112.00 |  |  |  |