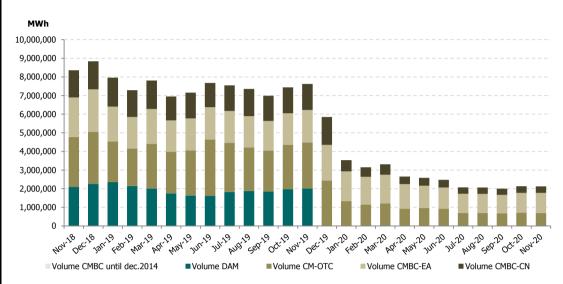

Figure 4: Monthly development for DAM transactions and deliveries according to contracts concluded on centralized market for bilateral contracts

Figure 5: Monthly development for DAM average price and average price for deliveries according to concluded bilateral contracts