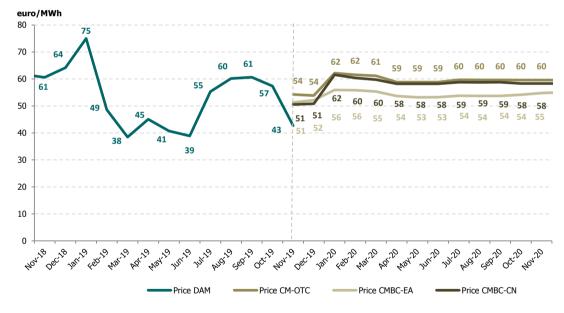

Figure 4: Monthly development for DAM transactions and deliveries according to contracts concluded on centralized market for bilateral contracts

Figure 5: Monthly development for DAM average price and average price for deliveries according to concluded bilateral contracts