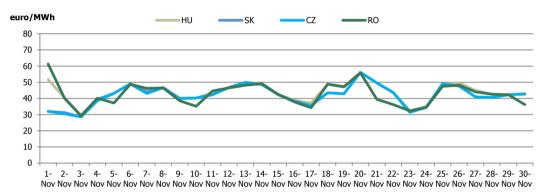

Figure 2: Daily DAM price development (base, peak and off-peak)

| DAM Prices - 4MMC Coupling Results November 2019 |        |       |       |       |  |  |
|--------------------------------------------------|--------|-------|-------|-------|--|--|
|                                                  | RO     | HU    | SK    | CZ    |  |  |
| Average Price (euro/MWh)                         | 42.71  | 43.93 | 42.10 | 41.98 |  |  |
| Minimum Hourly Price (euro/MWh)                  | 0.21   | 11.80 | 11.80 | 11.80 |  |  |
| Maximum Hourly Price (euro/MWh)                  | 134.95 | 92.07 | 75.87 | 75.87 |  |  |