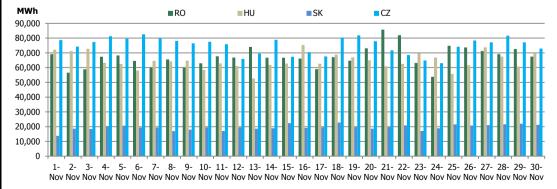

| Utilisation Rate of ATC for DAM – 4MMC Coupling Results |           |           |           |           |             | November 2019 |  |
|---------------------------------------------------------|-----------|-----------|-----------|-----------|-------------|---------------|--|
|                                                         | RO->HU    | HU->RO    | HU->SK    | SK->HU    | SK->CZ      | CZ->SK        |  |
| ATC for DAM (MWh)                                       | 299,330.0 | 490,270.0 | 756,178.0 | 876,522.0 | 1,007,215.0 | 1,174,085.0   |  |
| DAM Cross Border Flow (MWh)                             | 116,961.5 | 80,476.9  | 41,266.6  | 496,104.8 | 26,806.0    | 645,948.6     |  |
| Utilisation Rate of ATC for DAM (%)                     | 39.07%    | 16.41%    | 5.46%     | 56.60%    | 2.66%       | 55.02%        |  |

Figure 3: Daily DAM Traded Volume Development – 4MMC Coupling Results

| Centralized Market for Electricity Bilateral Contracts (CMBC-EA and CMBC-CN) |               |                  |               |  |  |  |
|------------------------------------------------------------------------------|---------------|------------------|---------------|--|--|--|
|                                                                              |               |                  | November 2019 |  |  |  |
| Delivery Volume [MWh]                                                        |               | Market Share [%] |               |  |  |  |
| 3,148,859                                                                    | <b>+2.11%</b> | 66.23            |               |  |  |  |