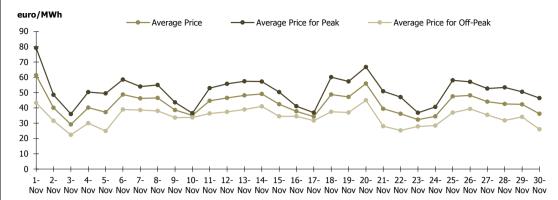

| Day Ahead Market Prices (euro/MWh) |   |         |             |   | Noven   | nber 2019   |            |         |
|------------------------------------|---|---------|-------------|---|---------|-------------|------------|---------|
| Base (1-24)                        |   |         | Peak (9-20) |   |         | Off-Peak (1 | -8, 21-24) |         |
| 42.71                              | _ | -25.55% | 51.34       | _ | -22.56% | 34.07       | _          | -29.68% |

Figure 1: Daily DAM price development (base, peak and off-peak)

| Day Ahead Market    |        |                  | November 2019 |
|---------------------|--------|------------------|---------------|
| Traded Volume [MWh] |        | Market Share [%] |               |
| 2,018,621.7         | +2.17% | 42.46            |               |