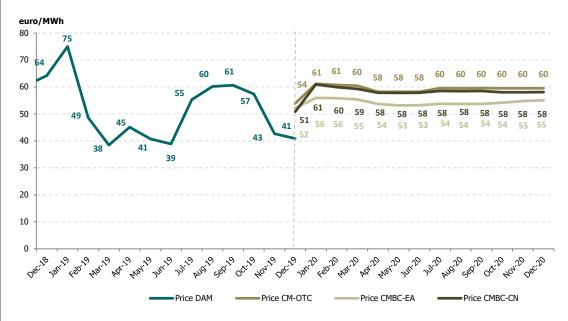

Figure 4: Monthly development for DAM transactions and deliveries according to contracts concluded on centralized market for bilateral contracts

Figure 5: Monthly development for DAM average price and average price for deliveries according to concluded bilateral contracts