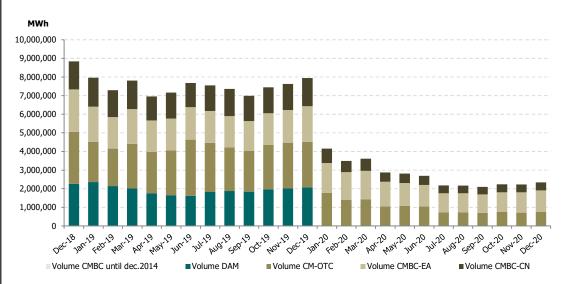

Figure 4: Monthly development for DAM transactions and deliveries according to contracts concluded on centralized market for bilateral contracts

Figure 5: Monthly development for DAM average price and average price for deliveries according to concluded bilateral contracts