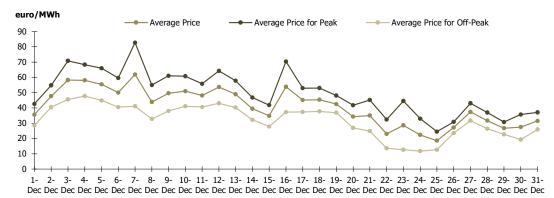

Figure 1: Daily DAM price development (base, peak and off-peak)

| Day Ahead Market    |               |                  | December 2019 |
|---------------------|---------------|------------------|---------------|
| Traded Volume [MWh] |               | Market Share [%] |               |
| 2,071,822.6         | <b>+2.64%</b> | 41.22            |               |