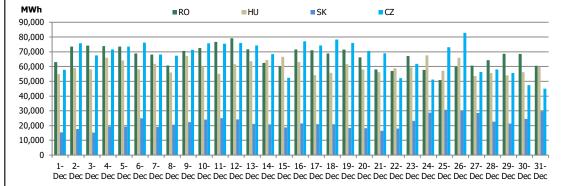

Figure 3: Daily DAM Traded Volume Development – 4MMC Coupling Results

| Centralized Market for Electricity Bilateral Contracts (CMBC-EA and CMBC-CN) |               |                  |  |  |  |  |  |
|------------------------------------------------------------------------------|---------------|------------------|--|--|--|--|--|
| Decemb                                                                       |               |                  |  |  |  |  |  |
| Delivery Volume [MWh]                                                        |               | Market Share [%] |  |  |  |  |  |
| 3,430,367                                                                    | <b>+8.94%</b> | 68.24            |  |  |  |  |  |