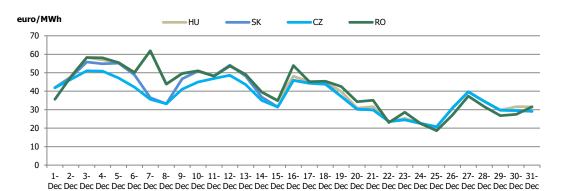

Figure 2: Daily DAM price development (base, peak and off-peak)

| DAM Prices - 4MMC Coupling Results December 2019 |        |        |        |       |  |  |  |
|--------------------------------------------------|--------|--------|--------|-------|--|--|--|
|                                                  | RO     | HU     | SK     | CZ    |  |  |  |
| Average Price (euro/MWh)                         | 40.89  | 41.08  | 38.92  | 37.27 |  |  |  |
| Minimum Hourly Price (euro/MWh)                  | 0.02   | 0.00   | 0.00   | 0.00  |  |  |  |
| Maximum Hourly Price (euro/MWh)                  | 125.40 | 125.40 | 100.04 | 70.10 |  |  |  |