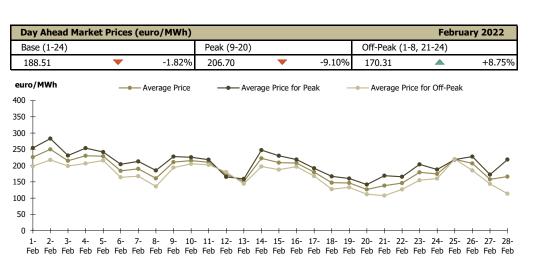

For more information about the Power Market results of the analyzed month, the reader is referred to OPCOM website: <u>www.opcom.ro</u>

Figure 1: Daily DAM price development (base, peak and off-peak)

| Day Ahead Market    |                 | February 2022    |
|---------------------|-----------------|------------------|
| Traded Volume [MWh] |                 | Market Share [%] |
| 2,282,471.3         | <b>-</b> 12.91% | 49.95            |