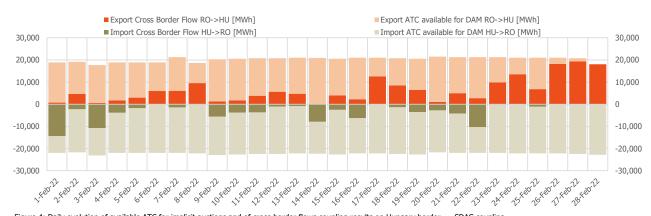

#### Utilisation Rate of ATC available for DAM – SDAC Coupling Results

| February 2022                       | RO->HU    | HU->RO    | RO->BG    | BG->RO    |
|-------------------------------------|-----------|-----------|-----------|-----------|
| ATC available for DAM (MWh)         | 567,552.0 | 622,848.0 | 889,655.0 | 658,585.0 |
| DAM Cross Border Flow (MWh)         | 177,893.8 | 90,049.1  | 15,405.4  | 283,000.3 |
| Utilisation Rate of ATC for DAM (%) | 31.34%    | 14.46%    | 1.73%     | 42.97%    |

Figure 4: Daily evolution of available ATC for implicit auctions and of cross border flows coupling results on Hungary border – SDAC coupling

Figure 5: Daily evolution of available ATC for implicit auctions and of cross border flows coupling results on Bulgaria border – SDAC coupling Centralised Market for Electricity Bilateral Contracts (CMBC-EA, CMBC-EA-Flex, CMBC-CN, PCE-ESRE-CV) February 2022