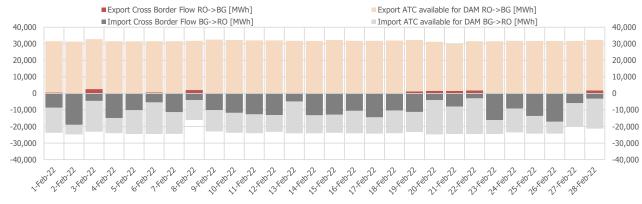

#### Utilisation Rate of ATC available for DAM – SDAC Coupling Results

| February 2022                       | RO->HU    | HU->RO    | RO->BG    | BG->RO    |
|-------------------------------------|-----------|-----------|-----------|-----------|
| ATC available for DAM (MWh)         | 567,552.0 | 622,848.0 | 889,655.0 | 658,585.0 |
| DAM Cross Border Flow (MWh)         | 177,893.8 | 90,049.1  | 15,405.4  | 283,000.3 |
| Utilisation Rate of ATC for DAM (%) | 31.34%    | 14.46%    | 1.73%     | 42.97%    |

Figure 4: Daily evolution of available ATC for implicit auctions and of cross border flows coupling results on Hungary border – SDAC coupling

Figure 5: Daily evolution of available ATC for implicit auctions and of cross border flows coupling results on Bulgaria border – SDAC coupling Centralised Market for Electricity Bilateral Contracts (CMBC-EA, CMBC-EA-Flex, CMBC-CN, PCE-ESRE-CV) February 2022