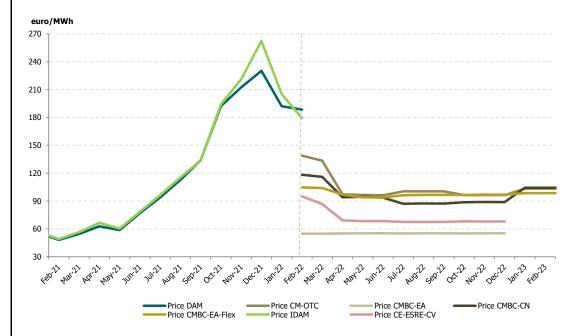

Figure 7: Monthly development of average price on DAM and on centralised market for bilateral contracts

| C | Green Certificates anonymous Centralised Spot Market |         |                           | February 2022 |
|---|------------------------------------------------------|---------|---------------------------|---------------|
| 1 | Number of Green Certificates                         |         | Price* [euro/certificate] |               |
|   | 41,512 🔻                                             | -88.39% | 29.40                     |               |