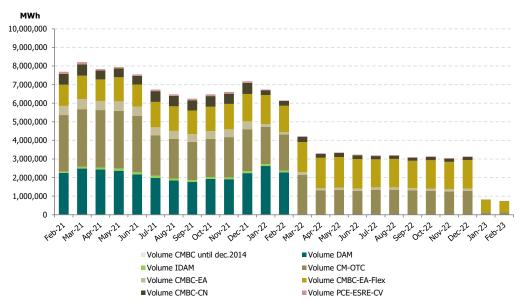

Figure 4: Daily evolution of available ATC for implicit auctions and of cross border flows coupling results on Hungary border – SDAC coupling

Figure 5: Daily evolution of available ATC for implicit auctions and of cross border flows coupling results on Bulgaria border – SDAC coupling Centralised Market for Electricity Bilateral Contracts (CMBC-EA, CMBC-EA-Flex, CMBC-CN, PCE-ESRE-CV) February 2022

| Centralised Market with double continuous negotiation for Electricity Bilateral Contracts |                  |                  |  |
|-------------------------------------------------------------------------------------------|------------------|------------------|--|
|                                                                                           |                  |                  |  |
| 1,834,184                                                                                 | -8.32%           | 40.14            |  |
| Traded Volume with Delivery in the analy                                                  | /sed month [MWh] | Market Share [%] |  |

 February 2022

 Traded Volume with Delivery in the analysed month [MWh]
 Market Share [%]

 1,939,416
 • -3.78%
 42.44

© ROMANIAN GAS AND ELECTRICITY MARKET OPERATOR

Figure 6: Monthly development of traded volumes on DAM and centralised market for bilateral contracts with delivery in the analysed period