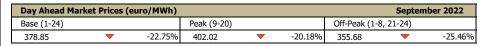

Average price (arithmetic mean) [euro/MWh]: **378.85** Average price (weighted mean) [euro/MWh]: **380.64** 

Total traded volume [MWh]: **1,814,170.8** Average traded volume [MWh/h]: **2,519.7** 

DAM Share of forecasted net consumption [%]: 45.14

| Period         | Total Traded<br>Volume<br>[MWh] | Average Traded<br>Volume<br>[MWh/h] | DAM Share<br>[%] | Average Price<br>[euro/MWh] | Value of<br>Transactions [euro] |
|----------------|---------------------------------|-------------------------------------|------------------|-----------------------------|---------------------------------|
| August 2022    | 2,221,507.4                     | 2,985.9                             | 51.96%           | 490.43                      | 1,100,120,025.04                |
| September 2022 | 1,814,170.8                     | 2,519.7                             | 45.14%           | 378.85                      | 690,542,261.06                  |
| Variation      | -18.34%                         | -15.61%                             | -13.12%          | -22.75%                     | -37.23%                         |