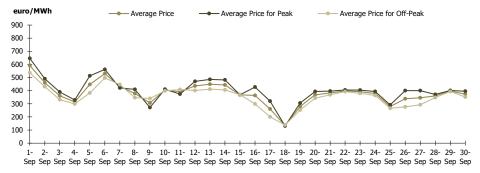

For more information about the Power Market results of the analyzed month, the reader is referred to OPCOM website: <a href="https://www.opcom.ro">www.opcom.ro</a>

Figure 1: Daily DAM price development (base, peak and off-peak)