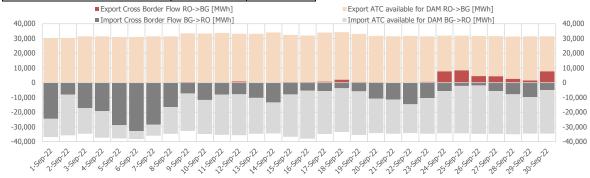

| Utilisation Rate of available ATC on Bulgaria border – SDAC Coupling Results |           |             |  |  |
|------------------------------------------------------------------------------|-----------|-------------|--|--|
| September 2022                                                               | RO->BG    | BG->RO      |  |  |
| ATC available for DAM (MWh)                                                  | 962,562.0 | 1,057,758.0 |  |  |
| DAM Cross Border Flow (MWh)                                                  | 43,969.9  | 349,543.3   |  |  |
| Utilisation Rate of ATC for DAM (%)                                          | 4.57%     | 33.05%      |  |  |

Figure 4: Daily evolution of available ATC for implicit auctions and of cross border flows coupling results on Bulgaria border - SDAC coupling

| DAM Cross Border Flow (MWh) |           |           |  |  |
|-----------------------------|-----------|-----------|--|--|
| Santambar 2022              | RO->HU    | HU->RO    |  |  |
| September 2022              | 400,919.5 | 128,605.5 |  |  |