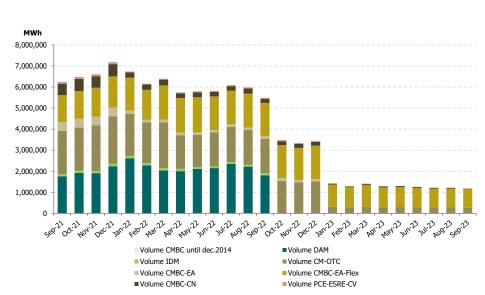

Figure 6: Monthly development of traded volumes on DAM and centralised market for bilateral contracts with delivery in the analysed period

Figure 7: Monthly development of average price on DAM and on centralised market for bilateral contracts