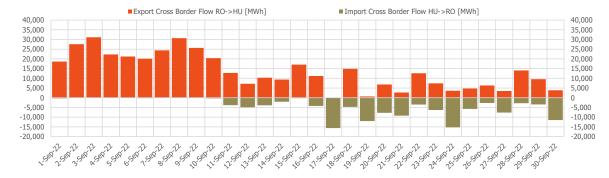

Figure 4: Daily evolution of available ATC for implicit auctions and of cross border flows coupling results on Bulgaria border - SDAC coupling

| DAM Cross Border Flow (MWh) |           |           |  |  |
|-----------------------------|-----------|-----------|--|--|
| Santambar 2022              | RO->HU    | HU->RO    |  |  |
| September 2022              | 400,919.5 | 128,605.5 |  |  |

Figure 5: Daily evolution of cross border flows coupling results on Hungary border  $\,-\,$  SDAC coupling

Core FB MC go-live on 08.06.2022. JAO: https://publicationtool.jao.eu/core/

| Centralised Market for Electricity Bilateral Contracts (CMBC-EA, CMBC-EA-Flex, CMBC-CN, PCE-ESRE-CV) |        |                  |  |  |  |
|------------------------------------------------------------------------------------------------------|--------|------------------|--|--|--|
| September                                                                                            |        |                  |  |  |  |
| Traded Volume with Delivery in the analysed month [MWh]                                              |        | Market Share [%] |  |  |  |
| 1,944,846                                                                                            | -3.84% | 48.39            |  |  |  |