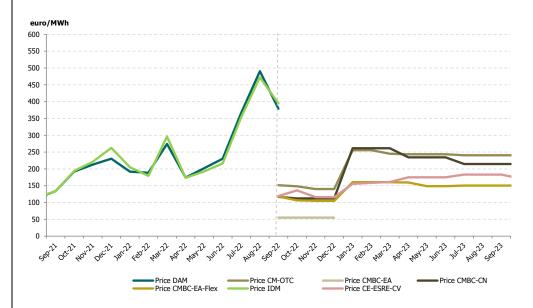

Figure 6: Monthly development of traded volumes on DAM and centralised market for bilateral contracts with delivery in the analysed period

Figure 7: Monthly development of average price on DAM and on centralised market for bilateral contracts