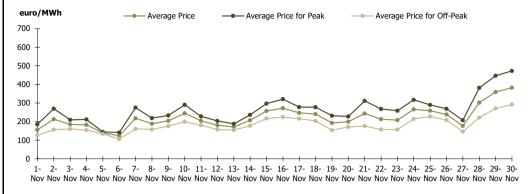

For more information about the Power Market results of the analyzed month, the reader is referred to OPCOM website: <a href="https://www.opcom.ro">www.opcom.ro</a>

| Day Ahead Ma | rket Prices (e | uro/MWh) |             |         |              | Novem     | ber 2022 |
|--------------|----------------|----------|-------------|---------|--------------|-----------|----------|
| Base (1-24)  |                |          | Peak (9-20) |         | Off-Peak (1- | 8, 21-24) |          |
| 222.44       |                | +7.90%   | 263.01      | +16.77% | 181.88       | _         | -2.80%   |

Figure 1: Daily DAM price development (base, peak and off-peak)

| Day Ahead Market    |                |                  | November 2022 |
|---------------------|----------------|------------------|---------------|
| Traded Volume [MWh] |                | Market Share [%] |               |
| 2,125,262.0         | <b>+19.91%</b> | 51.21            |               |