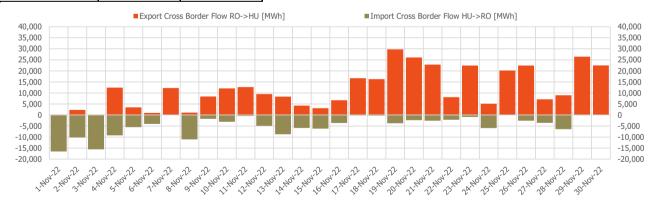

Figure 4: Daily evolution of available ATC for implicit auctions and of cross border flows coupling results on Bulgaria border - SDAC coupling

| DAM Cross Border Flow (MWh) |           |           |  |  |
|-----------------------------|-----------|-----------|--|--|
| November 2022               | RO->HU    | HU->RO    |  |  |
| Novellibel 2022             | 352,092.8 | 137,795.5 |  |  |

Figure 5: Daily evolution of cross border flows coupling results on Hungary border - SDAC coupling

Core FB MC go-live on 08.06.2022. JAO: https://publicationtool.jao.eu/core/

| Centralised Market for Electricity Bilateral Contracts (CMBC-EA, CMBC-EA-Flex, CMBC-CN, PCE-ESRE-CV) |                                 |                  |  |
|------------------------------------------------------------------------------------------------------|---------------------------------|------------------|--|
|                                                                                                      |                                 | November 2022    |  |
| Traded Volume with Deliv                                                                             | ery in the analysed month [MWh] | Market Share [%] |  |
| 1,919,433                                                                                            | -0.61%                          | 46.25            |  |