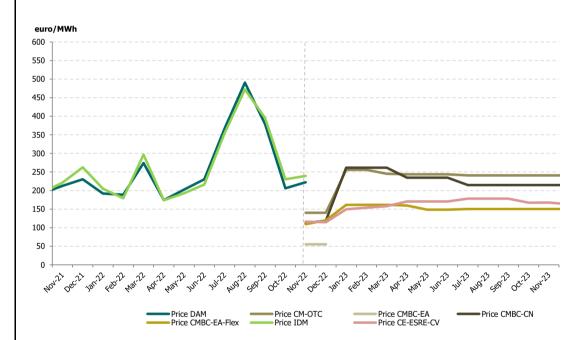

Figure 6: Monthly development of traded volumes on DAM and centralised market for bilateral contracts with delivery in the analysed period

Figure 7: Monthly development of average price on DAM and on centralised market for bilateral contracts