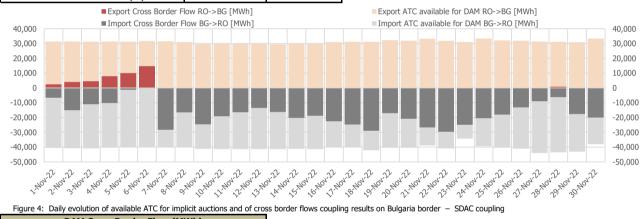

| Utilisation Rate of available ATC on Bulgaria border – SDAC Coupling Results |           |             |  |  |  |
|------------------------------------------------------------------------------|-----------|-------------|--|--|--|
| November 2022                                                                | RO->BG    | BG->RO      |  |  |  |
| ATC available for DAM (MWh)                                                  | 937,630.0 | 1,218,409.0 |  |  |  |
| DAM Cross Border Flow (MWh)                                                  | 45,107.5  | 519,872.9   |  |  |  |
| Utilisation Rate of ATC for DAM (%)                                          | 4.81%     | 42.67%      |  |  |  |

Figure 4: Daily evolution of available ATC for implicit auctions and of cross border flows coupling results on Bulgaria border - SDAC coupling

| DAM Cross Border Flow (MWh) |           |           |  |  |
|-----------------------------|-----------|-----------|--|--|
| November 2022               | RO->HU    | HU->RO    |  |  |
| Novellibel 2022             | 352,092.8 | 137,795.5 |  |  |