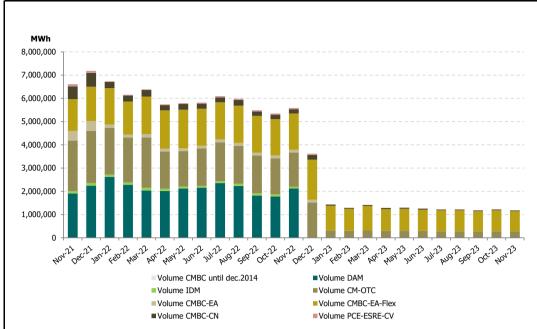

Figure 5: Daily evolution of cross border flows coupling results on Hungary border - SDAC coupling

Core FB MC go-live on 08.06.2022. JAO: https://publicationtool.jao.eu/core/

| Centralised Market for Electricity Bilateral Contracts (CMBC-EA, CMBC-EA-Flex, CMBC-CN, PCE-ESRE-CV) |                                 |                  |  |
|------------------------------------------------------------------------------------------------------|---------------------------------|------------------|--|
|                                                                                                      |                                 | November 2022    |  |
| Traded Volume with Deliv                                                                             | ery in the analysed month [MWh] | Market Share [%] |  |
| 1,919,433                                                                                            | -0.61%                          | 46.25            |  |

| Centralised Market with    | ts                            |                  |               |
|----------------------------|-------------------------------|------------------|---------------|
|                            |                               |                  | November 2022 |
| Traded Volume with Deliver | y in the analysed month [MWh] | Market Share [%] |               |
| 1,467,200                  | -5.45%                        | 35.36            | _             |

Figure 6: Monthly development of traded volumes on DAM and centralised market for bilateral contracts with delivery in the analysed period

Figure 7: Monthly development of average price on DAM and on centralised market for bilateral contracts