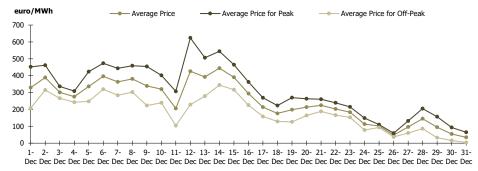

• Value [mil. lei]: **0.00** 

For more information about the Power Market results of the analyzed month, the reader is referred to OPCOM website: www.opcom.ro

Figure 1: Daily DAM price development (base, peak and off-peak)