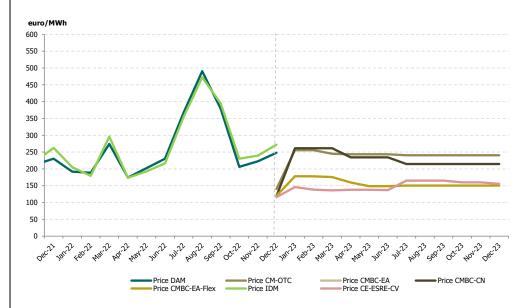

Figure 6: Monthly development of traded volumes on DAM and centralised market for bilateral contracts with delivery in the analysed period

Figure 7: Monthly development of average price on DAM and on centralised market for bilateral contracts