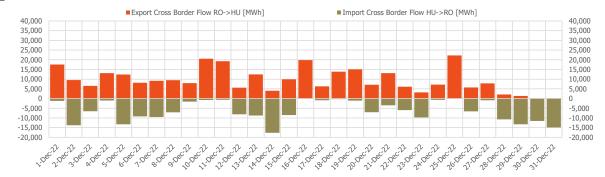

Figure 4: Daily evolution of available ATC for implicit auctions and of cross border flows coupling results on Bulgaria border - SDAC coupling

| DAM Cross Border Flow (MWh) |           |           |
|-----------------------------|-----------|-----------|
| December 2022               | RO->HU    | HU->RO    |
| December 2022               | 297,106.4 | 194,414.9 |

Figure 5: Daily evolution of cross border flows coupling results on Hungary border - SDAC coupling

Core FB MC go-live on 08.06.2022. JAO: https://publicationtool.jao.eu/core/

| Centralised Market for Electricity Bilateral Contracts (CMBC-EA, CMBC-EA-Flex, CMBC-CN, PCE-ESRE-CV) |                               |                  | ')   |
|------------------------------------------------------------------------------------------------------|-------------------------------|------------------|------|
|                                                                                                      |                               | December         | 2022 |
| Traded Volume with Deliver                                                                           | y in the analysed month [MWh] | Market Share [%] |      |
| 2,103,291                                                                                            | +9.58%                        | 46.75            |      |