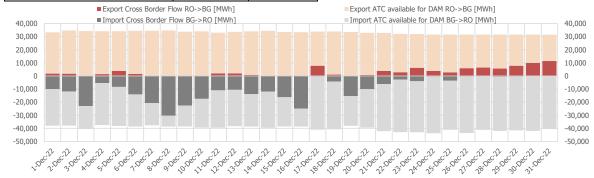

| Utilisation Rate of available ATC on Bulgaria border – SDAC Coupling Results |             |             |
|------------------------------------------------------------------------------|-------------|-------------|
| December 2022                                                                | RO->BG      | BG->RO      |
| ATC available for DAM (MWh)                                                  | 1,028,562.0 | 1,240,886.0 |
| DAM Cross Border Flow (MWh)                                                  | 92,035.4    | 301,606.7   |
| Utilisation Rate of ATC for DAM (%)                                          | 8.95%       | 24.31%      |

Figure 4: Daily evolution of available ATC for implicit auctions and of cross border flows coupling results on Bulgaria border - SDAC coupling

| DAM Cross Border Flow (MWh) |           |           |
|-----------------------------|-----------|-----------|
| December 2022               | RO->HU    | HU->RO    |
| December 2022               | 297,106.4 | 194,414.9 |