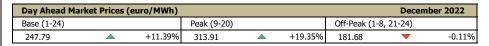

Average price (arithmetic mean) [euro/MWh]: **247.79** Average price (weighted mean) [euro/MWh]: **264.90** 

Total traded volume [MWh]: **2,073,897.2** Average traded volume [MWh/h]: **2,787.5** 

DAM Share of forecasted net consumption [%]: 46.10

| Period        | Total Traded<br>Volume<br>[MWh] | Average Traded<br>Volume<br>[MWh/h] | DAM Share<br>[%] | Average Price<br>[euro/MWh] | Value of<br>Transactions [euro] |
|---------------|---------------------------------|-------------------------------------|------------------|-----------------------------|---------------------------------|
| November 2022 | 2,125,262.0                     | 2,951.8                             | 51.21%           | 222.44                      | 486,703,935.27                  |
| December 2022 | 2,073,897.2                     | 2,787.5                             | 46.10%           | 247.79                      | 549,365,904.65                  |
| Variation     | -2.42%                          | -5.56%                              | -9.99%           | +11.39%                     | +12.87%                         |