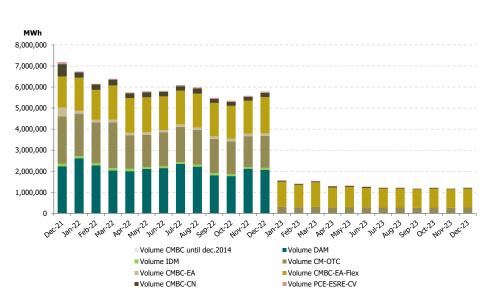

Figure 6: Monthly development of traded volumes on DAM and centralised market for bilateral contracts with delivery in the analysed period

Figure 7: Monthly development of average price on DAM and on centralised market for bilateral contracts