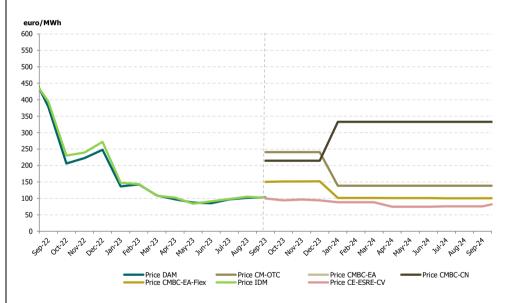

Figure 6: Monthly development of traded volumes on DAM and centralised market for bilateral contracts with delivery in the analysed period

Figure 7: Monthly development of average price on DAM and on centralised market for bilateral contracts