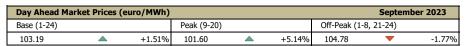

Average price (arithmetic mean) [euro/MWh]: 103.19 Average price (weighted mean) [euro/MWh]: 107.63

Total traded volume [MWh]: 1,158,629.7 Average traded volume [MWh/h]: **1,609.2** 

DAM Share of forecasted net consumption [%]: 29.77

Value [mil. euro]: **124.71** 

| Period         | Total Traded<br>Volume<br>[MWh] | Average Traded<br>Volume<br>[MWh/h] | DAM Share<br>[%] | Average Price<br>[euro/MWh] | Value of<br>Transactions<br>[euro] |
|----------------|---------------------------------|-------------------------------------|------------------|-----------------------------|------------------------------------|
| September 2022 | 1,814,170.8                     | 2,519.7                             | 45.14%           | 378.85                      | 690,542,261.06                     |
| September 2023 | 1,158,629.7                     | 1,609.2                             | 29.77%           | 103.19                      | 124,706,485.91                     |
| Variation      | <b>▼</b> -36.13%                | <b>▼</b> -36.13%                    | <b>▼</b> -34.05% | <b>▼</b> -72.76%            | <b>▼</b> -81.94%                   |

| Period         | Total Traded<br>Volume<br>[MWh] | Average Traded<br>Volume<br>[MWh/h] | DAM Share<br>[%] | Average Price<br>[euro/MWh] | Value of<br>Transactions [euro] |
|----------------|---------------------------------|-------------------------------------|------------------|-----------------------------|---------------------------------|
| August 2023    | 1,222,759.9                     | 1,643.5                             | 29.81%           | 101.65                      | 133,953,019.83                  |
| September 2023 | 1,158,629.7                     | 1,609.2                             | 29.77%           | 103.19                      | 124,706,485.91                  |
| Variation      | -5.24%                          | -2.09%                              | -0.12%           | +1.51%                      | -6.90%                          |