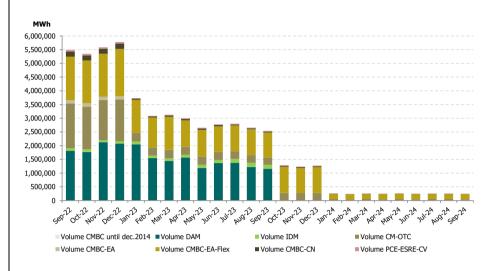

Figure 6: Monthly development of traded volumes on DAM and centralised market for bilateral contracts with delivery in the analysed period

Figure 7: Monthly development of average price on DAM and on centralised market for bilateral contracts