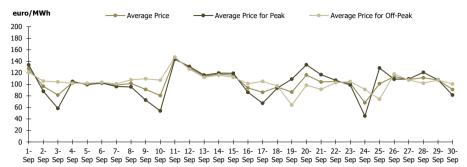

For more information about the Power Market results of the analyzed month, the reader is referred to OPCOM website: www.opcom.ro

Figure 1: Daily DAM price development (base, peak and off-peak)

| Day Ahead Market    |                 |                  | September 2023 |
|---------------------|-----------------|------------------|----------------|
| Traded Volume [MWh] |                 | Market Share [%] |                |
| 1,158,629.7         | <b>▼</b> -5.24% | 29.77            |                |