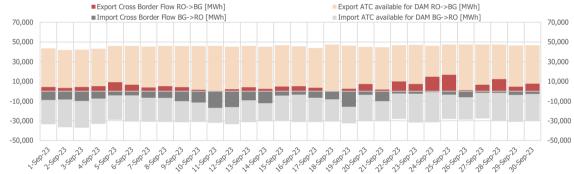

| Utilisation Rate of available ATC on Bulgaria border – SDAC Coupling Results |             |           |  |  |
|------------------------------------------------------------------------------|-------------|-----------|--|--|
| September 2023                                                               | RO->BG      | BG->RO    |  |  |
| ATC available for DAM (MWh)                                                  | 1,370,254.0 | 935,629.0 |  |  |
| DAM Cross Border Flow (MWh)                                                  | 165,120.3   | 212,950.4 |  |  |
| Utilisation Rate of ATC for DAM (%)                                          | 12.05%      | 22.76%    |  |  |

Figure 4: Daily evolution of available ATC for implicit auctions and of cross border flows coupling results on Bulgaria border - SDAC coupling

| DAM Cross Border Flow (MWh) |           |           |  |
|-----------------------------|-----------|-----------|--|
| Contombor 2022              | RO->HU    | HU->RO    |  |
| September 2023              | 290.816.6 | 148.487.7 |  |