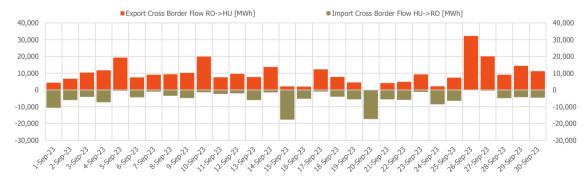

Figure 4: Daily evolution of available ATC for implicit auctions and of cross border flows coupling results on Bulgaria border - SDAC coupling

| DAM Cross Border Flow (MWh) |           |           |  |
|-----------------------------|-----------|-----------|--|
| Contombor 2022              | RO->HU    | HU->RO    |  |
| September 2023              | 290.816.6 | 148.487.7 |  |

Figure 5: Daily evolution of cross border flows coupling results on Hungary border - SDAC coupling

| Centralised Market for Electricity Bilateral Contracts (CMBC-EA-Flex, CMBC-CN, PCE-ESRE-CV) September 2023 |                                 |                  |
|------------------------------------------------------------------------------------------------------------|---------------------------------|------------------|
| Traded Volume with Deliv                                                                                   | ery in the analysed month [MWh] | Market Share [%] |
| 973,432                                                                                                    | -3.63%                          | 25.01            |