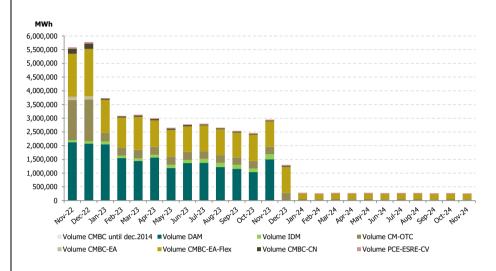

Figure 6: Monthly development of traded volumes on DAM and centralised market for bilateral contracts with delivery in the analysed period

Figure 7: Monthly development of average price on DAM and on centralised market for bilateral contracts