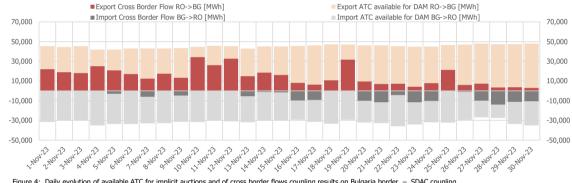

| Utilisation Rate of available ATC on Bulgaria border – SDAC Coupling Results |             |           |  |  |  |
|------------------------------------------------------------------------------|-------------|-----------|--|--|--|
| November 2023 RO->BG BG->RO                                                  |             |           |  |  |  |
| ATC available for DAM (MWh)                                                  | 1,358,363.0 | 949,711.0 |  |  |  |
| DAM Cross Border Flow (MWh)                                                  | 448,143.2   | 137,494.9 |  |  |  |
| Utilisation Rate of ATC for DAM (%)                                          | 32.99%      | 14.48%    |  |  |  |

Figure 4: Daily evolution of available ATC for implicit auctions and of cross border flows coupling results on Bulgaria border - SDAC coupling

| DAM Cross Border Flow (MWh) |           |           |  |  |  |
|-----------------------------|-----------|-----------|--|--|--|
| November 2022               | RO->HU    | HU->RO    |  |  |  |
| November 2023               | 231.745.5 | 321.550.1 |  |  |  |