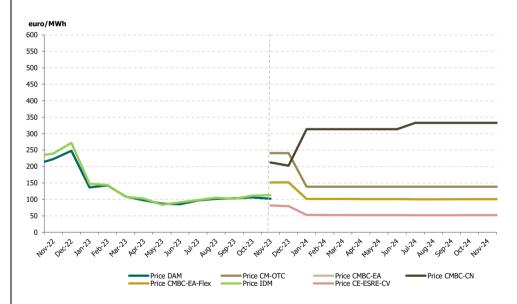

Figure 6: Monthly development of traded volumes on DAM and centralised market for bilateral contracts with delivery in the analysed period

Figure 7: Monthly development of average price on DAM and on centralised market for bilateral contracts