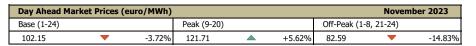

Average price (arithmetic mean) [euro/MWh]: **102.15** Average price (weighted mean) [euro/MWh]: **106.07** 

Total traded volume [MWh]: **1,503,221.2** Average traded volume [MWh/h]: **2,087.8** 

DAM Share of forecasted net consumption [%]: **34.80** 

| Period        | Total Traded<br>Volume<br>[MWh] | Average Traded<br>Volume<br>[MWh/h] | DAM Share<br>[%] | Average Price<br>[euro/MWh] | Value of<br>Transactions [euro] |
|---------------|---------------------------------|-------------------------------------|------------------|-----------------------------|---------------------------------|
| October 2023  | 1,036,740.5                     | 1,391.6                             | 25.71%           | 106.09                      | 114,889,647.80                  |
| November 2023 | 1,503,221.2                     | 2,087.8                             | 34.80%           | 102.15                      | 159,448,463.19                  |
| Variation     | +44.99%                         | +50.03%                             | +35.39%          | -3.72%                      | +38.78%                         |