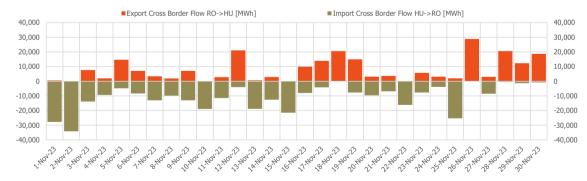

Figure 5: Daily evolution of cross border flows coupling results on Hungary border - SDAC coupling

| Centralised Market for Electricity Bilateral Contracts (CMBC-EA-Flex, CMBC-CN, PCE-ESRE-CV) |                                 |                  |  |  |  |
|---------------------------------------------------------------------------------------------|---------------------------------|------------------|--|--|--|
|                                                                                             |                                 | November 2023    |  |  |  |
| Traded Volume with Deliv                                                                    | ery in the analysed month [MWh] | Market Share [%] |  |  |  |
| 992,584                                                                                     | ▼ -2.51%                        | 22.98            |  |  |  |