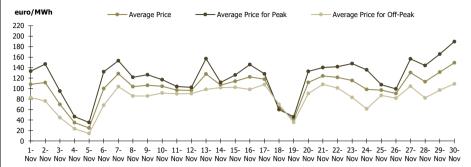

For more information about the Power Market results of the analyzed month, the reader is referred to OPCOM website: www.opcom.ro

Figure 1: Daily DAM price development (base, peak and off-peak)

| Day Ahead Market    |         |                  | November 2023 |
|---------------------|---------|------------------|---------------|
| Traded Volume [MWh] |         | Market Share [%] |               |
| 1,503,221.2         | +44.99% | 34.80            |               |