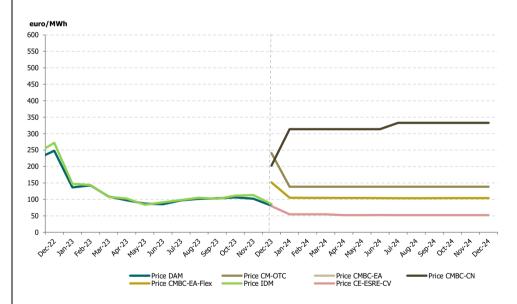

Figure 6: Monthly development of traded volumes on DAM and centralised market for bilateral contracts with delivery in the analysed period

Figure 7: Monthly development of average price on DAM and on centralised market for bilateral contracts