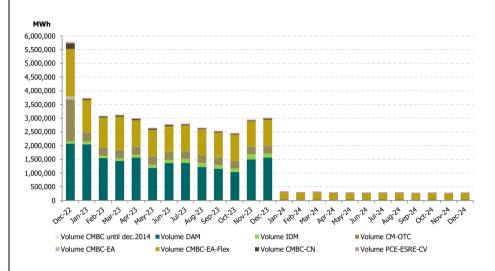

Figure 6: Monthly development of traded volumes on DAM and centralised market for bilateral contracts with delivery in the analysed period

Figure 7: Monthly development of average price on DAM and on centralised market for bilateral contracts