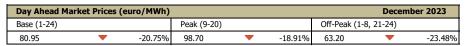

Average price (arithmetic mean) [euro/MWh]: **80.95** Average price (weighted mean) [euro/MWh]: **85.05** 

Total traded volume [MWh]: **1,566,170.2** Average traded volume [MWh/h]: **2,105.1** 

DAM Share of forecasted net consumption [%]: **34.11** 

| Period        | Total Traded<br>Volume<br>[MWh] | Average Traded<br>Volume<br>[MWh/h] | DAM Share<br>[%] | Average Price<br>[euro/MWh] | Value of<br>Transactions [euro] |
|---------------|---------------------------------|-------------------------------------|------------------|-----------------------------|---------------------------------|
| November 2023 | 1,503,221.2                     | 2,087.8                             | 34.80%           | 102.15                      | 159,448,463.19                  |
| December 2023 | 1,566,170.2                     | 2,105.1                             | 34.11%           | 80.95                       | 133,210,128.28                  |
| Variation     | +4.19%                          | +0.83%                              | -1.99%           | -20.75%                     | -16.46%                         |