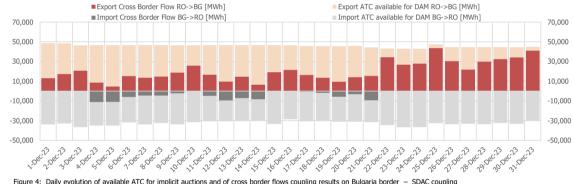

| Utilisation Rate of available ATC on Bulgaria border – SDAC Coupling Results |             |             |  |
|------------------------------------------------------------------------------|-------------|-------------|--|
| December 2023                                                                | RO->BG      | BG->RO      |  |
| ATC available for DAM (MWh)                                                  | 1,419,930.0 | 1,011,636.0 |  |
| DAM Cross Border Flow (MWh)                                                  | 633,971.8   | 92,438.5    |  |
| Utilisation Rate of ATC for DAM (%)                                          | 44.65%      | 9.14%       |  |

Figure 4: Daily evolution of available ATC for implicit auctions and of cross border flows coupling results on Bulgaria border - SDAC coupling

| DAM Cross Border Flow (MWh) |           |           |
|-----------------------------|-----------|-----------|
| December 2023               | RO->HU    | HU->RO    |
| December 2023               | 139.143.8 | 342.681.2 |