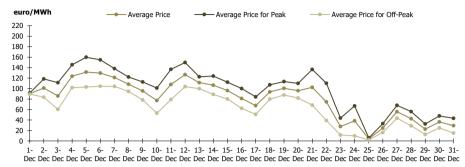

For more information about the Power Market results of the analyzed month, the reader is referred to OPCOM website: www.opcom.ro

Figure 1: Daily DAM price development (base, peak and off-peak)

| Day Ahead Market    |        |                  | December 2023 |
|---------------------|--------|------------------|---------------|
| Traded Volume [MWh] |        | Market Share [%] |               |
| 1,566,170.2         | +4.19% | 34.11            |               |