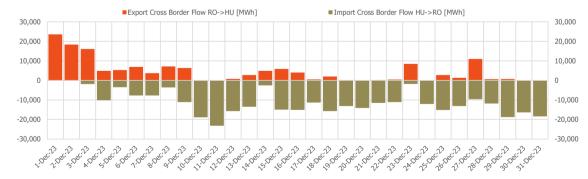

Figure 4: Daily evolution of available ATC for implicit auctions and of cross border flows coupling results on Bulgaria border - SDAC coupling

| DAM Cross Border Flow (MWh) |           |           |
|-----------------------------|-----------|-----------|
| December 2023               | RO->HU    | HU->RO    |
| December 2023               | 139.143.8 | 342.681.2 |

Figure 5: Daily evolution of cross border flows coupling results on Hungary border - SDAC coupling

| Centralised Market for Electricity Bilateral Contracts (CMBC-EA-Flex, CMBC-CN, PCE-ESRE-CV) |                                |                  |  |  |
|---------------------------------------------------------------------------------------------|--------------------------------|------------------|--|--|
|                                                                                             |                                | December 2023    |  |  |
| Traded Volume with Deliver                                                                  | ry in the analysed month [MWh] | Market Share [%] |  |  |
| 1,025,287                                                                                   | <b>+</b> 3.29%                 | 22.33            |  |  |