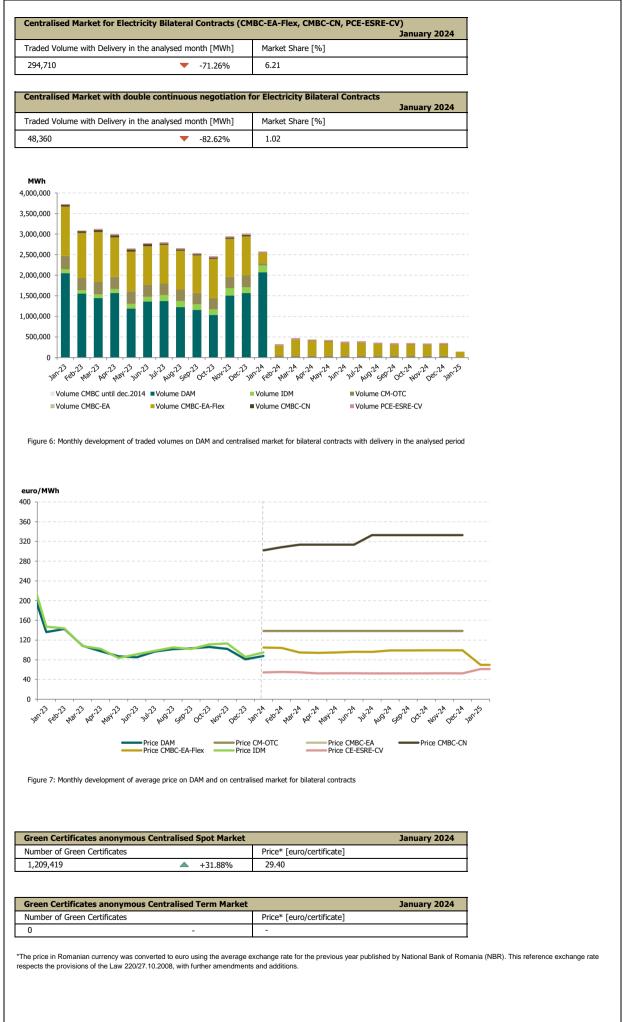

# Centralised Market with double continuous negotiation for Electricity Bilateral Contracts - January 2024

2

Number of registered participants on CM-OTC: **73** Number of active market participants [participants/month]: **10** 

Bilateral Contracts Traded in January:

- Total traded volume [MWh]: **0.0**
- Average price (weighted mean) [euro/MWh]: -
- Value [mil. euro]: **0.00**

Traded Bilateral Contracts with Delivery in January:

- Total traded volume [MWh]: 48,360.0
- Market Share of forecasted net consumption [%]: 1.02
- Average price (weighted mean) [euro/MWh]: 138.44
- Value [mil. euro]: 6.69

© ROMANIAN GAS AND ELECTRICITY MARKET OPERATOR

## **Green Certificates Market - January 2024**

Number of registered participants on Green Certificates Market: 849

**Green Certificates anonymous Centralised Spot Market** 

Number of active market participants [participants/month]: 360

Green Certificates traded in January:

- Number: 1,209,419
- Average price (weighted mean) [euro/certificate]: 29.40