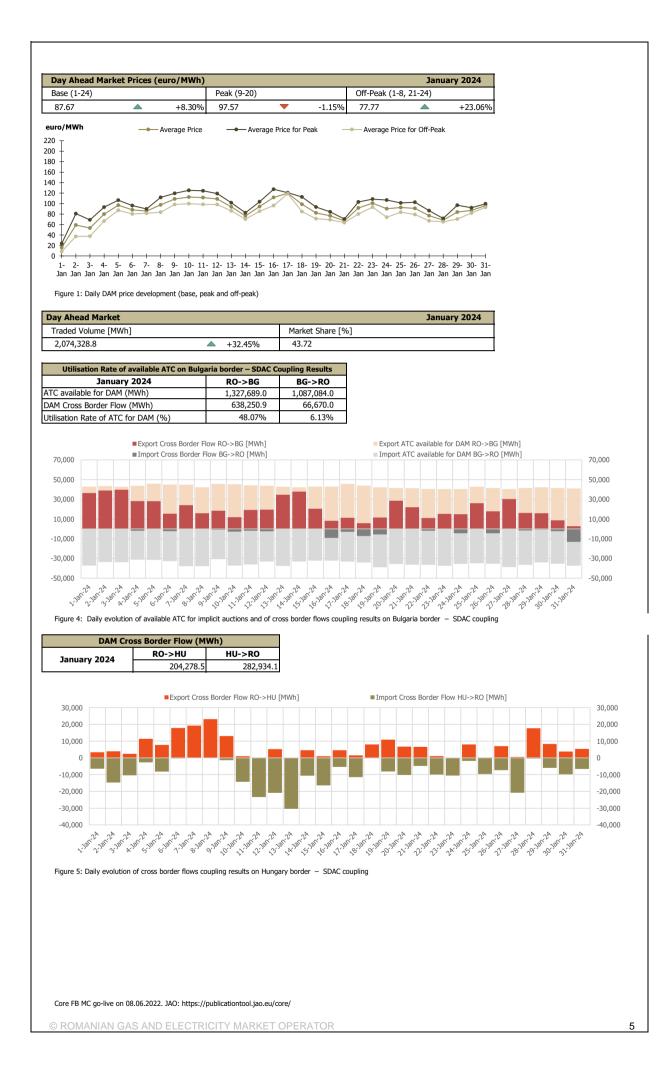

#### Day-Ahead Market - January 2024

Number of registered participants on Day Ahead Market: **272** Number of active market participants [participants/month]: **169** Average number of active market participants [participants/day]: **153** Average price (arithmetic mean) [euro/MWh]: **87.67** Average price (weighted mean) [euro/MWh]: **89.94** Total traded volume [MWh]: **2,074,328.8** Average traded volume [MWhh]: **2,788.1** DAM Share of forecasted net consumption [%]: **43.72** Value [mil. euro]: **186.57** 

| Period       | Total Traded<br>Volume<br>[MWh] | Average Traded<br>Volume<br>[MWh/h] | DAM Share<br>[%] | Average Price<br>[euro/MWh] | Value of<br>Transactions<br>[euro] |
|--------------|---------------------------------|-------------------------------------|------------------|-----------------------------|------------------------------------|
| January 2023 | 2,051,148.5                     | 2,756.9                             | 44.57%           | 136.19                      | 288,300,765.82                     |
| January 2024 | 2,074,328.8                     | 2,788.1                             | 43.72%           | 87.67                       | 186,569,246.63                     |
| Variation    | <b>▲</b> +1.13%                 | ▲ +1.13%                            | -1.90%           | -35.63%                     | -35.29%                            |

| Period        | Total Traded<br>Volume<br>[MWh] | Average Traded<br>Volume<br>[MWh/h] | DAM Share<br>[%] | Average Price<br>[euro/MWh] | Value of<br>Transactions [euro] |
|---------------|---------------------------------|-------------------------------------|------------------|-----------------------------|---------------------------------|
| December 2023 | 1,566,170.2                     | 2,105.1                             | 34.11%           | 80.95                       | 133,210,128.28                  |
| January 2024  | 2,074,328.8                     | 2,788.1                             | 43.72%           | 87.67                       | 186,569,246.63                  |
| Variation     | <b>▲</b> +32.45%                | <b>▲</b> +32.45%                    | <b>▲</b> +28.17% | <b>48.30%</b>               | <b>▲</b> +40.06%                |