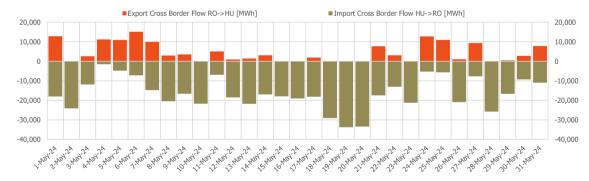

Figure 5: Daily evolution of cross border flows coupling results on Hungary border - SDAC coupling

| Centralised Market for E   | Electricity Bilateral Contracts (CM | BC-EA-Flex, CMBC-CN, PCE-ESRE-C | CV)<br>May 2024 |
|----------------------------|-------------------------------------|---------------------------------|-----------------|
| Traded Volume with Deliver | ry in the analysed month [MWh]      | Market Share [%]                |                 |
| 555,155                    | <b>+</b> 3.68%                      | 14.53                           |                 |