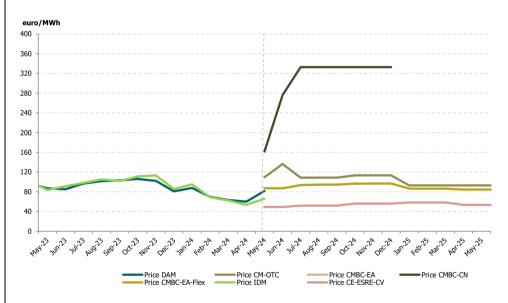

Figure 6: Monthly development of traded volumes on DAM and centralised market for bilateral contracts with delivery in the analysed period

Figure 7: Monthly development of average price on DAM and on centralised market for bilateral contracts