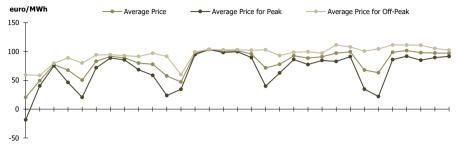

For more information about the Power Market results of the analyzed month, the reader is referred to OPCOM website: www.opcom.ro

| Day Ahead Ma | rket Prices ( | euro/MWh) |             |         |             |            | May 2024 |
|--------------|---------------|-----------|-------------|---------|-------------|------------|----------|
| Base (1-24)  |               |           | Peak (9-20) |         | Off-Peak (1 | -8, 21-24) |          |
| 81.70        |               | +36.19%   | 67.98       | +40.72% | 95.42       |            | +33.13%  |

Figure 1: Daily DAM price development (base, peak and off-peak)

| Day Ahead Market    |                  |                  | May 2024 |
|---------------------|------------------|------------------|----------|
| Traded Volume [MWh] |                  | Market Share [%] |          |
| 1,468,937.0         | <b>▼</b> -12.56% | 38.44            |          |