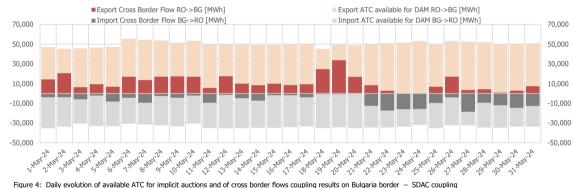

| Utilisation Rate of available ATC on Bulgaria border – SDAC Coupling Results |             |             |  |
|------------------------------------------------------------------------------|-------------|-------------|--|
| May 2024                                                                     | RO->BG      | BG->RO      |  |
| ATC available for DAM (MWh)                                                  | 1,557,393.0 | 1,043,203.0 |  |
| DAM Cross Border Flow (MWh)                                                  | 340,725.3   | 225,240.3   |  |
| Utilisation Rate of ATC for DAM (%)                                          | 21.88%      | 21.59%      |  |

Figure 4: Daily evolution of available ATC for implicit auctions and of cross border flows coupling results on Bulgaria border - SDAC coupling

| DAM Cross Border Flow (MWh) |           |           |
|-----------------------------|-----------|-----------|
| May 2024                    | RO->HU    | HU->RO    |
| May 2024                    | 136.642.1 | 510.263.9 |