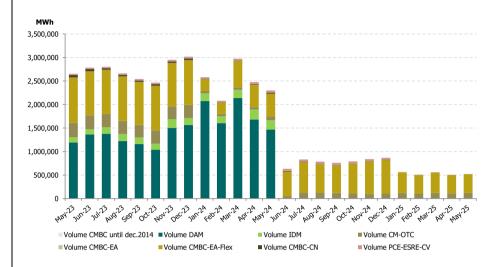

Figure 6: Monthly development of traded volumes on DAM and centralised market for bilateral contracts with delivery in the analysed period

Figure 7: Monthly development of average price on DAM and on centralised market for bilateral contracts