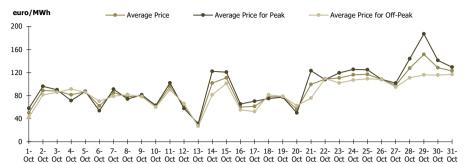

For more information about the Power Market results of the analyzed month, the reader is referred to OPCOM website: www.opcom.ro

| Day Ahead Mai | ket Prices ( | euro/MWh) |             |   |         |              | Octo      | ber 2024 |
|---------------|--------------|-----------|-------------|---|---------|--------------|-----------|----------|
| Base (1-24)   |              |           | Peak (9-20) |   |         | Off-Peak (1- | 8, 21-24) |          |
| 89.70         | _            | -18.08%   | 95.08       | _ | -15.20% | 84.32        | _         | -21.09%  |

Figure 1: Daily DAM price development (base, peak and off-peak)

| Day Ahead Market    |        |                  | October 2024 |
|---------------------|--------|------------------|--------------|
| Traded Volume [MWh] |        | Market Share [%] |              |
| 1,518,067.7         | +7.57% | 36.12            |              |