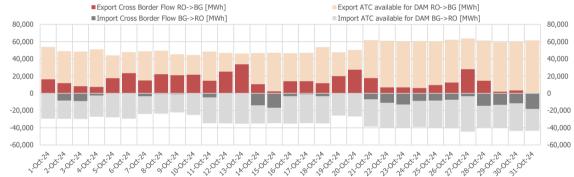

| Utilisation Rate of available ATC on Bulgaria border – SDAC Coupling Results |             |             |  |  |
|------------------------------------------------------------------------------|-------------|-------------|--|--|
| October 2024                                                                 | RO->BG      | BG->RO      |  |  |
| ATC available for DAM (MWh)                                                  | 1,634,023.0 | 1,050,056.0 |  |  |
| DAM Cross Border Flow (MWh)                                                  | 447,799.0   | 188,963.1   |  |  |
| Utilisation Rate of ATC for DAM (%)                                          | 27.40%      | 18.00%      |  |  |

Figure 4: Daily evolution of available ATC for implicit auctions and of cross border flows coupling results on Bulgaria border - SDAC coupling

| DAM Cross Border Flow (MWh) |           |           |  |
|-----------------------------|-----------|-----------|--|
| October 2024                | RO->HU    | HU->RO    |  |
| October 2024                | 193,633,2 | 535.745.6 |  |