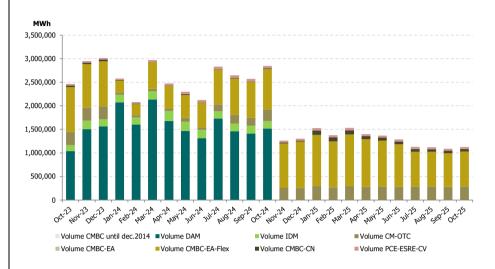

Figure 6: Monthly development of traded volumes on DAM and centralised market for bilateral contracts with delivery in the analysed period

Figure 7: Monthly development of average price on DAM and on centralised market for bilateral contracts