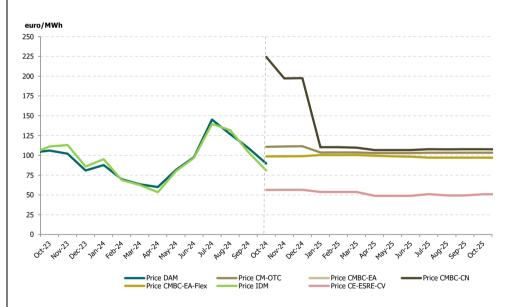

Figure 6: Monthly development of traded volumes on DAM and centralised market for bilateral contracts with delivery in the analysed period

Figure 7: Monthly development of average price on DAM and on centralised market for bilateral contracts