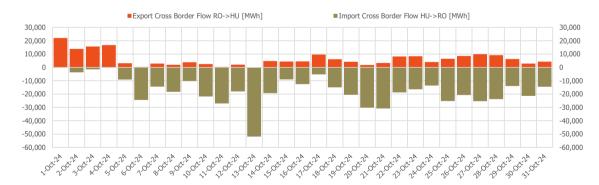

Figure 4: Daily evolution of available ATC for implicit auctions and of cross border flows coupling results on Bulgaria border - SDAC coupling

| DAM Cross Border Flow (MWh) |           |           |  |
|-----------------------------|-----------|-----------|--|
| October 2024                | RO->HU    | HU->RO    |  |
| October 2024                | 193,633,2 | 535.745.6 |  |

Figure 5: Daily evolution of cross border flows coupling results on Hungary border - SDAC coupling

| Centralised Market for Electricity Bilateral Contracts (CMBC-EA-Flex, CMBC-CN, PCE-ESRE-CV) |                                 |                  |   |  |  |
|---------------------------------------------------------------------------------------------|---------------------------------|------------------|---|--|--|
|                                                                                             |                                 | October 202      | 4 |  |  |
| Traded Volume with Deliv                                                                    | ery in the analysed month [MWh] | Market Share [%] |   |  |  |
| 925,955                                                                                     | <b>+11.33%</b>                  | 22.03            |   |  |  |