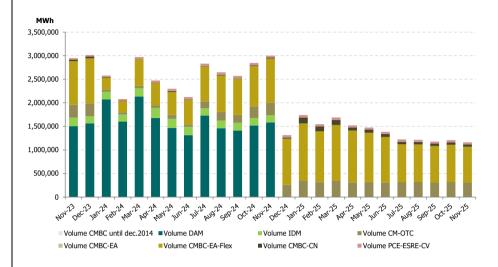

Figure 5: Daily evolution of cross border flows coupling results on Hungary border - SDAC coupling

| Centralised Market for Electricity Bilateral Contracts (CMBC-EA-Flex, CMBC-CN, PCE-ESRE-CV) |                |                  |  |  |  |
|---------------------------------------------------------------------------------------------|----------------|------------------|--|--|--|
|                                                                                             |                | November 2024    |  |  |  |
| Traded Volume with Delivery in the analysed month [MWh]                                     |                | Market Share [%] |  |  |  |
| 1,000,059                                                                                   | <b>+</b> 8.00% | 21.67            |  |  |  |

Figure 6: Monthly development of traded volumes on DAM and centralised market for bilateral contracts with delivery in the analysed period

Figure 7: Monthly development of average price on DAM and on centralised market for bilateral contracts