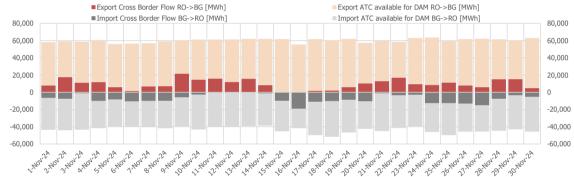

| Utilisation Rate of available ATC on Bulgaria border – SDAC Coupling Results |             |             |  |  |
|------------------------------------------------------------------------------|-------------|-------------|--|--|
| November 2024                                                                | RO->BG      | BG->RO      |  |  |
| ATC available for DAM (MWh)                                                  | 1,804,908.0 | 1,298,625.0 |  |  |
| DAM Cross Border Flow (MWh)                                                  | 287,120.1   | 221,967.7   |  |  |
| Utilisation Rate of ATC for DAM (%)                                          | 15.91%      | 17.09%      |  |  |

Figure 4: Daily evolution of available ATC for implicit auctions and of cross border flows coupling results on Bulgaria border - SDAC coupling

| DAM Cross Border Flow (MWh) |           |           |  |
|-----------------------------|-----------|-----------|--|
| November 2024               | RO->HU    | HU->RO    |  |
| Novelliber 2024             | 151.668.2 | 615,922.9 |  |