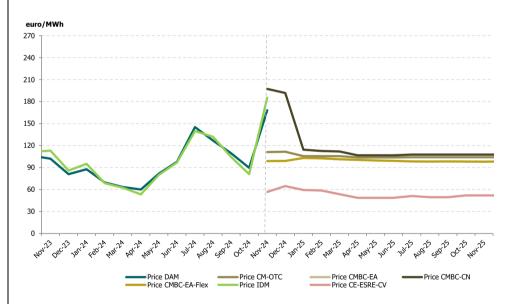

Figure 6: Monthly development of traded volumes on DAM and centralised market for bilateral contracts with delivery in the analysed period

Figure 7: Monthly development of average price on DAM and on centralised market for bilateral contracts