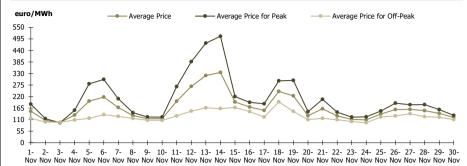

For more information about the Power Market results of the analyzed month, the reader is referred to OPCOM website: <a href="https://www.opcom.ro">www.opcom.ro</a>

| Day Ahead Ma | Day Ahead Market Prices (euro/MWh) |         |             |          | Novem        | ber 2024  |         |
|--------------|------------------------------------|---------|-------------|----------|--------------|-----------|---------|
| Base (1-24)  |                                    |         | Peak (9-20) |          | Off-Peak (1- | 8, 21-24) |         |
| 168.03       |                                    | +87.34% | 209.65      | +120.50% | 126.42       | _         | +49.92% |

Figure 1: Daily DAM price development (base, peak and off-peak)

| Day Ahead Market    |        |                  | November 2024 |
|---------------------|--------|------------------|---------------|
| Traded Volume [MWh] |        | Market Share [%] |               |
| 1,585,418.9         | +4.44% | 34.35            |               |