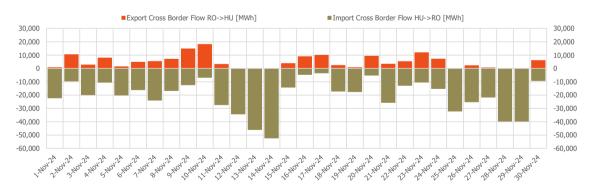

Figure 4: Daily evolution of available ATC for implicit auctions and of cross border flows coupling results on Bulgaria border - SDAC coupling

| DAM Cross Border Flow (MWh) |           |           |  |
|-----------------------------|-----------|-----------|--|
| November 2024               | RO->HU    | HU->RO    |  |
| Novelliber 2024             | 151.668.2 | 615,922.9 |  |

Figure 5: Daily evolution of cross border flows coupling results on Hungary border - SDAC coupling

| Centralised Market for Electricity Bilateral Contracts (CMBC-EA-Flex, CMBC-CN, PCE-ESRE-CV) |                |                  |  |  |  |
|---------------------------------------------------------------------------------------------|----------------|------------------|--|--|--|
|                                                                                             |                | November 2024    |  |  |  |
| Traded Volume with Delivery in the analysed month [MWh]                                     |                | Market Share [%] |  |  |  |
| 1,000,059                                                                                   | <b>+</b> 8.00% | 21.67            |  |  |  |