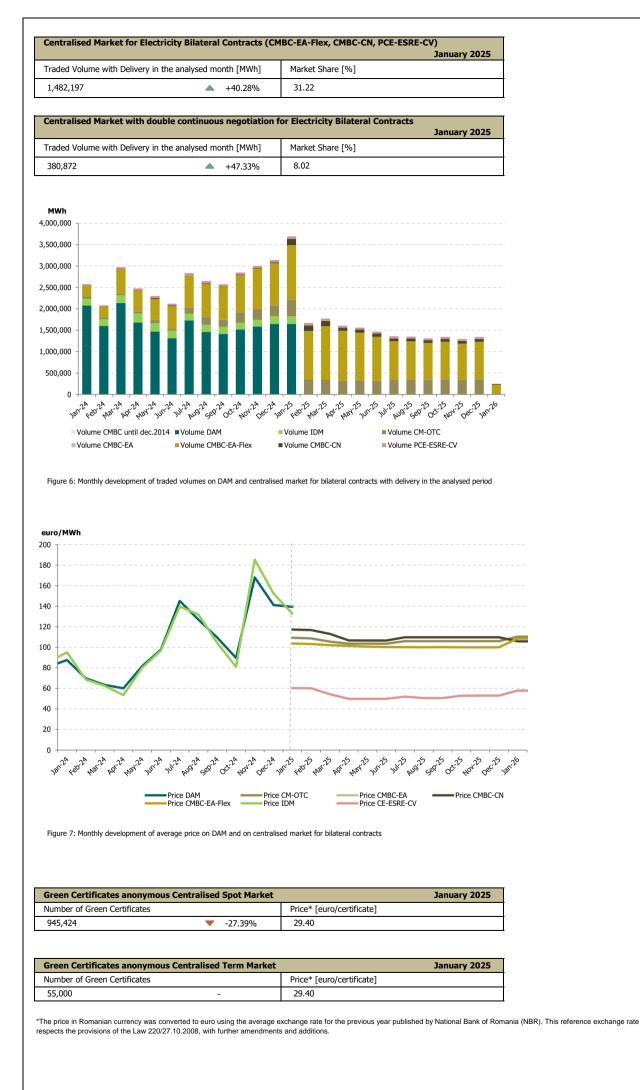

## **Centralised Market for Bilateral Contracts - January 2025**

Flexible Extended Auctions Mechanism – CMBC - EA - flex

Number of registered participants on CMBC-EA: **125** Number of active market participants [participants/month]: **16** 

Bilateral Contracts Traded in January:

- Number: 4
- Total traded volume [MWh]: **395,310.000**
- Average price (weighted mean) [euro/MWh]: 119.79
- Value [mil. euro]: 47.35

Traded Bilateral Contracts with Delivery in January:

- Number: 300
- Total traded volume [MWh]: 1,279,159.200
- Market Share of forecasted net consumption [%]: 26.94
- Average price (weighted mean) [euro/MWh]: **103.72**
- Value [mil. euro]: 132.67

## Centralised Market with double continuous negotiation for Electricity Bilateral Contracts - January 2025

Number of registered participants on CM-OTC: **67** Number of active market participants [participants/month]: **18** 

Bilateral Contracts Traded in January:

- Total traded volume [MWh]: 293,805.0
- Average price (weighted mean) [euro/MWh]: 119.98
- Value [mil. euro]: 35.25

Traded Bilateral Contracts with Delivery in January:

- Total traded volume [MWh]: 380,872.0
- Market Share of forecasted net consumption [%]: 8.02
- Average price (weighted mean) [euro/MWh]: 109.24
- Value [mil. euro]: 41.60

© ROMANIAN GAS AND ELECTRICITY MARKET OPERATOR

## **Green Certificates Market - January 2025**

Number of registered participants on Green Certificates Market: 828

**Green Certificates anonymous Centralised Spot Market** 

Number of active market participants [participants/month]: 353

Green Certificates traded in January:

• Number: **945,424** 

• Average price (weighted mean) [euro/certificate]: 29.40

**Green Certificates anonymous Centralised Term Market** 

Number of active market participants [participants/month]: 40

Green Certificates traded in January:

- Number: **55,000**
- Average price (weighted mean) [euro/certificate]: 29.40