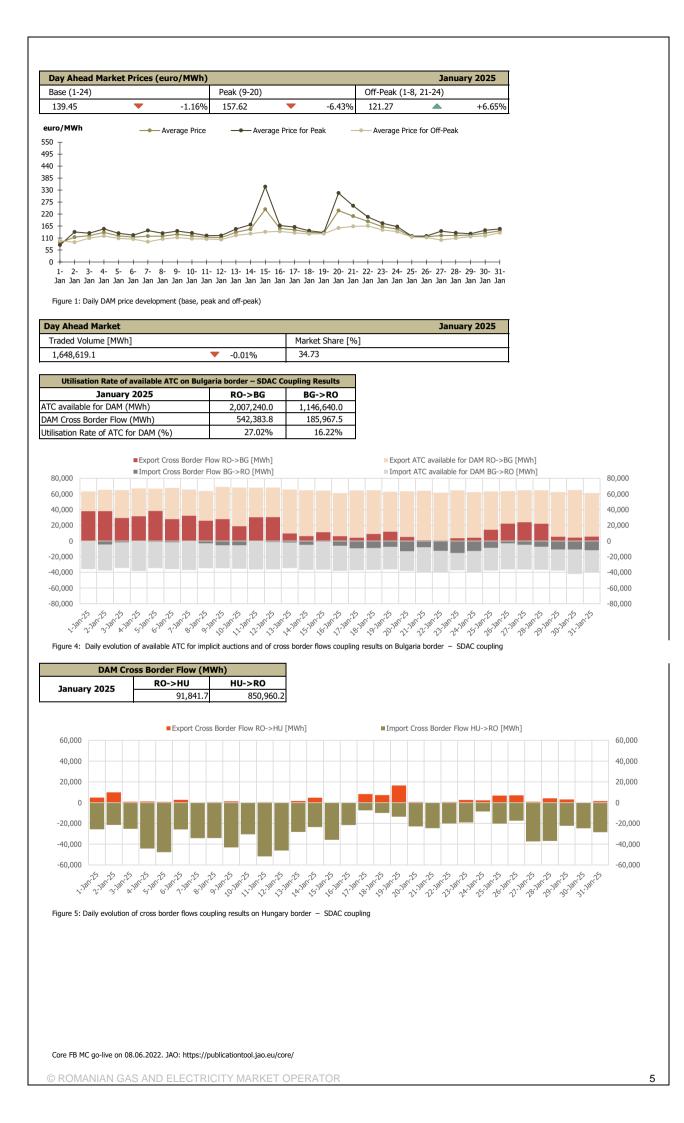

# Day-Ahead Market - January 2025

Number of registered participants on Day Ahead Market: **256** Number of active market participants [participants/month]: **166** Average number of active market participants [participants/day]: **134** Average price (arithmetic mean) [euro/MWh]: **139.45** Average price (weighted mean) [euro/MWh]: **148.20** Total traded volume [MWh]: **1,648,619.1** Average traded volume [MWh/h]: **2,215.9** DAM Share of forecasted net consumption [%]: **34.73** Value [mil. euro]: **244.32** 

| Period       | Total Traded<br>Volume<br>[MWh] | Average Traded<br>Volume<br>[MWh/h] | DAM Share<br>[%] | Average Price<br>[euro/MWh] | Value of<br>Transactions<br>[euro] |
|--------------|---------------------------------|-------------------------------------|------------------|-----------------------------|------------------------------------|
| January 2024 | 2,074,328.8                     | 2,788.1                             | 43.72%           | 87.67                       | 186,569,246.63                     |
| January 2025 | 1,648,619.1                     | 2,215.9                             | 34.73%           | 139.45                      | 244,317,306.16                     |
| Variation    | -20.52%                         | -20.52%                             | -20.58%          | <b>▲</b> +59.06%            | <b>▲</b> +30.95%                   |

| Period        | Total Traded<br>Volume<br>[MWh] | Average Traded<br>Volume<br>[MWh/h] | DAM Share<br>[%] | Average Price<br>[euro/MWh] | Value of<br>Transactions [euro] |
|---------------|---------------------------------|-------------------------------------|------------------|-----------------------------|---------------------------------|
| December 2024 | 1,648,717.7                     | 2,216.0                             | 34.17%           | 141.08                      | 252,213,432.90                  |
| January 2025  | 1,648,619.1                     | 2,215.9                             | 34.73%           | 139.45                      | 244,317,306.16                  |
| Variation     | -0.01%                          | -0.01%                              | ▲ +1.63%         | -1.16%                      | -3.13%                          |