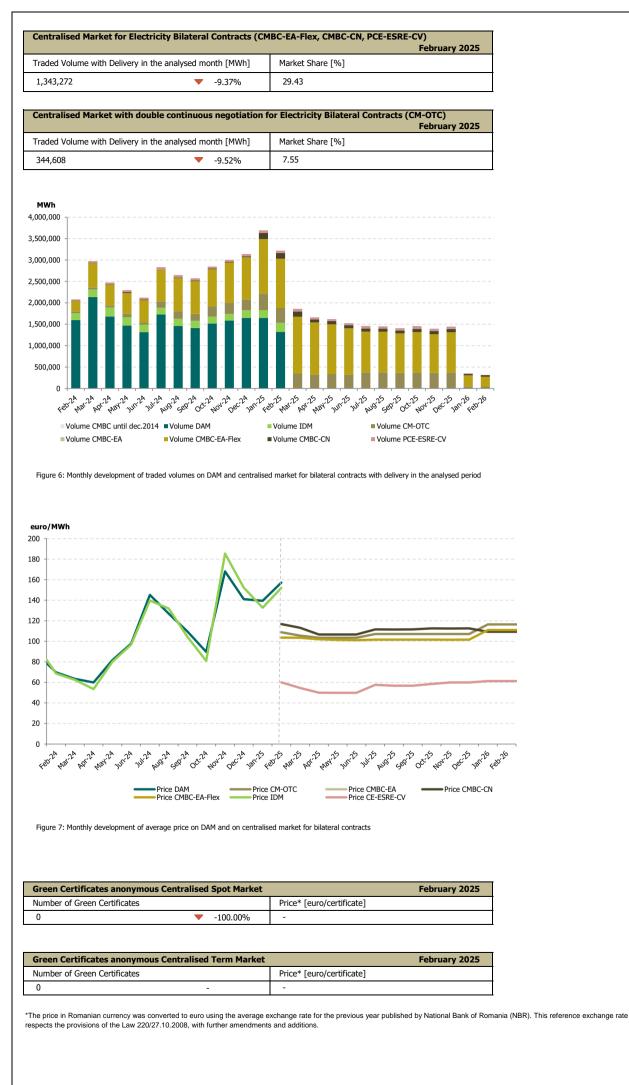

#### Centralised Market with double continuous negotiation for Electricity Bilateral Contracts - February 2025

Number of registered participants on CM-OTC: **67** Number of active market participants [participants/month]: **10** 

Bilateral Contracts Traded in February:

- Total traded volume [MWh]: 460,510.0
- Average price (weighted mean) [euro/MWh]: 122.10
- Value [mil. euro]: 56.23

Traded Bilateral Contracts with Delivery in February:

- Total traded volume [MWh]: 344,608.0
- Market Share of forecasted net consumption [%]: 7.55
- Average price (weighted mean) [euro/MWh]: 108.86
- Value [mil. euro]: 37.51

© ROMANIAN GAS AND ELECTRICITY MARKET OPERATOR

#### **Green Certificates anonymous Centralised Spot Market**

Number of active market participants [participants/month]: 220

Green Certificates traded in February:

- Number: 0
- Average price (weighted mean) [euro/certificate]: -

#### **Green Certificates anonymous Centralised Term Market**

Number of active market participants [participants/month]: 37

Green Certificates traded in February:

- Number: 0
- Average price (weighted mean) [euro/certificate]: