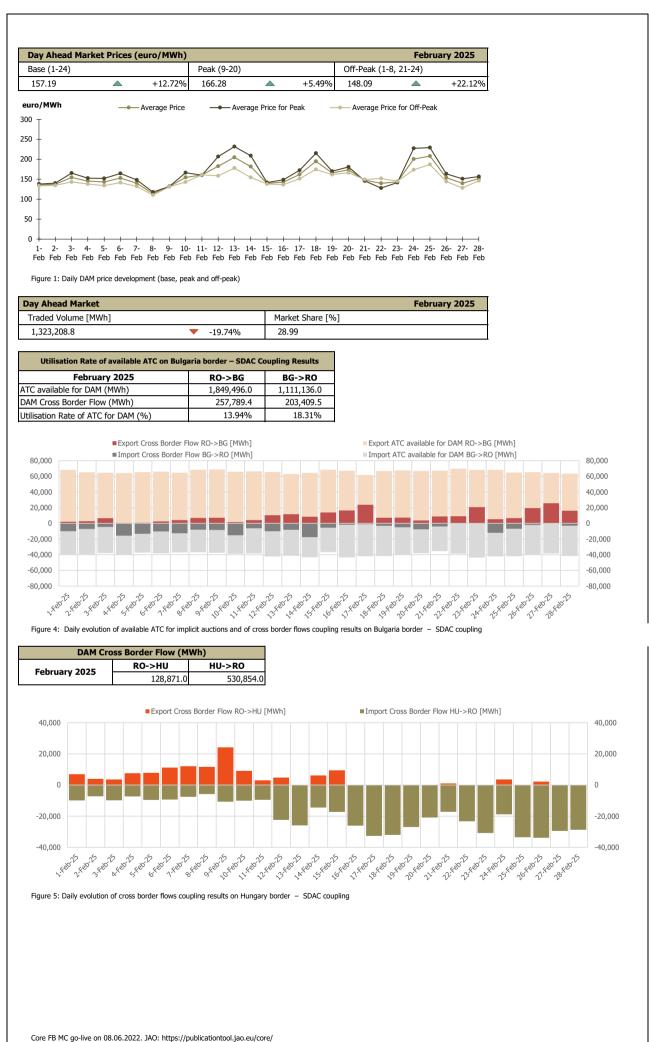

#### Day-Ahead Market - February 2025

Number of registered participants on Day Ahead Market: **256** Number of active market participants [participants/month]: **164** Average number of active market participants [participants/day]: **137** Average price (arithmetic mean) [euro/MWh]: **157.19** Average price (weighted mean) [euro/MWh]: **162.19** Total traded volume [MWh]: **1,323,208.8** Average traded volume [MWh/h]: **1,969.1** DAM Share of forecasted net consumption [%]: **28.99** Value [mil. euro]: **214.61** 

| Period        | Total Traded<br>Volume<br>[MWh] | Average Traded<br>Volume<br>[MWh/h] | DAM Share<br>[%] | Average Price<br>[euro/MWh] | Value of<br>Transactions<br>[euro] |
|---------------|---------------------------------|-------------------------------------|------------------|-----------------------------|------------------------------------|
| February 2024 | 1,600,991.0                     | 2,300.3                             | 37.41%           | 69.76                       | 112,733,713.40                     |
| February 2025 | 1,323,208.8                     | 1,969.1                             | 28.99%           | 157.19                      | 214,613,930.72                     |
| Variation     | -17.35%                         | -14.40%                             | -22.52%          | ▲ +125.34%                  | <b>▲</b> +90.37%                   |

| Period        | Total Traded<br>Volume<br>[MWh] | Average Traded<br>Volume<br>[MWh/h] | DAM Share<br>[%] | Average Price<br>[euro/MWh] | Value of<br>Transactions [euro] |
|---------------|---------------------------------|-------------------------------------|------------------|-----------------------------|---------------------------------|
| January 2025  | 1,648,619.1                     | 2,215.9                             | 34.73%           | 139.45                      | 244,317,306.16                  |
| February 2025 | 1,323,208.8                     | 1,969.1                             | 28.99%           | 157.19                      | 214,613,930.72                  |
| Variation     | -19.74%                         | ▼ -11.14%                           | -16.52%          | <b>▲</b> +12.72%            | -12.16%                         |