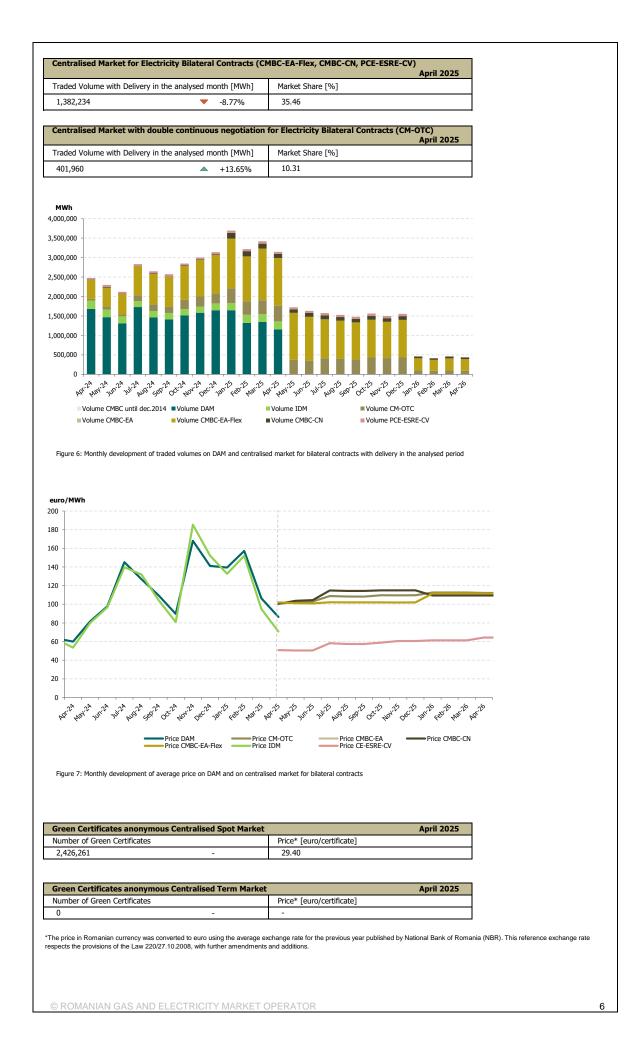

# Centralised Market with double continuous negotiation for Electricity Bilateral Contracts - April 2025

2

Number of registered participants on CM-OTC: **68** Number of active market participants [participants/month]: **21** 

Bilateral Contracts Traded in April:

- Total traded volume [MWh]: 480,673.0
- Average price (weighted mean) [euro/MWh]: 110.41
- Value [mil. euro]: 53.07
- Traded Bilateral Contracts with Delivery in April:

• Total traded volume [MWh]: 401,960.0

- Market Share of forecasted net consumption [%]: 10.31
- Average price (weighted mean) [euro/MWh]: 100.76
- Value [mil. euro]: 40.50

© ROMANIAN GAS AND ELECTRICITY MARKET OPERATOR