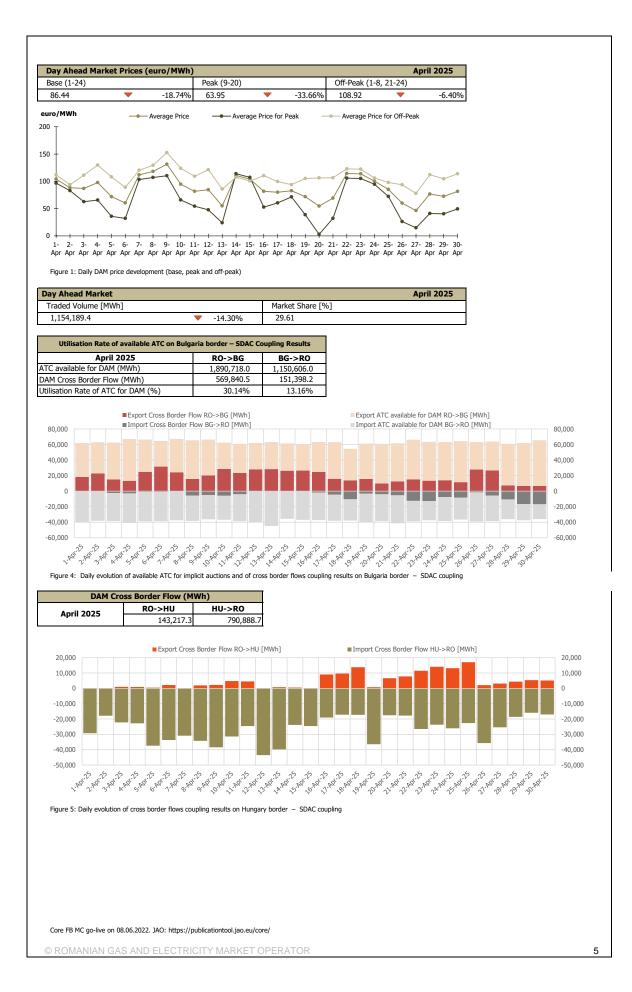

## Day-Ahead Market - April 2025

Number of registered participants on Day Ahead Market: **251** Number of active market participants [participants/month]: **153** Average number of active market participants [participants/day]: **134** Average price (arithmetic mean) [euro/MWh]: **86.44** Average price (weighted mean) [euro/MWh]: **92.55** Total traded volume [MWh]: **1,154,189.4** Average traded volume [MWh/h]: **1,603.0** DAM Share of forecasted net consumption [%]: **29.61** Value [mil. euro]: **106.82** 

| Period     | Total Traded<br>Volume<br>[MWh] | Average Traded<br>Volume<br>[MWh/h] | DAM Share<br>[%] | Average Price<br>[euro/MWh] | Value of<br>Transactions<br>[euro] |
|------------|---------------------------------|-------------------------------------|------------------|-----------------------------|------------------------------------|
| April 2024 | 1,679,871.5                     | 2,333.2                             | 43.38%           | 59.99                       | 111,227,041.70                     |
| April 2025 | 1,154,189.4                     | 1,603.0                             | 29.61%           | 86.44                       | 106,822,420.47                     |
| Variation  | -31.29%                         | -31.29%                             | -31.73%          | ▲ +44.08%                   | -3.96%                             |

| Period     | Total Traded<br>Volume<br>[MWh] | Average Traded<br>Volume<br>[MWh/h] | DAM Share<br>[%] | Average Price<br>[euro/MWh] | Value of<br>Transactions [euro] |
|------------|---------------------------------|-------------------------------------|------------------|-----------------------------|---------------------------------|
| March 2025 | 1,346,732.3                     | 1,812.6                             | 30.58%           | 106.36                      | 143,877,156.11                  |
| April 2025 | 1,154,189.4                     | 1,603.0                             | 29.61%           | 86.44                       | 106,822,420.47                  |
| Variation  | -14.30%                         | -11.56%                             | -3.16%           | -18.74%                     | -25.75%                         |